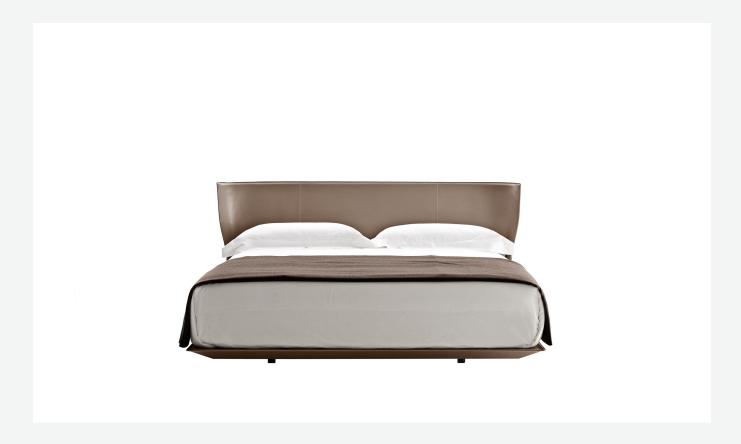

## Description

A sheet of leather "pinched" in two places at the base: here is where the movement and natural inclination of the Alys headboard originate. A headboard with a welcoming and protective shape, of great formal effectiveness, that has thin perimeter strips marked by a lengthwise seam. The bed frame can be placed at two different heights, thanks to two sets of feet supplied with the bed.