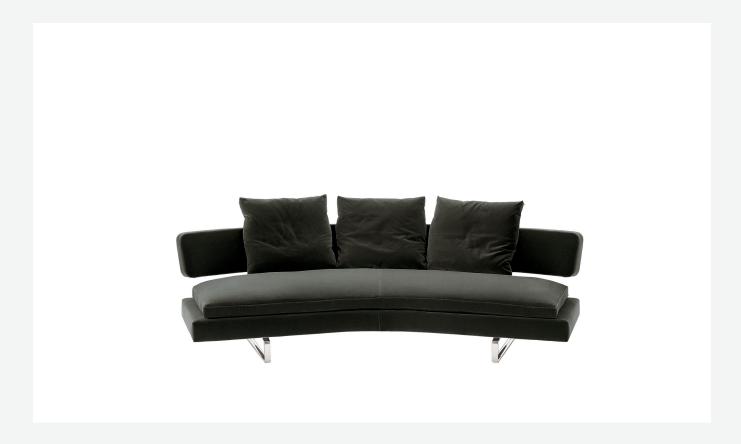

## Description

Designed to create the setting for leisure activities, Arne stands out for the curved shape that envelops the user. It is an invitation to socialise and share moments together, to converse and watch television shows on a large screen. Perfect in the centre of the room, when placed against the wall it loses none of the sense of comfort and lightness conveyed by the aluminium supports on which both the seat and backrest seem to be suspended.

#### **Internal frame:**

tubular steel and steel profiles

Internal frame upholstery:

Bayfit® (Bayer®) flexible cold shaped polyurethane foam, polyester fibre cover

**Seat cushions upholstery:** shaped polyurethane, sterilized down, polyester fibre cover

Back cushion (A60\_C):

upholstery: down feather + polyester fibre, typology: envelope style

Support frame:

bright brushed die-cast aluminium and extrusions

Cover:

fabric or leather

2 8/26/21