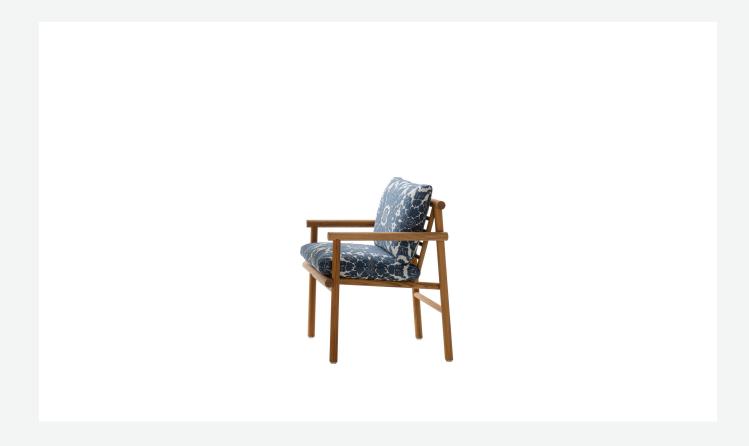

### Description

The Ayana chair for outdoor use makes use of wood with a pleasant oriental touch. The round section frame is in natural teakwood and is complemented by generously padded cushions that make it extremely comfortable. The Ayana series, which also includes a dining table, low table, sofas and armchairs, is a project with a green soul. The teakwood used for the frames is FSC® (Forest Stewardship Council) certified and all the materials that make up the various elements of the series are designed to be separated and disposed of in an environmentally friendly manner at the end of the product's life cycle.

#### Frame

solid wood

### **Upholstery**

shaped polyurethane of different density, cover in water repellent polyester fibre