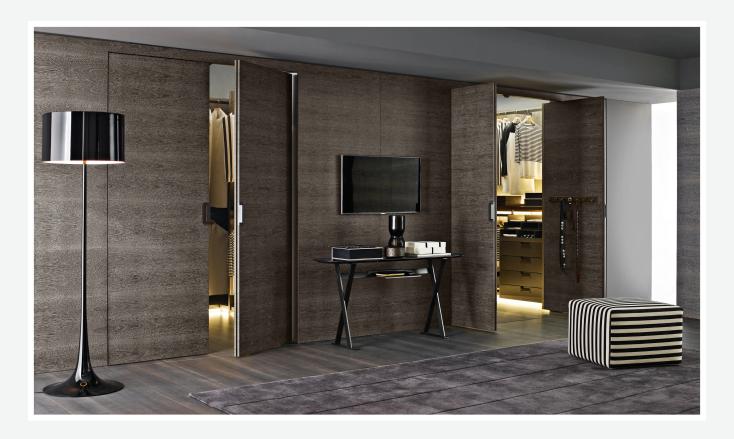

## Description

An innovative wardrobe system with a sophisticated personality, Backstage stands out for the use of precious materials, exclusive finishes details, and the wide range of versions available. The door opening system, inspired by contemporary architecture, offers a revolutionary solution: the innovative mechanism developed by B&B Italia opens the full height doors with simultaneous rotation and translation (roto-translation) that ensures reduced bulk and better accessibility to internal compartments. Backstage also proposes an exclusive choice of accessories and fittings that underscore expert craftsmanship and the quality and purity of materials. Highly aesthetic and functional, the boiserie effect of the surfaces allows Backstage to adapt to various spaces, and not only into the bedroom.