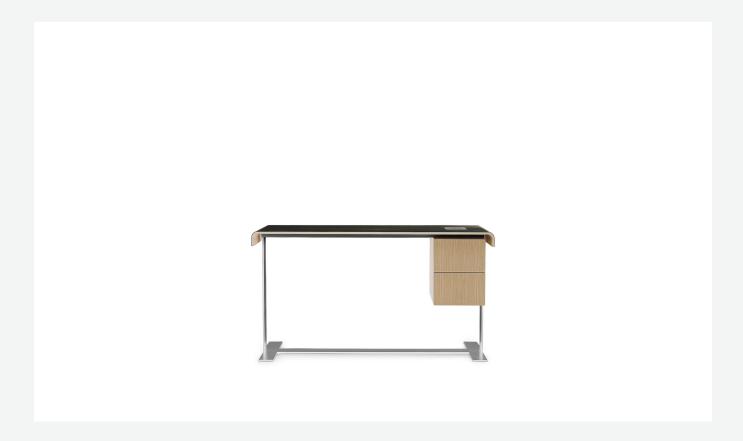

## Description

Curved wood top, also covered in thick leather, steel structure and practical drawers are the distinctive elements of the Eileen writing desk. Available in two sizes and numerous finishes, it is also proposed in the version with cable glands for functional and refined home office stations.

#### Top:

multilayered wood panel

### Top finish:

natural, black, ivory, tortora, dark brown thick leather or veneered: grey oak, brushed light oak or brushed black oak

#### **Support frame:**

pewter painted, black chromed or bright chromed drawn steel

#### Drawer

wood particles panel with parts in veneered solid wood: grey oak, brushed light oak or brushed black oak **Cable flap lid:** 

stainless steel sheet

2