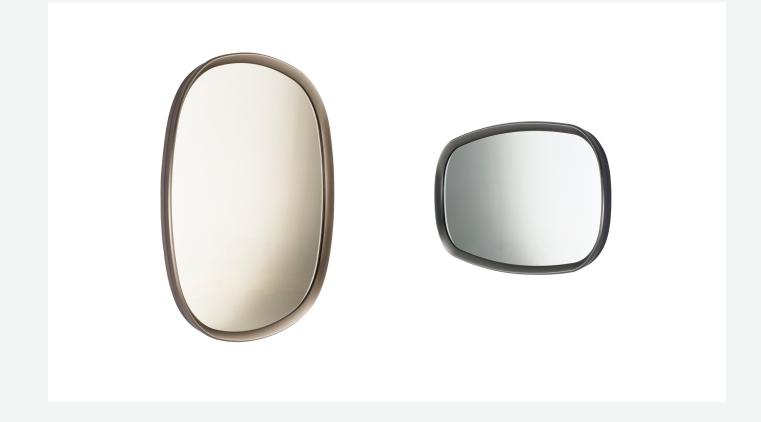

## Description

With oval round and rectangular bevelling in oversize dimensions, to be attached vertically or horizontally to the walls: the Madison mirrors create a play of reflections and light in the rooms. Special attention was dedicated to the design of the frame made in Baydur® (high density polyurethane).