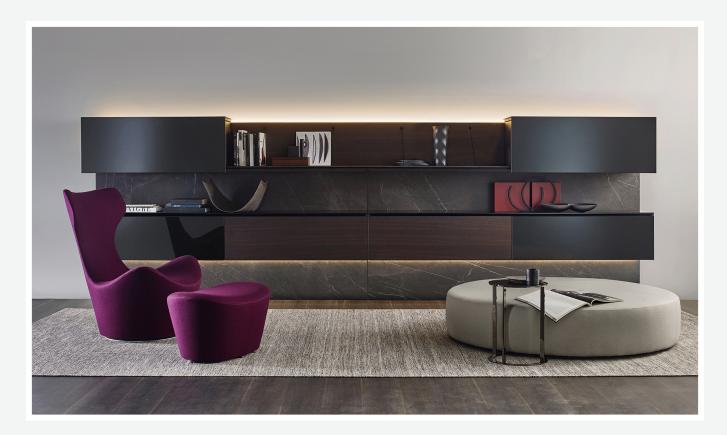

## Description

Pab is a wall system arising from a complex design involving materials and technologies. The project revolves around the concept of shelf, designed based on a very simple idea: that of a sheet folded in half and restrained by light ties, for use as a bookshelf and top. Through clever engineering and high quality materials, the resulting sense of lightness actually hides a very robust system. The concept of the storage unit has thus been developed, using the shelf to create a contemporary design based on aesthetic simplicity, practicality, accessibility and quality details. Besides the shelves, however, Pab also offers a series of traditional units meeting specific storage needs, as well as multi-purpose benches which can also be fitted with drawers. The vast choice of finishes and hues, along with the variety of furnishing elements, make it possible to obtain countless personalised configurations and solutions.