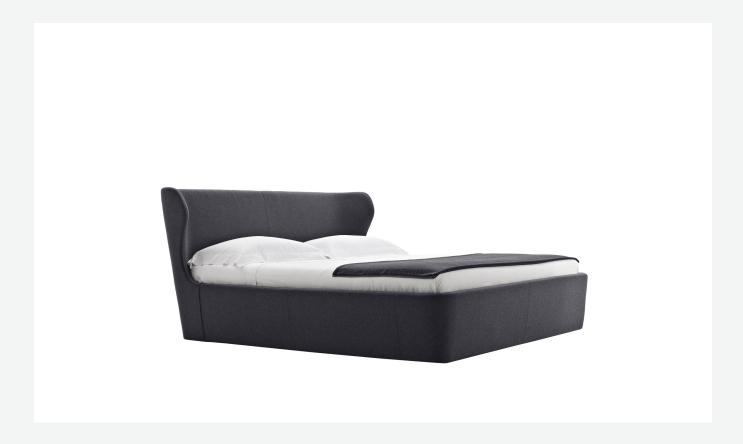

## Description

The single-material Papilio bed, available in five sizes, stands out for its continuous line and attractive proportions. Upholstered either in fabric or in leather, Papilio features the same clean lines as the armchairs of the same name, though with slightly less conical sides. The mattress is placed almost flush with the perimeter to enhance the overall sense of rigour.