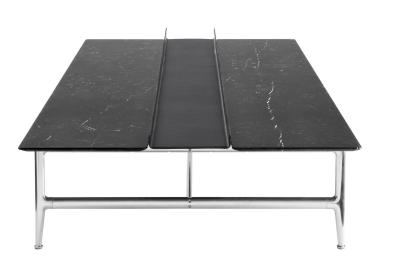

## Description

Square or rectangular, the Pianura low table stands out for the essential and sophisticated features that give life to a proposal of great formal elegance. With wooden or marble top and aluminium structure, it is also available with a thick leather tray integrated into the top. Numerous are the finishes to choose from both for the top and for the structure.

## Тор

marble or veneered multi-layered wood panel **Tray (PN180\_2V-PN130Q\_V)** aluminium sheet covered in thick leather **Support frame** die-cast aluminium and extrusions **Ferrules** plastic material