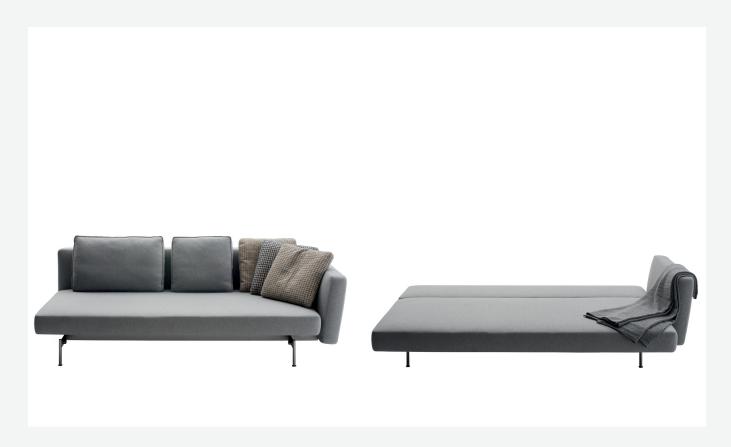

## Description

Saké is a strongly contemporary sofa bed that stands out for its absolute formal balance. The only sofa bed in the B&B Italia collection, it features the same seating and back elements as the system of sofas of the same name. By simply translating the seat and tilting the backrest, it transforms easily from a sofa into a bed. Upholstered either in fabric or in leather, it is available in three versions: with a right-hand armrest, with a left-hand armrest and with two armrests. The support base is made of crosspieces with rounded steel feet connected to each other by a bar.