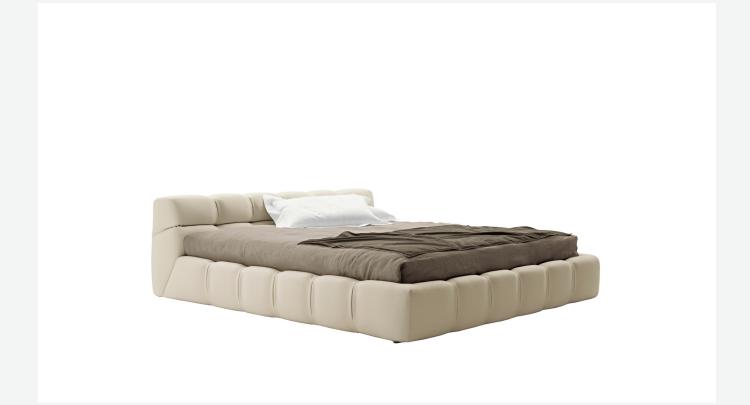

## Description

The upholstered Tufty-Bed, available in different sizes, ensures comfort and solidity. The leather or fabric cover is divided into squares, the distinctive feature of the Tufty-Time series of seats. A decidedly contemporary proposal, it reveals a bond with tradition in the reference to Chesterfield and capitonné style sofas. Featuring a base that goes down to the floor, it allows the internal space to be used as a convenient compartment.