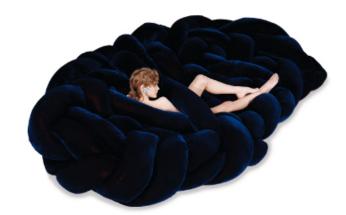

### General description:

It's a huge softly weave, similar to a large nest that holds also many people. Completely without structure, it consists of about 120 meters of tubolar filled whit flexible and breathable polyurethane chips, knotted with extreme manual expertise by a group of highly specialised people. The realisation of the huge irregular weave requires an extremely long period of time. Just to realize the final plot, 4 people perfectly synchronized take about 2 working days. The creation of each single sofa needs more than one week of work. The special cover conceived by the firm exclusively for this model is realised in a special velvet giving it a particular brightness.

#### Use:

Sofa that allows to find many types of seating position even for many people (formal, lying down, curled up): they can lay on the interlacement for feeling at ease.

### Technical description:

Padding in a mixture of various density polyurethane foam and feathers. Upholstered with a special velvet. Not removable cover.

On request, product can be realised also according to other regulations.