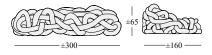

### General description:

It's a huge softly weave, similar to a large nest that holds also many people. Completely without structure, it consists of about 120 meters of tubolar filled whit flexible and breathable polyurethane chips, knotted with extreme manual expertise by a group of highly specialised people. The realisation of the huge irregular weave requires an extremely long period of time. Just to realize the final plot, 4 people perfectly synchronized take about 2 working days. The creation of each single sofa needs more than one week of work. The special cover conceived by the firm exclusively for this model is realised in a special velvet giving it a particular brightness.