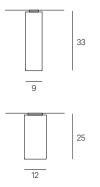

## **TECHNICAL DATA**

Ø cm 9x33h - 3000K Ø cm 12x25h - 3000K

## **TECHNICAL DRAWINGS**