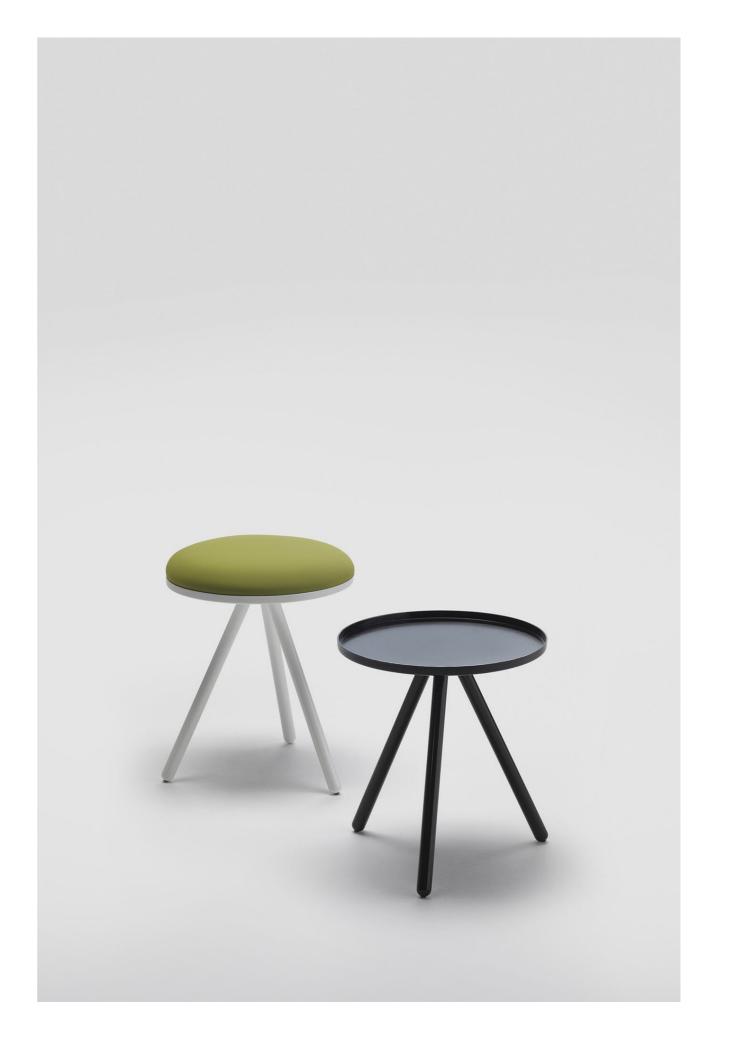

## BOLLE

— design Nathan Yong

Stool and table with cylindrical top in 3 mm steel sheet  $\varnothing$ 36cm and three steel legs centrally welded to the top.

Stool version with plywood seat with polyurethane foam padding and non-removable upholstery in all fabrics and leathers available in the collection. Epoxy powder coating in RAL–K7 9010 white and RAL–K7 9017 black.

| Structure |                                       |                                       |  |  |  |
|-----------|---------------------------------------|---------------------------------------|--|--|--|
|           | Painted Steel<br>RAL–K7 9017<br>Black | Painted Steel<br>RAL—K7 9010<br>White |  |  |  |