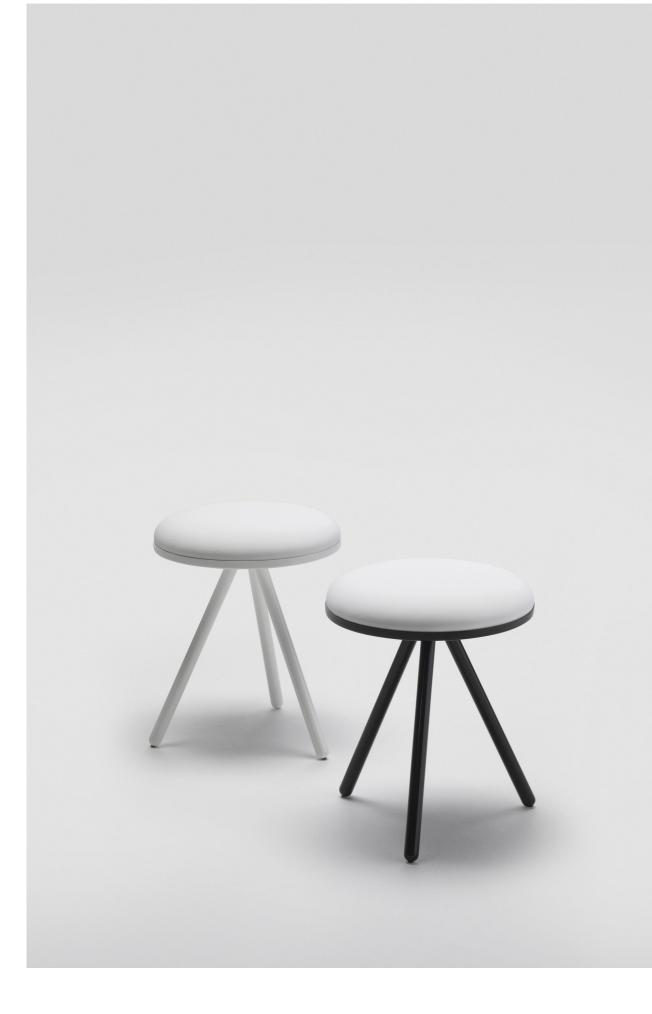

## BOLLE

— design Nathan Yong

Stool and table with cylindrical top in 3 mm steel sheet  $\varnothing$ 36cm and three steel legs centrally welded to the top.

Stool version with plywood seat with polyurethane foam padding and non-removable upholstery in all fabrics and leathers available in the collection. Epoxy powder coating in RAL–K7 9010 white and RAL–K7 9017 black.

| Structure |                                       |                                       |  |  |  |
|-----------|---------------------------------------|---------------------------------------|--|--|--|
|           | Painted Steel<br>RAL–K7 9017<br>Black | Painted Steel<br>RAL—K7 9010<br>White |  |  |  |