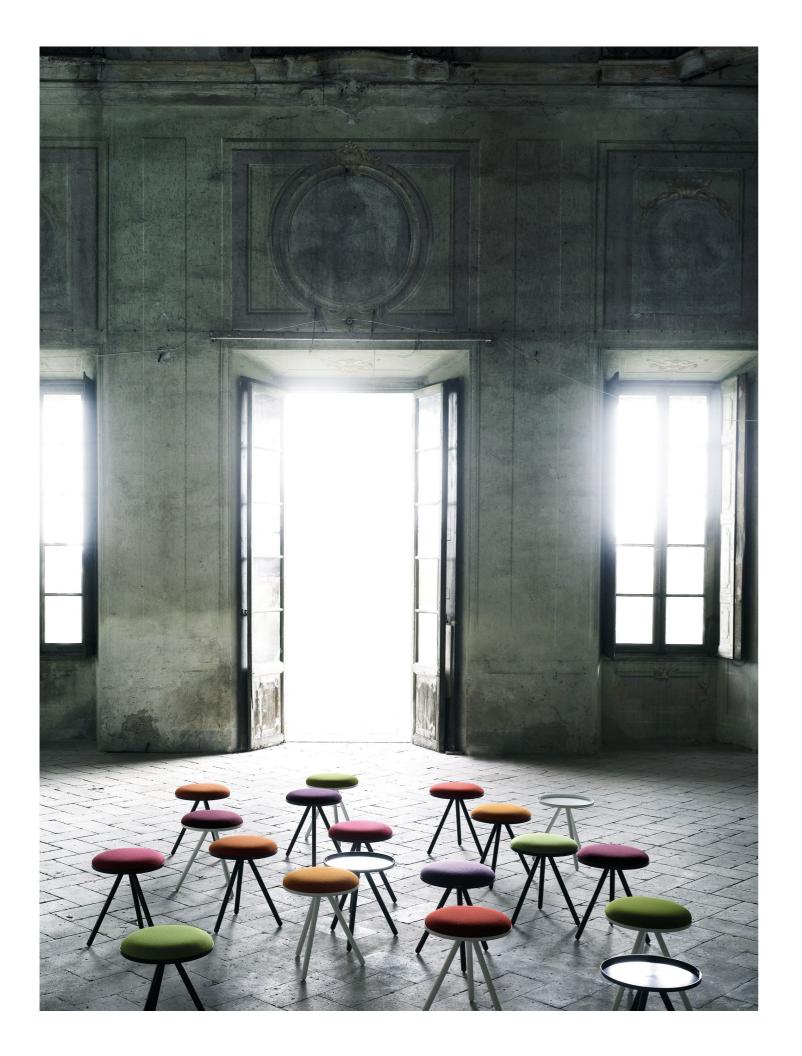

## BOLLE

— design Nathan Yong

Stool and table with cylindrical top in 3 mm steel sheet  $\varnothing$ 36cm and three steel legs centrally welded to the top.

Stool version with plywood seat with polyurethane foam padding and non-removable upholstery in all fabrics and leathers available in the collection. Epoxy powder coating in RAL–K7 9010 white and RAL–K7 9017 black.