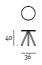

## Technical Drawings

## BOLLE

— design Nathan Yong

Stool and table with cylindrical top in 3 mm steel sheet  $\varnothing$ 36cm and three steel legs centrally welded to the top.

Stool version with plywood seat with polyurethane foam padding and non-removable upholstery in all fabrics and leathers available in the collection. Epoxy powder coating in RAL–K7 9010 white and RAL–K7 9017 black.