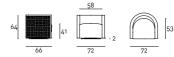

Covering in needle punched, resinated, non-woven polyester fiber, bonded onto a polyamide velveteen backing and 100% polyether

thermally bonded onto a polyamide velveteen backing. Fabric or leather upholstery. The fabric version only is fully removable by Velcro fastenings. Non removable upholstery for the version with outer shell covered in Rattan. Black PVC feet or, on request, higher feet or wheels. Available also with swivelling base. Seat depth: 53cm.

#### Technical Drawings

With Rattan