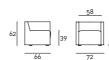

# CONFIDENT + CONFIDENT 'RATTAN'

design Piero Lissoni

Supporting frame in preformed curved wood and padding in differentiated density polyurethane foam; outer shell also available covered in Rattan with acrylic painting finish col. natural, dark brown "Testa di Moro", or anthracite grey. Seat sprung in cross-woven, coated rubber elastic straps.

Covering in needle punched, resinated, non-woven polyester fiber, bonded onto a polyamide velveteen backing and 100% polyether

thermally bonded onto a polyamide velveteen backing. Fabric or leather upholstery. The fabric version only is fully removable by Velcro fastenings. Non removable upholstery for the version with outer shell covered in Rattan. Black PVC feet or, on request, higher feet or wheels. Available also with swivelling base. Seat depth: 53cm.