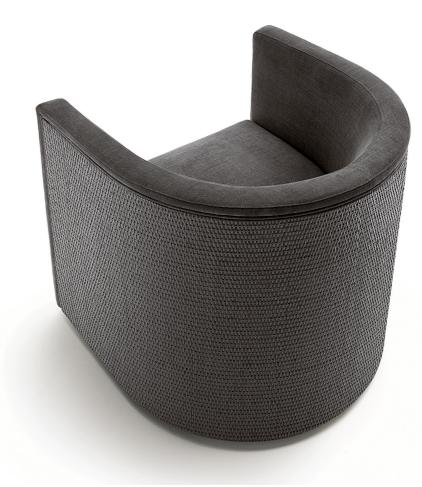

# CONFIDENT + CONFIDENT 'RATTAN'

design Piero Lissoni

Supporting frame in preformed curved wood and padding in differentiated density polyurethane foam; outer shell also available covered in Rattan with acrylic painting finish col. natural, dark brown "Testa di Moro", or anthracite grey. Seat sprung in cross-woven, coated rubber elastic straps.

Covering in needle punched, resinated, non-woven polyester fiber, bonded onto a polyamide velveteen backing and 100% polyether

thermally bonded onto a polyamide velveteen backing. Fabric or leather upholstery. The fabric version only is fully removable by Velcro fastenings. Non removable upholstery for the version with outer shell covered in Rattan. Black PVC feet or, on request, higher feet or wheels. Available also with swivelling base. Seat depth: 53cm.