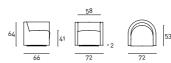

shell also available covered in Rattan with acrylic painting finish col. natural, dark brown "Testa di Moro", or anthracite grey. Seat sprung in cross-woven, coated rubber elastic straps.

Covering in needle punched, resinated, non-woven polyester fiber, bonded onto a polyamide velveteen backing and 100% polyether

thermally bonded onto a polyamide velveteen backing. Fabric or leather upholstery. The fabric version only is fully removable by Velcro fastenings. Non removable upholstery for the version with outer shell covered in Rattan. Black PVC feet or, on request, higher feet or wheels. Available also with swivelling base. Seat depth: 53cm.

# Weaving



Natural Rattan



Rattan Brown "Testa di Moro"



Rattan Anthracite Grey

#### Technical Drawings



With Rattan



# Swivelling Base



#### Swivelling Base with Rattan





#### Notes

Standard seams







Seams for weaved or striped fabrics







For weaved or striped fabrics, the inner covering of the backrest is done with two seams.