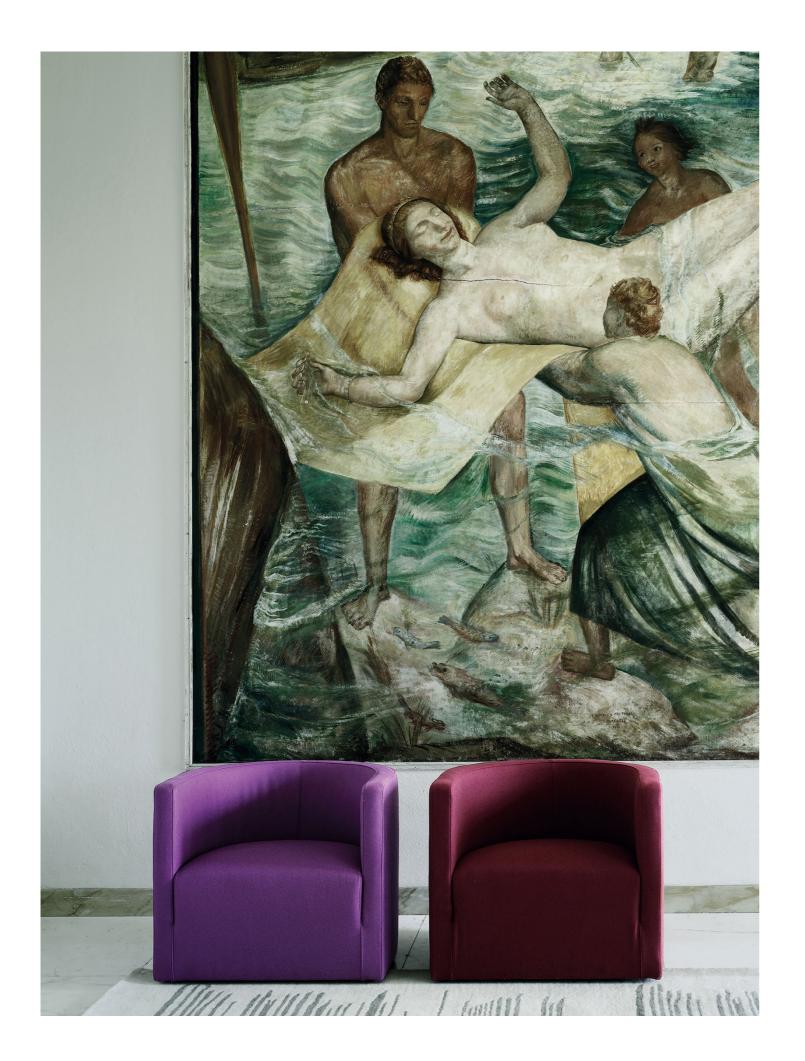

# CONFIDENT + CONFIDENT 'RATTAN'

design Piero Lissoni

Supporting frame in preformed curved wood and padding in differentiated density polyurethane foam; outer shell also available covered in Rattan with acrylic painting finish col. natural, dark brown "Testa di Moro", or anthracite grey. Seat sprung in cross-woven, coated rubber elastic straps.

Covering in needle punched, resinated, non-woven polyester fiber, bonded onto a polyamide velveteen backing and 100% polyether

thermally bonded onto a polyamide velveteen backing. Fabric or leather upholstery. The fabric version only is fully removable by Velcro fastenings. Non removable upholstery for the version with outer shell covered in Rattan. Black PVC feet or, on request, higher feet or wheels. Available also with swivelling base. Seat depth: 53cm.