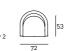

urethane foam; outer shell also available covered in Rattan with acrylic painting finish col. natural, dark brown "Testa di Moro", or anthracite grey. Seat sprung in cross-woven, coated rubber elastic straps.

Covering in needle punched, resinated, non-woven polyester fiber, bonded onto a polyamide velveteen backing and 100% polyether

thermally bonded onto a polyamide velveteen backing. Fabric or leather upholstery. The fabric version only is fully removable by Velcro fastenings. Non removable upholstery for the version with outer shell covered in Rattan. Black PVC feet or, on request, higher feet or wheels. Available also with swivelling base. Seat depth: 53cm.

# Weaving



Natural Rattan



Rattan Brown "Testa di Moro"



Rattan Anthracite Grey

#### Technical Drawings



With Rattan



# Swivelling Base



#### Swivelling Base with Rattan





#### Notes

Standard seams







Seams for weaved or striped fabrics







For weaved or striped fabrics, the inner covering of the backrest is done with two seams.