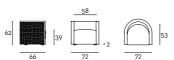

an with acrylic painting finish col. natural, dark brown "Testa di Moro", or anthracite grey. Seat sprung in cross-woven, coated rubber elastic straps.

Covering in needle punched, resinated, non-woven polyester fiber, bonded onto a polyamide velveteen backing and 100% polyether

thermally bonded onto a polyamide velveteen backing. Fabric or leather upholstery. The fabric version only is fully removable by Velcro fastenings. Non removable upholstery for the version with outer shell covered in Rattan. Black PVC feet or, on request, higher feet or wheels. Available also with swivelling base. Seat depth: 53cm.

# Weaving



Natural Rattan



Rattan Brown "Testa di Moro"



Rattan Anthracite Grey

#### Technical Drawings



With Rattan



# Swivelling Base



#### Swivelling Base with Rattan





#### Notes

Standard seams







Seams for weaved or striped fabrics







For weaved or striped fabrics, the inner covering of the backrest is done with two seams.