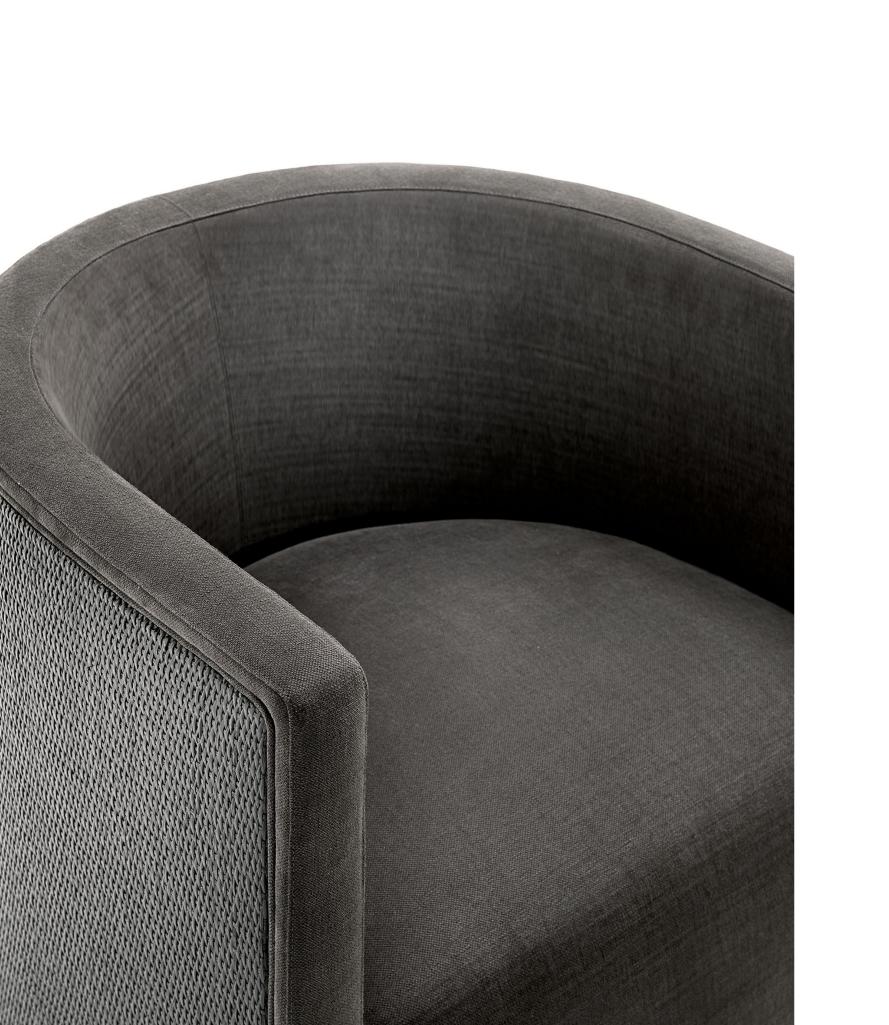

# CONFIDENT + CONFIDENT 'RATTAN'

design Piero Lissoni

Supporting frame in preformed curved wood and padding in differentiated density polyurethane foam; outer shell also available covered in Rattan with acrylic painting finish col. natural, dark brown "Testa di Moro", or anthracite grey. Seat sprung in cross-woven, coated rubber elastic straps.

Covering in needle punched, resinated, non-woven polyester fiber, bonded onto a polyamide velveteen backing and 100% polyether

thermally bonded onto a polyamide velveteen backing. Fabric or leather upholstery. The fabric version only is fully removable by Velcro fastenings. Non removable upholstery for the version with outer shell covered in Rattan. Black PVC feet or, on request, higher feet or wheels. Available also with swivelling base. Seat depth: 53cm.