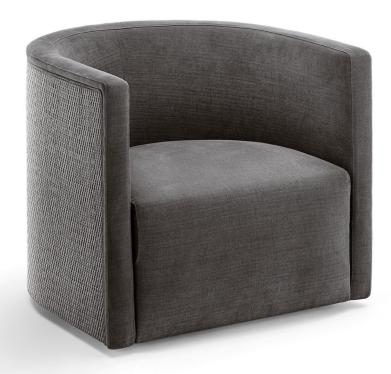

# CONFIDENT + CONFIDENT 'RATTAN'

design Piero Lissoni

Supporting frame in preformed curved wood and padding in differentiated density polyurethane foam; outer shell also available covered in Rattan with acrylic painting finish col. natural, dark brown "Testa di Moro", or anthracite grey. Seat sprung in cross-woven, coated rubber elastic straps.

Covering in needle punched, resinated, non-woven polyester fiber, bonded onto a polyamide velveteen backing and 100% polyether

thermally bonded onto a polyamide velveteen backing. Fabric or leather upholstery. The fabric version only is fully removable by Velcro fastenings. Non removable upholstery for the version with outer shell covered in Rattan. Black PVC feet or, on request, higher feet or wheels. Available also with swivelling base. Seat depth: 53cm.