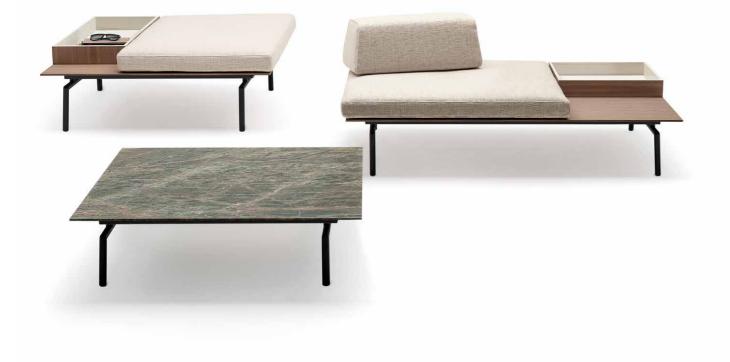

#### SUMO

## design Piero Lissoni

Bench and pouf available in sizes 96x96cm or 144x96cm, consisting of a supporting frame in tubular steel section 20x30mm with gunmetal grey colour epoxy powder coating with bevelled top in MDF thickness 20mm veneered and edged in canaletto walnut and finished with waterbased acrylic painting; edge and bottom always lacquered matt black. Bench/Pouf available with a cushion with central stitching, in the dimensions 96x64cm, 96x96cm and 144x96cm, with padding in differentiated density polyurethane foam and bottom in non-slip cotton fabric. Armrest and/or backrest cushion that can be freely positioned, 64x30cm, h.25cm, with structure in poplar plywood and padding in differentiated density polyurethane foam.

Fabric or leather upholstery, both fully removable by zippers and Velcro fastenings.

Matching containers available in the dimensions 48x48 h.8 cm and 48x32 h.8cm, made of MDF, with variable thickness, featuring the only external sides veneered in canaletto walnut; upper edges, internal sides and bottom edges glossy lacquered in the colors RAL-K7 3005 Wine Red, RAL-K7 5020 Ocean Blue, RAL-K7 7030 Stone Gray, RAL-K7 7039 Quartz Gray, RAL-K7 9001 White Cream. Bracket in tubular steel Ø25mm h.21cm with gunmetal grey colour epoxy powder coating. Floor support guaranteed by PVC supports with interchangeable feet (in black PVC or felt) depending on the floor.