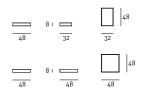

7030 Stone Gray, RAL-K7 7039 Quartz Gray, RAL-K7 9001 White Cream. Bracket in tubular steel Ø25mm h.21cm with gunmetal grey colour epoxy powder coating. Floor support guaranteed by PVC supports with interchangeable feet (in black PVC or felt) depending on the floor.

#### Top



Canaletto Walnut

## Supporting Frame



Steel with Gunmetal Grey

#### Bracket



Steel with Gunmetal Grey

## Container External Sides



Canaletto Walnut

### Container Internal Sides, Edges and Bottom



Lacquered Glossy RAL–K7 3005 Red Wine

Lacquered Glossy RAL-K7 7039

Lacquered Glossy RAL–K7 5020 Blu Ocean



Lacquered Glossy RAL–K7 9001 White Cream



Lacquered Glossy RAL-K7 7030 Stone Grey

# Technical Drawings Bench





### Removable Seat Cushion







### Removable Backrest Cushion



#### Container



## Loose Cushion