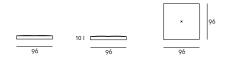

## design Piero Lissoni

Bench and pouf available in sizes 96x96cm or 144x96cm, consisting of a supporting frame in tubular steel section 20x30mm with gunmetal grey colour epoxy powder coating with bevelled top in MDF thickness 20mm veneered and edged in canaletto walnut and finished with waterbased acrylic painting; edge and bottom always lacquered matt black. Bench/Pouf available with a cushion with central stitching, in the dimensions 96x64cm, 96x96cm and 144x96cm, with padding in differentiated density polyurethane foam and bottom in non-slip cotton fabric. Armrest and/or backrest cushion that can be freely positioned, 64x30cm, h.25cm, with structure in poplar plywood and padding in differentiated density polyurethane foam.

# Technical Drawings Bench