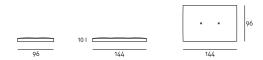

## design Piero Lissoni

Bench and pouf available in sizes 96x96cm or 144x96cm, consisting of a supporting frame in tubular steel section 20x30mm with gunmetal grey colour epoxy powder coating with bevelled top in MDF thickness 20mm veneered and edged in canaletto walnut and finished with waterbased acrylic painting; edge and bottom always lacquered matt black. Bench/Pouf available with a cushion with central stitching, in the dimensions 96x64cm, 96x96cm and 144x96cm, with padding in differentiated density polyurethane foam and bottom in non-slip cotton fabric. Armrest and/or backrest cushion that can be freely positioned, 64x30cm, h.25cm, with structure in poplar plywood and padding in differentiated density polyurethane foam.

# Technical Drawings Bench