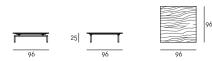

## design Piero Lissoni

Bench and pouf available in sizes 96x96cm or 144x96cm, consisting of a supporting frame in tubular steel section 20x30mm with gunmetal grey colour epoxy powder coating with bevelled top in MDF thickness 20mm veneered and edged in canaletto walnut and finished with waterbased acrylic painting; edge and bottom always lacquered matt black. Bench/Pouf available with a cushion with central stitching, in the dimensions 96x64cm, 96x96cm and 144x96cm, with padding in differentiated density polyurethane foam and bottom in non-slip cotton fabric. Armrest and/or backrest cushion that can be freely positioned, 64x30cm, h.25cm, with structure in poplar plywood and padding in differentiated density polyurethane foam.

# Technical Drawings Bench