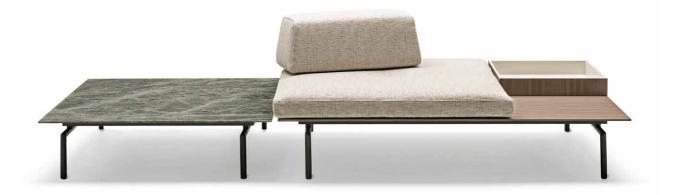

#### SUMO

## design Piero Lissoni

Bench and pouf available in sizes 96x96cm or 144x96cm, consisting of a supporting frame in tubular steel section 20x30mm with gunmetal grey colour epoxy powder coating with bevelled top in MDF thickness 20mm veneered and edged in canaletto walnut and finished with waterbased acrylic painting; edge and bottom always lacquered matt black. Bench/Pouf available with a cushion with central stitching, in the dimensions 96x64cm, 96x96cm and 144x96cm, with padding in differentiated density polyurethane foam and bottom in non-slip cotton fabric. Armrest and/or backrest cushion that can be freely positioned, 64x30cm, h.25cm, with structure in poplar plywood and padding in differentiated density polyurethane foam.

Fabric or leather upholstery, both fully removable by zippers and Velcro fastenings.

Matching containers available in the dimensions 48x48 h.8 cm and 48x32 h.8cm, made of MDF, with variable thickness, featuring the only external sides veneered in canaletto walnut; upper edges, internal sides and bottom edges glossy lacquered in the colors RAL-K7 3005 Wine Red, RAL-K7 5020 Ocean Blue, RAL-K7 7030 Stone Gray, RAL-K7 7039 Quartz Gray, RAL-K7 9001 White Cream. Bracket in tubular steel Ø25mm h.21cm with gunmetal grey colour epoxy powder coating. Floor support guaranteed by PVC supports with interchangeable feet (in black PVC or felt) depending on the floor.