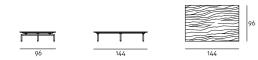

## design Piero Lissoni

Bench and pouf available in sizes 96x96cm or 144x96cm, consisting of a supporting frame in tubular steel section 20x30mm with gunmetal grey colour epoxy powder coating with bevelled top in MDF thickness 20mm veneered and edged in canaletto walnut and finished with waterbased acrylic painting; edge and bottom always lacquered matt black. Bench/Pouf available with a cushion with central stitching, in the dimensions 96x64cm, 96x96cm and 144x96cm, with padding in differentiated density polyurethane foam and bottom in non-slip cotton fabric. Armrest and/or backrest cushion that can be freely positioned, 64x30cm, h.25cm, with structure in poplar plywood and padding in differentiated density polyurethane foam.

# Technical Drawings Bench