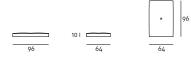

## design Piero Lissoni

Bench and pouf available in sizes 96x96cm or 144x96cm, consisting of a supporting frame in tubular steel section 20x30mm with gunmetal grey colour epoxy powder coating with bevelled top in MDF thickness 20mm veneered and edged in canaletto walnut and finished with waterbased acrylic painting; edge and bottom always lacquered matt black. Bench/Pouf available with a cushion with central stitching, in the dimensions 96x64cm, 96x96cm and 144x96cm, with padding in differentiated density polyurethane foam and bottom in non-slip cotton fabric. Armrest and/or backrest cushion that can be freely positioned, 64x30cm, h.25cm, with structure in poplar plywood and padding in differentiated density polyurethane foam.

# Technical Drawings Bench