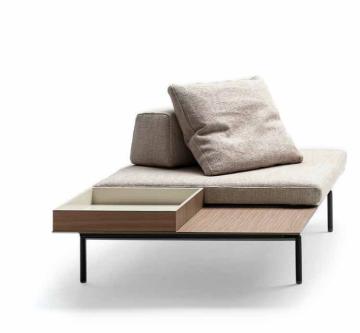

#### SUMO

## design Piero Lissoni

Bench and pouf available in sizes 96x96cm or 144x96cm, consisting of a supporting frame in tubular steel section 20x30mm with gunmetal grey colour epoxy powder coating with bevelled top in MDF thickness 20mm veneered and edged in canaletto walnut and finished with waterbased acrylic painting; edge and bottom always lacquered matt black. Bench/Pouf available with a cushion with central stitching, in the dimensions 96x64cm, 96x96cm and 144x96cm, with padding in differentiated density polyurethane foam and bottom in non-slip cotton fabric. Armrest and/or backrest cushion that can be freely positioned, 64x30cm, h.25cm, with structure in poplar plywood and padding in differentiated density polyurethane foam.

Fabric or leather upholstery, both fully removable by zippers and Velcro fastenings.

Matching containers available in the dimensions 48x48 h.8 cm and 48x32 h.8cm, made of MDF, with variable thickness, featuring the only external sides veneered in canaletto walnut; upper edges, internal sides and bottom edges glossy lacquered in the colors RAL-K7 3005 Wine Red, RAL-K7 5020 Ocean Blue, RAL-K7 7030 Stone Gray, RAL-K7 7039 Quartz Gray, RAL-K7 9001 White Cream. Bracket in tubular steel Ø25mm h.21cm with gunmetal grey colour epoxy powder coating. Floor support guaranteed by PVC supports with interchangeable feet (in black PVC or felt) depending on the floor.