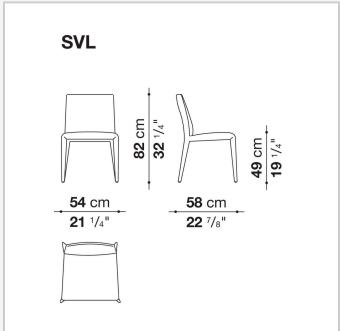

# Vol Au Vent

**CHAIRS** 

2001

Mario Bellini



## Description

The Vol Au Vent chair, with its single-material leather or fabric upholstery, can be combined with the most diverse tables, whether modern or classic. Its lines are poised between tradition and contemporaneity, and its volumes between thickness and slenderness. Vol Au Vent's removable cover is padded with a single polyurethane mould available in two sizes.

## Technical information

1

### Internal frame

tubular steel and steel profiles
Internal frame upholstery
Bayfit® flexible cold shaped polyurethane foam, polyester fibre cover
Ferrules

thermoplastic material

### Cover

fabric or leather

2 4/11/24

# Technical drawings







3