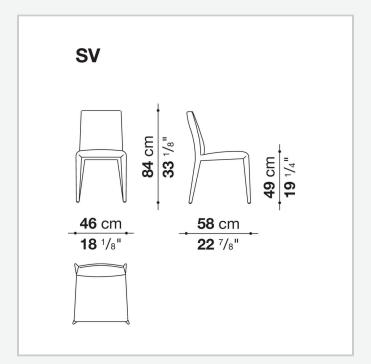

# Vol Au Vent

**CHAIRS** 

2001

Mario Bellini



## Description

The Vol Au Vent chair, with its single-material leather or fabric upholstery, can be combined with the most diverse tables, whether modern or classic. Its lines are poised between tradition and contemporaneity, and its volumes between thickness and slenderness. Vol Au Vent's removable cover is padded with a single polyurethane mould available in two sizes.

## Technical information

1

### Internal frame

tubular steel and steel profiles
Internal frame upholstery
Bayfit® flexible cold shaped polyurethane foam, polyester fibre cover
Ferrules

thermoplastic material

### Cover

fabric or leather

2 4/11/24

# Technical drawings







3