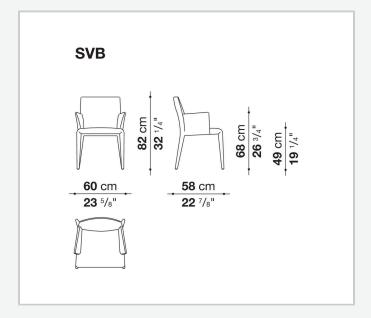

# Vol Au Vent

**CHAIRS** 

2001

Mario Bellini



## Description

The Vol Au Vent chair, with its single-material leather or fabric upholstery, can be combined with the most diverse tables, whether modern or classic. Its lines are poised between tradition and contemporaneity, and its volumes between thickness and slenderness. Vol Au Vent's removable cover is padded with a single polyurethane mould available in two sizes.

## Technical information

1

### Internal frame

tubular steel and steel profiles
Internal frame upholstery
Bayfit® flexible cold shaped polyurethane foam, polyester fibre cover
Ferrules

thermoplastic material

### Cover

fabric or leather

2 4/11/24

# Technical drawings







3