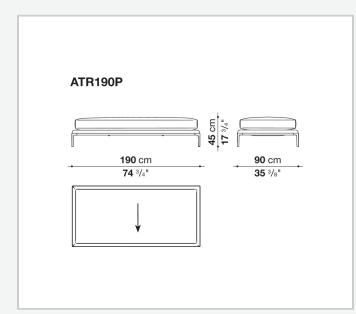

## Technical drawings

**137,5** cm **54** 1/8"

1

**147,5** cm 58 1/8"

**137,5** cm **54** 1/8"

↓

**147,5** cm **58** <sup>1</sup>/<sub>8</sub>"