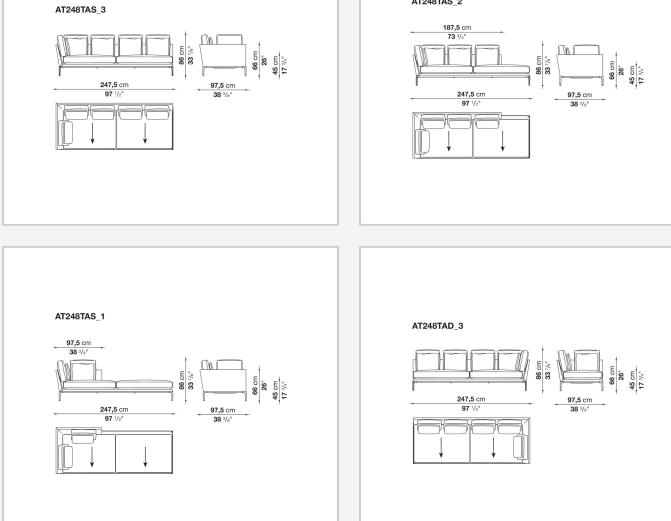

## Technical drawings

**137,5** cm **54** 1/8"

1

**147,5** cm 58 1/8"

**137,5** cm **54** 1/8"

↓

**147,5** cm **58** <sup>1</sup>/<sub>8</sub>"