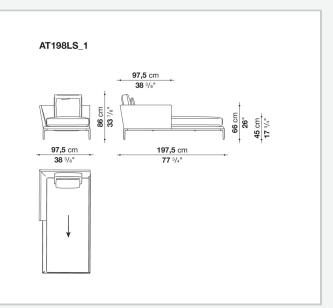

## Technical drawings

**137,5** cm **54** 1/8"

1

**147,5** cm 58 1/8"

**137,5** cm **54** 1/8"

↓

**147,5** cm **58** <sup>1</sup>/<sub>8</sub>"