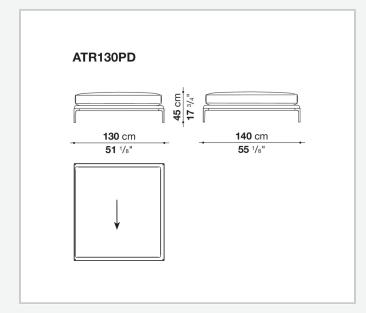

## Technical drawings

**137,5** cm **54** 1/8"

1

**147,5** cm 58 1/8"

**137,5** cm **54** 1/8"

↓

**147,5** cm **58** <sup>1</sup>/<sub>8</sub>"