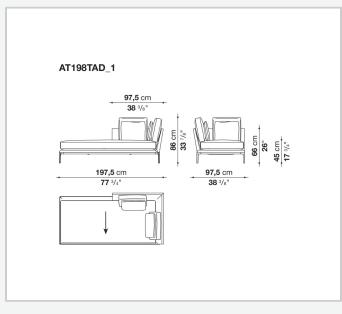

## Technical drawings

**137,5** cm **54** 1/8"

1

**147,5** cm 58 1/8"

**137,5** cm **54** 1/8"

↓

**147,5** cm **58** <sup>1</sup>/<sub>8</sub>"