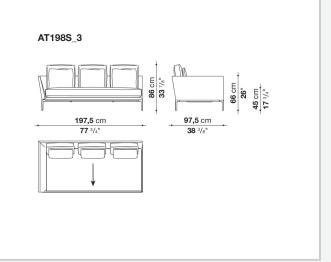

## Technical drawings

**137,5** cm **54** 1/8"

1

**147,5** cm 58 1/8"

**137,5** cm **54** 1/8"

↓

**147,5** cm **58** <sup>1</sup>/<sub>8</sub>"