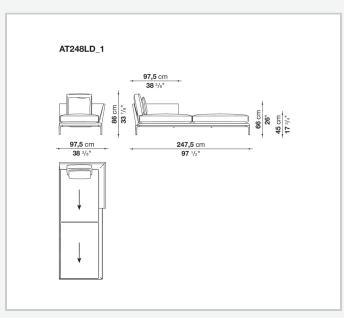

## Technical drawings

**137,5** cm **54** 1/8"

1

**147,5** cm 58 1/8"

**137,5** cm **54** 1/8"

↓

**147,5** cm **58** <sup>1</sup>/<sub>8</sub>"