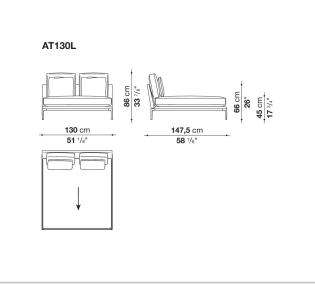

## Technical drawings

**137,5** cm **54** 1/8"

1

**147,5** cm 58 1/8"

**137,5** cm **54** 1/8"

↓

**147,5** cm **58** <sup>1</sup>/<sub>8</sub>"