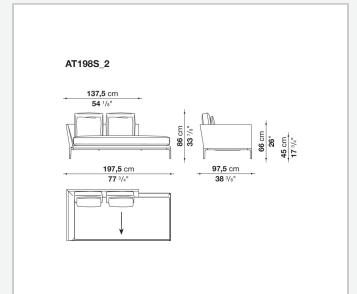

## Technical drawings

**137,5** cm **54** 1/8"

1

**147,5** cm 58 1/8"

**137,5** cm **54** 1/8"

↓

**147,5** cm **58** <sup>1</sup>/<sub>8</sub>"