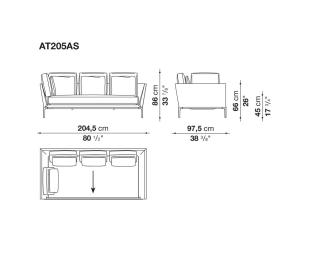

## Technical drawings

**137,5** cm **54** 1/8"

1

**147,5** cm 58 1/8"

**137,5** cm **54** 1/8"

↓

**147,5** cm **58** <sup>1</sup>/<sub>8</sub>"