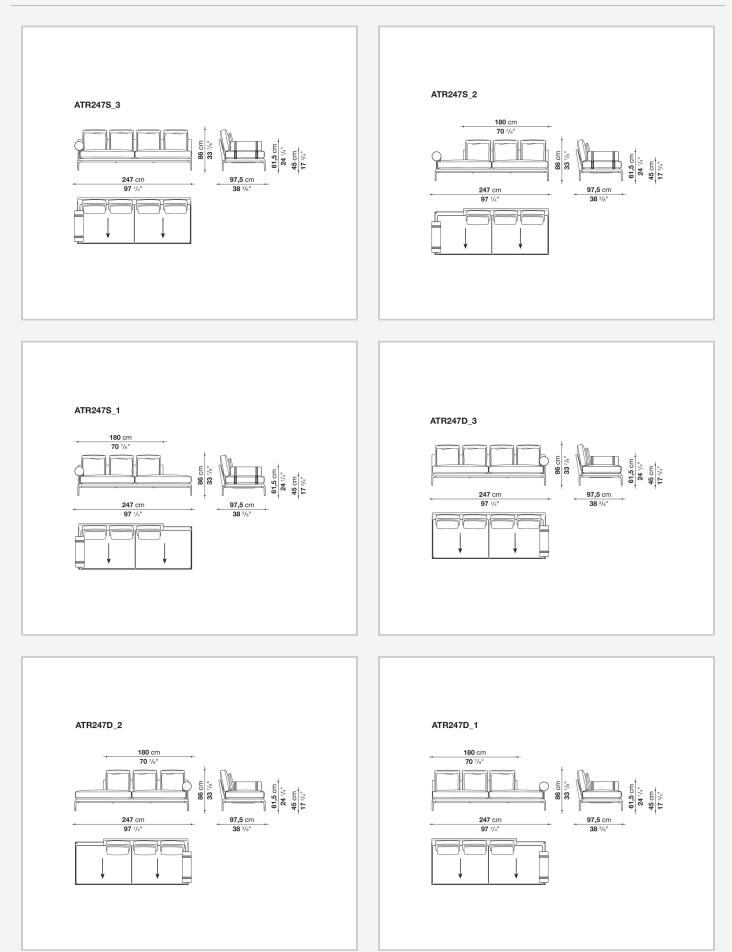

## Technical drawings

**137,5** cm **54** 1/8"

1

**147,5** cm 58 1/8"

**137,5** cm **54** 1/8"

↓

**147,5** cm **58** <sup>1</sup>/<sub>8</sub>"