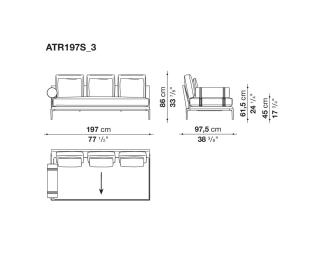

## Technical drawings

**137,5** cm **54** 1/8"

1

**147,5** cm 58 1/8"

**137,5** cm **54** 1/8"

↓

**147,5** cm **58** <sup>1</sup>/<sub>8</sub>"