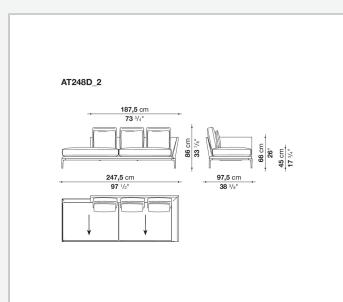

## Technical drawings

**137,5** cm **54** 1/8"

1

**147,5** cm 58 1/8"

**137,5** cm **54** 1/8"

↓

**147,5** cm **58** <sup>1</sup>/<sub>8</sub>"