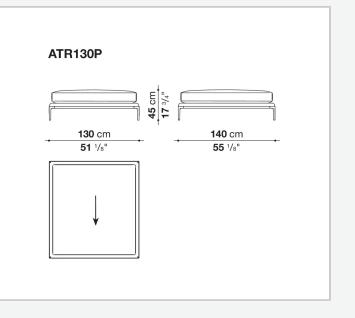

## Technical drawings

**137,5** cm **54** 1/8"

1

**147,5** cm 58 1/8"

**137,5** cm **54** 1/8"

↓

**147,5** cm **58** <sup>1</sup>/<sub>8</sub>"