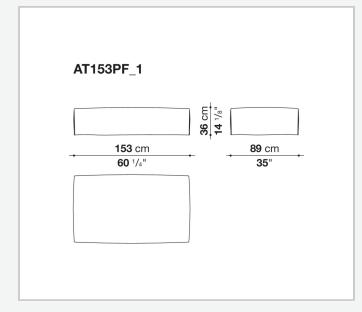

## **Technical information**

**Internal frame** tubular steel and steel profiles Internal frame upholstery Bayfit® flexible cold shaped polyurethane foam, polyester fibre cover Seat cushion shaped polyurethane of different density, sterilized down, polyester fibre cover **Back cushion** shaped polyurethane, sterilized down Lumbar cushion (AT45\_40) down feather, box style typology Roller shaped polyurethane, polyester fibre cover **Roller support** die-cast aluminium **Roller webbing** fabric or leather Support frame die-cast aluminium Ferrules plastic material Cover fabric or leather