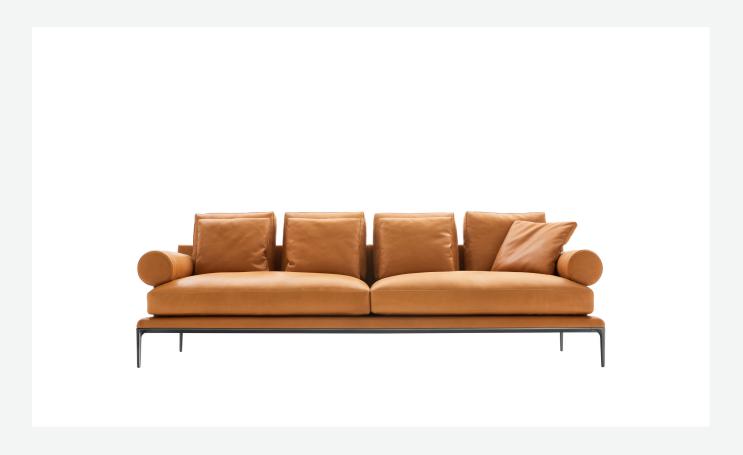

## Description

Named after the coral formation, the modular sofa system B&B Atoll is a refined expression of a balanced aesthetic form and a decisive contemporary style that is also extremely elegant. The system is built on three basic platforms that are complemented by armrest and backrest elements to form various types of seats: sofas, dormeuses, corner-end modules, single or modular elements with chaise longue and ottomans. The frames have light, slender lines and are applied on high die-cast supports with metal profile emphasising the line between the structure and upholstery. The pieces are given even more character by a supporting element to be placed wherever desired, a bolster in two sizes attached by leather straps to a die-cast structure. This accessory can be inserted between the seat cushion and the base structure to provide an additional support or become an armrest or backrest at will. B&B Atoll is a dynamic project with a constantly fresh ability to adapt to different compositions and create different seating types, from informal relax versions to most formal, also made possible by the use of complementary back cushions.