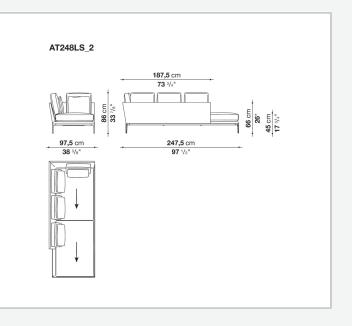

## Technical drawings

**137,5** cm **54** 1/8"

1

**147,5** cm 58 1/8"

**137,5** cm **54** 1/8"

↓

**147,5** cm **58** <sup>1</sup>/<sub>8</sub>"