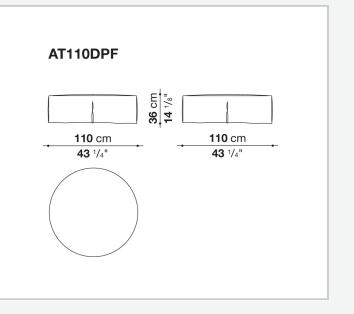

## **Technical information**

**Internal frame** tubular steel and steel profiles Internal frame upholstery Bayfit® flexible cold shaped polyurethane foam, polyester fibre cover Seat cushion shaped polyurethane of different density, sterilized down, polyester fibre cover **Back cushion** shaped polyurethane, sterilized down Lumbar cushion (AT45\_40) down feather, box style typology Roller shaped polyurethane, polyester fibre cover **Roller support** die-cast aluminium **Roller webbing** fabric or leather Support frame die-cast aluminium Ferrules plastic material Cover fabric or leather