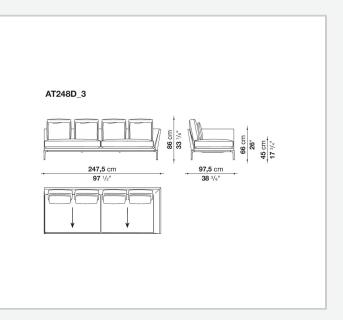

## Technical drawings

**137,5** cm **54** 1/8"

1

**147,5** cm 58 1/8"

**137,5** cm **54** 1/8"

↓

**147,5** cm **58** <sup>1</sup>/<sub>8</sub>"