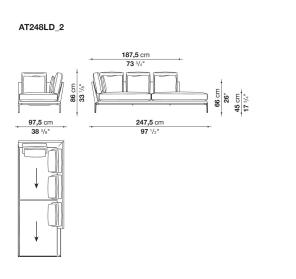

## Technical drawings

**137,5** cm **54** 1/8"

1

**147,5** cm 58 1/8"

**137,5** cm **54** 1/8"

↓

**147,5** cm **58** <sup>1</sup>/<sub>8</sub>"