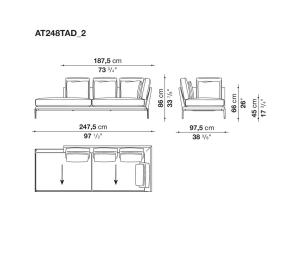

## Technical drawings

**137,5** cm **54** 1/8"

1

**147,5** cm 58 1/8"

**137,5** cm **54** 1/8"

↓

**147,5** cm **58** <sup>1</sup>/<sub>8</sub>"