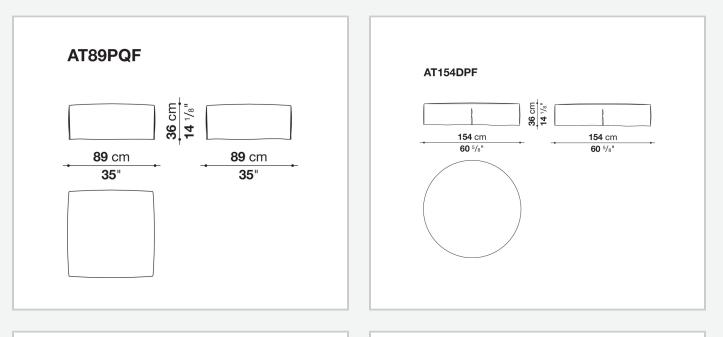

## Technical drawings

**137,5** cm **54** 1/8"

1

**147,5** cm 58 1/8"

**137,5** cm **54** 1/8"

↓

**147,5** cm **58** <sup>1</sup>/<sub>8</sub>"