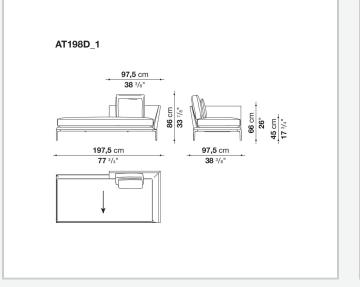

## Technical drawings

**137,5** cm **54** 1/8"

1

**147,5** cm 58 1/8"

**137,5** cm **54** 1/8"

↓

**147,5** cm **58** <sup>1</sup>/<sub>8</sub>"