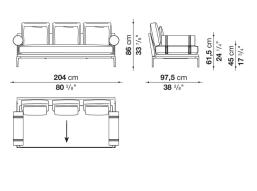

## **Technical information**

**Internal frame** tubular steel and steel profiles Internal frame upholstery Bayfit® flexible cold shaped polyurethane foam, polyester fibre cover Seat cushion shaped polyurethane of different density, sterilized down, polyester fibre cover **Back cushion** shaped polyurethane, sterilized down Lumbar cushion (AT45\_40) down feather, box style typology Roller shaped polyurethane, polyester fibre cover **Roller support** die-cast aluminium **Roller webbing** fabric or leather Support frame die-cast aluminium Ferrules plastic material Cover fabric or leather