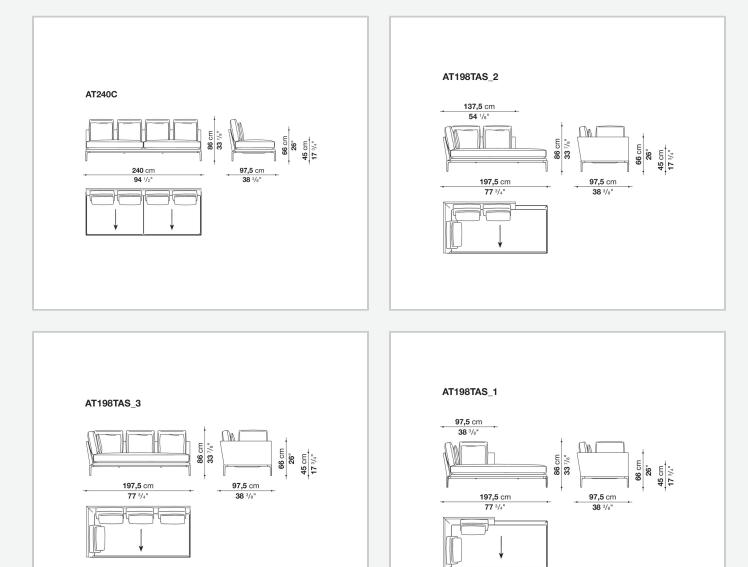

## Technical drawings

**137,5** cm **54** 1/8"

1

**147,5** cm 58 1/8"

**137,5** cm **54** 1/8"

↓

**147,5** cm **58** <sup>1</sup>/<sub>8</sub>"