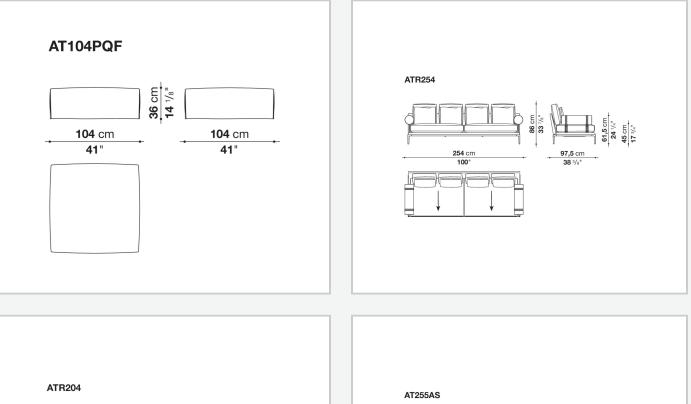

## **Technical information**

**Internal frame** tubular steel and steel profiles Internal frame upholstery Bayfit® flexible cold shaped polyurethane foam, polyester fibre cover Seat cushion shaped polyurethane of different density, sterilized down, polyester fibre cover **Back cushion** shaped polyurethane, sterilized down Lumbar cushion (AT45\_40) down feather, box style typology Roller shaped polyurethane, polyester fibre cover **Roller support** die-cast aluminium **Roller webbing** fabric or leather Support frame die-cast aluminium Ferrules plastic material Cover fabric or leather