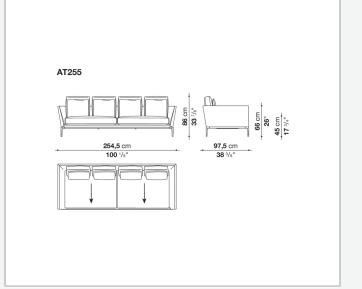

## Technical drawings

**137,5** cm **54** 1/8"

1

**147,5** cm 58 1/8"

**137,5** cm **54** 1/8"

↓

**147,5** cm **58** <sup>1</sup>/<sub>8</sub>"