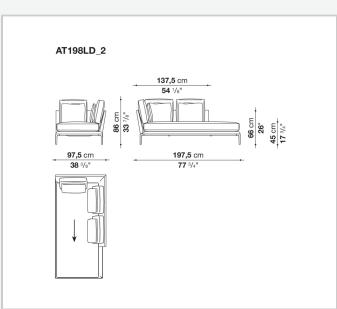

## Technical drawings

**137,5** cm **54** 1/8"

1

**147,5** cm 58 1/8"

**137,5** cm **54** 1/8"

↓

**147,5** cm **58** <sup>1</sup>/<sub>8</sub>"