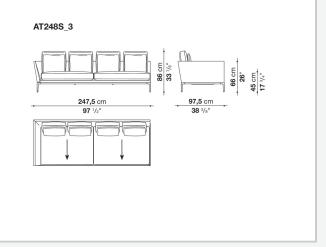

## Technical drawings

**137,5** cm **54** 1/8"

1

**147,5** cm 58 1/8"

**137,5** cm **54** 1/8"

↓

**147,5** cm **58** <sup>1</sup>/<sub>8</sub>"