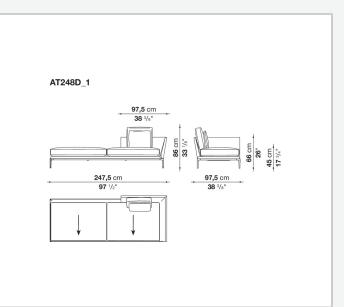

## Technical drawings

**137,5** cm **54** 1/8"

1

**147,5** cm 58 1/8"

**137,5** cm **54** 1/8"

↓

**147,5** cm **58** <sup>1</sup>/<sub>8</sub>"