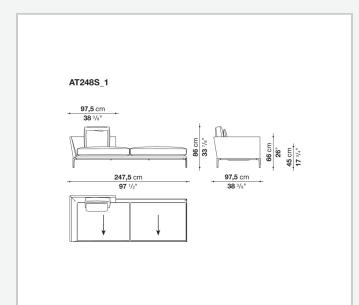

## Technical drawings

**137,5** cm **54** 1/8"

1

**147,5** cm 58 1/8"

**137,5** cm **54** 1/8"

↓

**147,5** cm **58** <sup>1</sup>/<sub>8</sub>"