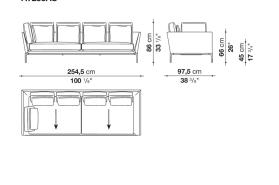

## Technical drawings

**137,5** cm **54** 1/8"

1

**147,5** cm 58 1/8"

**137,5** cm **54** 1/8"

↓

**147,5** cm **58** <sup>1</sup>/<sub>8</sub>"