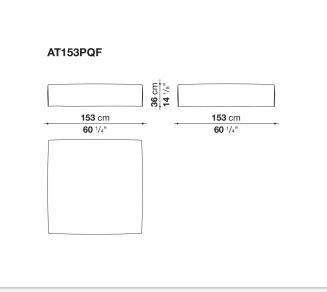

## Technical drawings

**137,5** cm **54** 1/8"

1

**147,5** cm 58 1/8"

**137,5** cm **54** 1/8"

↓

**147,5** cm **58** <sup>1</sup>/<sub>8</sub>"