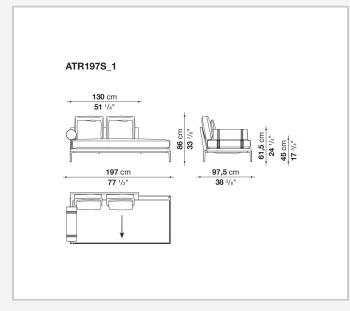

## Technical drawings

**137,5** cm **54** 1/8"

1

**147,5** cm 58 1/8"

**137,5** cm **54** 1/8"

↓

**147,5** cm **58** <sup>1</sup>/<sub>8</sub>"