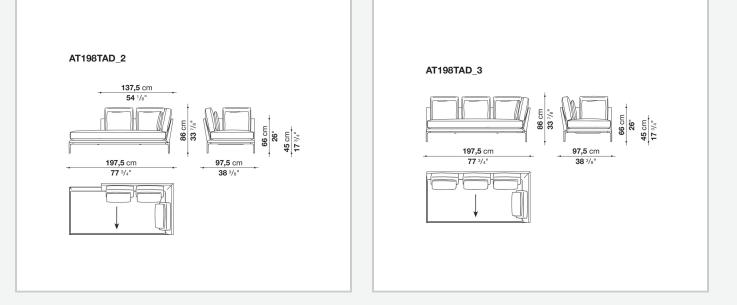

## Technical drawings

**137,5** cm **54** 1/8"

1

**147,5** cm 58 1/8"

**137,5** cm **54** 1/8"

↓

**147,5** cm **58** <sup>1</sup>/<sub>8</sub>"