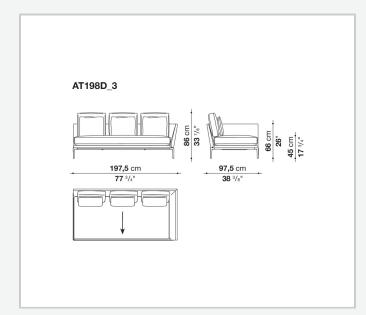

## Technical drawings

**137,5** cm **54** 1/8"

1

**147,5** cm 58 1/8"

**137,5** cm **54** 1/8"

↓

**147,5** cm **58** <sup>1</sup>/<sub>8</sub>"