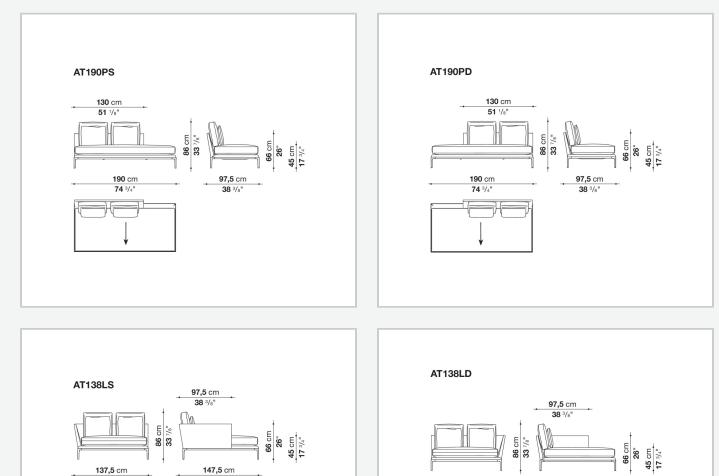

## Technical drawings

**137,5** cm **54** 1/8"

1

**147,5** cm 58 1/8"

**137,5** cm **54** 1/8"

↓

**147,5** cm **58** <sup>1</sup>/<sub>8</sub>"