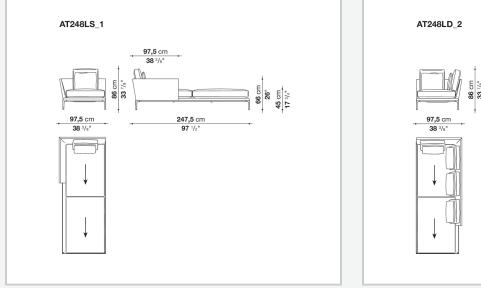

## Technical drawings

**137,5** cm **54** 1/8"

1

**147,5** cm 58 1/8"

**137,5** cm **54** 1/8"

↓

**147,5** cm **58** <sup>1</sup>/<sub>8</sub>"