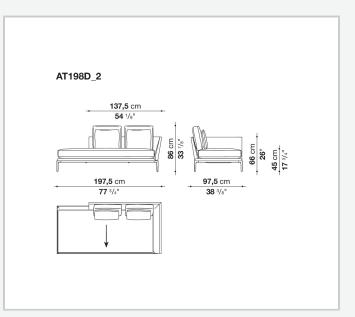

## Technical drawings

**137,5** cm **54** 1/8"

1

**147,5** cm 58 1/8"

**137,5** cm **54** 1/8"

↓

**147,5** cm **58** <sup>1</sup>/<sub>8</sub>"