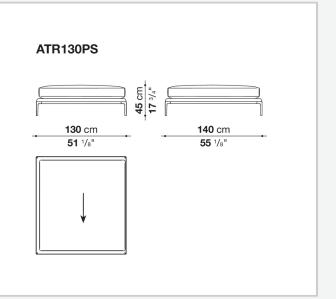

## Technical drawings

**137,5** cm **54** 1/8"

1

**147,5** cm 58 1/8"

**137,5** cm **54** 1/8"

↓

**147,5** cm **58** <sup>1</sup>/<sub>8</sub>"