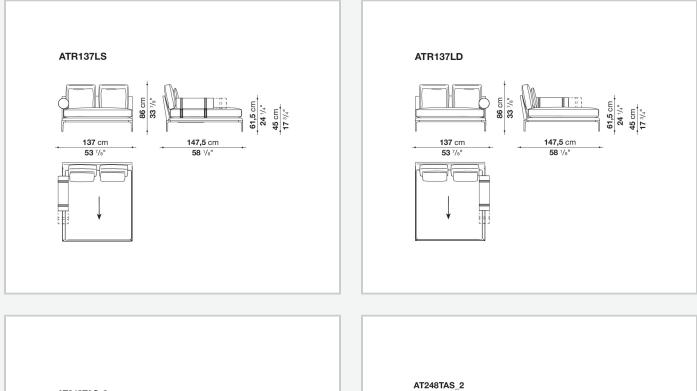

## Technical drawings

**137,5** cm **54** 1/8"

1

**147,5** cm 58 1/8"

**137,5** cm **54** 1/8"

↓

**147,5** cm **58** <sup>1</sup>/<sub>8</sub>"