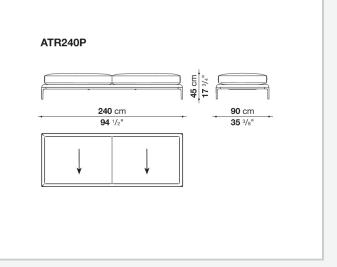

## Technical drawings

**137,5** cm **54** 1/8"

1

**147,5** cm 58 1/8"

**137,5** cm **54** 1/8"

↓

**147,5** cm **58** <sup>1</sup>/<sub>8</sub>"