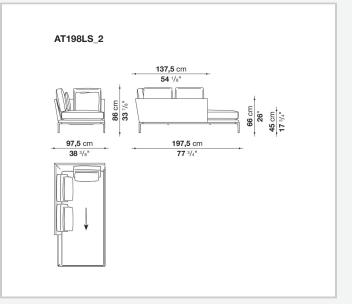

## Technical drawings

**137,5** cm **54** 1/8"

1

**147,5** cm 58 1/8"

**137,5** cm **54** 1/8"

↓

**147,5** cm **58** <sup>1</sup>/<sub>8</sub>"