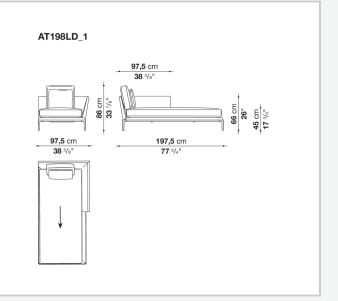

## Technical drawings

**137,5** cm **54** 1/8"

1

**147,5** cm 58 1/8"

**137,5** cm **54** 1/8"

↓

**147,5** cm **58** <sup>1</sup>/<sub>8</sub>"