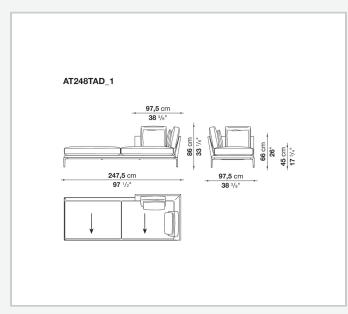

## Technical drawings

**137,5** cm **54** 1/8"

1

**147,5** cm 58 1/8"

**137,5** cm **54** 1/8"

↓

**147,5** cm **58** <sup>1</sup>/<sub>8</sub>"