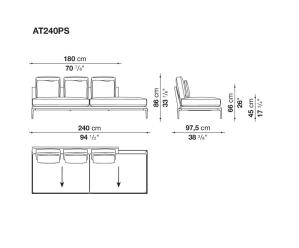

## Technical drawings

**137,5** cm **54** 1/8"

1

**147,5** cm 58 1/8"

**137,5** cm **54** 1/8"

↓

**147,5** cm **58** <sup>1</sup>/<sub>8</sub>"