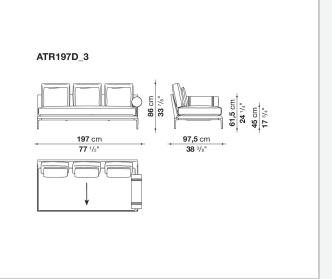

## Technical drawings

**137,5** cm **54** 1/8"

1

**147,5** cm 58 1/8"

**137,5** cm **54** 1/8"

↓

**147,5** cm **58** <sup>1</sup>/<sub>8</sub>"