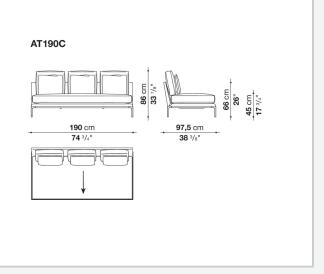

## Technical drawings

**137,5** cm **54** 1/8"

1

**147,5** cm 58 1/8"

**137,5** cm **54** 1/8"

↓

**147,5** cm **58** <sup>1</sup>/<sub>8</sub>"