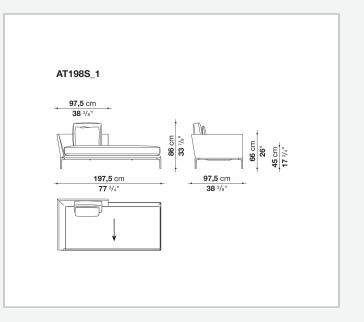

## Technical drawings

**137,5** cm **54** 1/8"

1

**147,5** cm 58 1/8"

**137,5** cm **54** 1/8"

↓

**147,5** cm **58** <sup>1</sup>/<sub>8</sub>"