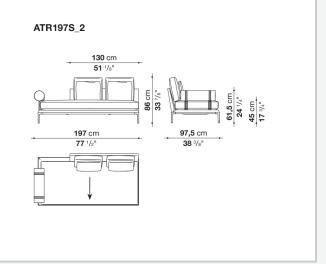

## Technical drawings

**137,5** cm **54** 1/8"

1

**147,5** cm 58 1/8"

**137,5** cm **54** 1/8"

↓

**147,5** cm **58** <sup>1</sup>/<sub>8</sub>"