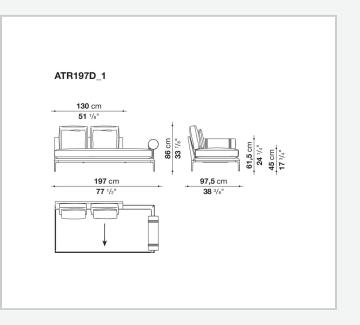

## Technical drawings

**137,5** cm **54** 1/8"

1

**147,5** cm 58 1/8"

**137,5** cm **54** 1/8"

↓

**147,5** cm **58** <sup>1</sup>/<sub>8</sub>"