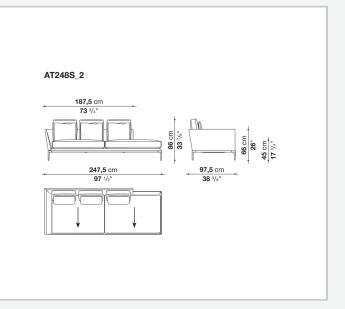

## Technical drawings

**137,5** cm **54** 1/8"

1

**147,5** cm 58 1/8"

**137,5** cm **54** 1/8"

↓

**147,5** cm **58** <sup>1</sup>/<sub>8</sub>"