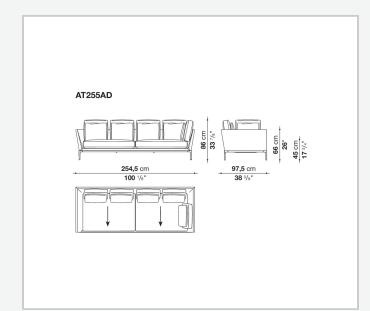

## Technical drawings

**137,5** cm **54** 1/8"

1

**147,5** cm 58 1/8"

**137,5** cm **54** 1/8"

↓

**147,5** cm **58** <sup>1</sup>/<sub>8</sub>"