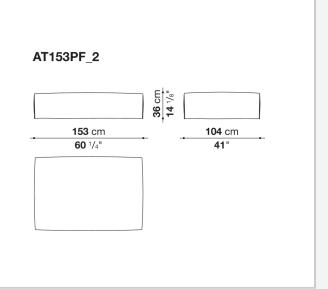

## Technical drawings

**137,5** cm **54** 1/8"

1

**147,5** cm 58 1/8"

**137,5** cm **54** 1/8"

↓

**147,5** cm **58** <sup>1</sup>/<sub>8</sub>"