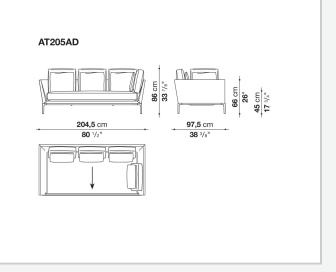

## Technical drawings

**137,5** cm **54** 1/8"

1

**147,5** cm 58 1/8"

**137,5** cm **54** 1/8"

↓

**147,5** cm **58** <sup>1</sup>/<sub>8</sub>"