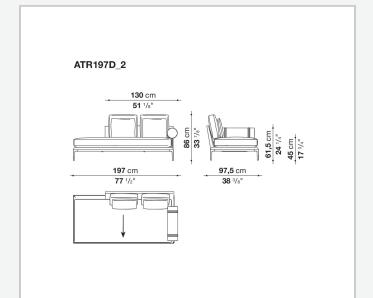

## Technical drawings

**137,5** cm **54** 1/8"

1

**147,5** cm 58 1/8"

**137,5** cm **54** 1/8"

↓

**147,5** cm **58** <sup>1</sup>/<sub>8</sub>"