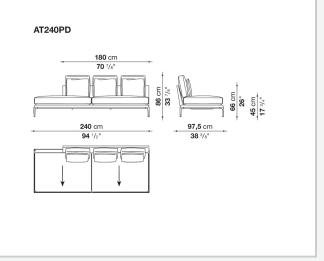

## Technical drawings

**137,5** cm **54** 1/8"

1

**147,5** cm 58 1/8"

**137,5** cm **54** 1/8"

↓

**147,5** cm **58** <sup>1</sup>/<sub>8</sub>"