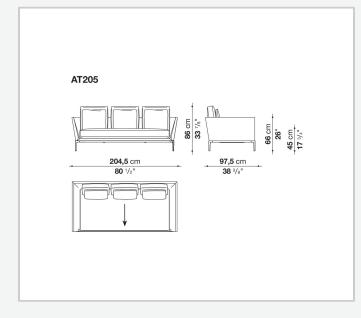

## Technical drawings

**137,5** cm **54** 1/8"

1

**147,5** cm 58 1/8"

**137,5** cm **54** 1/8"

↓

**147,5** cm **58** <sup>1</sup>/<sub>8</sub>"