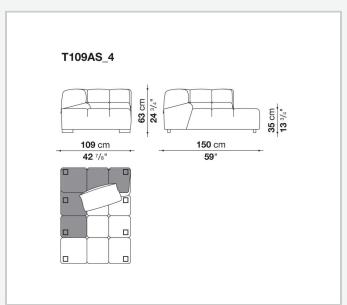

sofas, sofas with chaise longue, corner sofas and island elements that provide a 360° seating solution. Cosy in its more accentuated depth, Tufty-Time becomes a meeting place, a welcoming refuge where people can just relax. With its fabric or leather upholstery, Tufty-Time offers a more contemporary take on the traditional Chesterfield and capitonné sofas, with a freer and more informal lifestyle.

# Technical information

1

## Internal frame

tubular steel and steel profiles

## Internal frame upholstery

Bayfit® flexible cold shaped polyurethane foam, polyester fibre cover

## Back cushion (T60\_C)

down feather and polyester fibre, pillow style typology

#### Feet

thermoplastic material

## Cover

fabric or leather

2

# Technical drawings













3