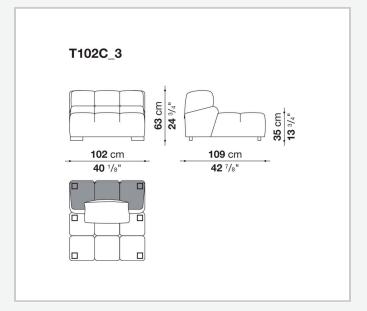

, sofas with chaise longue, corner sofas and island elements that provide a 360° seating solution. Cosy in its more accentuated depth, Tufty-Time becomes a meeting place, a welcoming refuge where people can just relax. With its fabric or leather upholstery, Tufty-Time offers a more contemporary take on the traditional Chesterfield and capitonné sofas, with a freer and more informal lifestyle.

# Technical information

1

## Internal frame

tubular steel and steel profiles

## Internal frame upholstery

Bayfit® flexible cold shaped polyurethane foam, polyester fibre cover

## Back cushion (T60\_C)

down feather and polyester fibre, pillow style typology

#### Feet

thermoplastic material

## Cover

fabric or leather

2

# Technical drawings













3