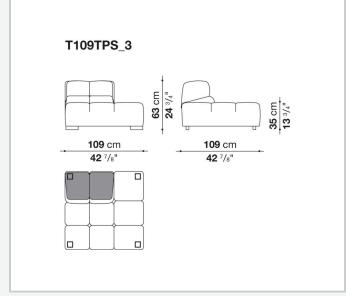

nt traditional sofas, sofas with chaise longue, corner sofas and island elements that provide a 360° seating solution. Cosy in its more accentuated depth, Tufty-Time becomes a meeting place, a welcoming refuge where people can just relax. With its fabric or leather upholstery, Tufty-Time offers a more contemporary take on the traditional Chesterfield and capitonné sofas, with a freer and more informal lifestyle.

# Technical information

1

## Internal frame

tubular steel and steel profiles

## Internal frame upholstery

Bayfit® flexible cold shaped polyurethane foam, polyester fibre cover

## Back cushion (T60\_C)

down feather and polyester fibre, pillow style typology

#### Feet

thermoplastic material

## Cover

fabric or leather

2

# Technical drawings













3