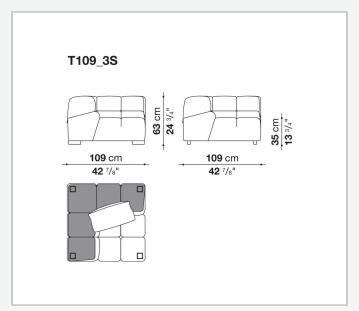

o invent traditional sofas, sofas with chaise longue, corner sofas and island elements that provide a 360° seating solution. Cosy in its more accentuated depth, Tufty-Time becomes a meeting place, a welcoming refuge where people can just relax. With its fabric or leather upholstery, Tufty-Time offers a more contemporary take on the traditional Chesterfield and capitonné sofas, with a freer and more informal lifestyle.

# Technical information

1

## Internal frame

tubular steel and steel profiles

## Internal frame upholstery

Bayfit® flexible cold shaped polyurethane foam, polyester fibre cover

## Back cushion (T60\_C)

down feather and polyester fibre, pillow style typology

#### Feet

thermoplastic material

## Cover

fabric or leather

2

# Technical drawings













3