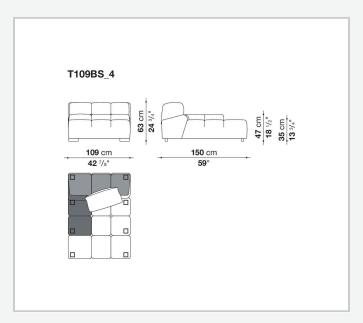

ditional sofas, sofas with chaise longue, corner sofas and island elements that provide a 360° seating solution. Cosy in its more accentuated depth, Tufty-Time becomes a meeting place, a welcoming refuge where people can just relax. With its fabric or leather upholstery, Tufty-Time offers a more contemporary take on the traditional Chesterfield and capitonné sofas, with a freer and more informal lifestyle.

# Technical information

1

## Internal frame

tubular steel and steel profiles

## Internal frame upholstery

Bayfit® flexible cold shaped polyurethane foam, polyester fibre cover

## Back cushion (T60\_C)

down feather and polyester fibre, pillow style typology

#### Feet

thermoplastic material

## Cover

fabric or leather

2

# Technical drawings













3