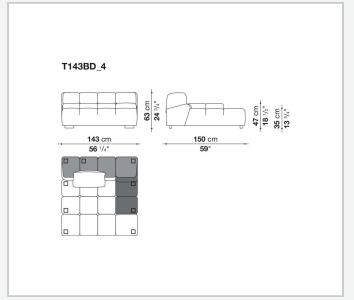

ts are used to invent traditional sofas, sofas with chaise longue, corner sofas and island elements that provide a 360° seating solution. Cosy in its more accentuated depth, Tufty-Time becomes a meeting place, a welcoming refuge where people can just relax. With its fabric or leather upholstery, Tufty-Time offers a more contemporary take on the traditional Chesterfield and capitonné sofas, with a freer and more informal lifestyle.

# Technical information

1

## Internal frame

tubular steel and steel profiles

## Internal frame upholstery

Bayfit® flexible cold shaped polyurethane foam, polyester fibre cover

## Back cushion (T60\_C)

down feather and polyester fibre, pillow style typology

#### Feet

thermoplastic material

## Cover

fabric or leather

2

# Technical drawings













3