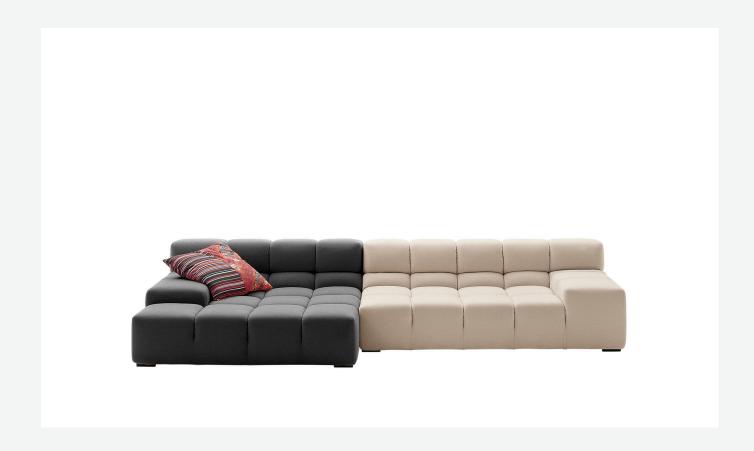

# Description

The Tufty-Time sofa series, one of B&B Italia's most consolidated successes, finds effective answers to the themes of modularity, comfort and removable covers. The Tufty-Time modular system starts with an ottoman as the basic piece, which is then accompanied by central, corner and terminal elements with a low or high armrest. The elements are used to invent traditional sofas, sofas with chaise longue, corner sofas and island elements that provide a 360° seating solution. Cosy in its more accentuated depth, Tufty-Time becomes a meeting place, a welcoming refuge where people can just relax. With its fabric or leather upholstery, Tufty-Time offers a more contemporary take on the traditional Chesterfield and capitonné sofas, with a freer and more informal lifestyle.