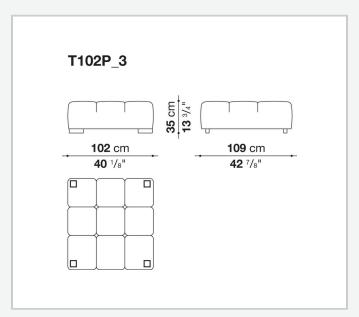

s with chaise longue, corner sofas and island elements that provide a 360° seating solution. Cosy in its more accentuated depth, Tufty-Time becomes a meeting place, a welcoming refuge where people can just relax. With its fabric or leather upholstery, Tufty-Time offers a more contemporary take on the traditional Chesterfield and capitonné sofas, with a freer and more informal lifestyle.

# Technical information

1

## Internal frame

tubular steel and steel profiles

## Internal frame upholstery

Bayfit® flexible cold shaped polyurethane foam, polyester fibre cover

## Back cushion (T60\_C)

down feather and polyester fibre, pillow style typology

#### Feet

thermoplastic material

## Cover

fabric or leather

2

# Technical drawings













3