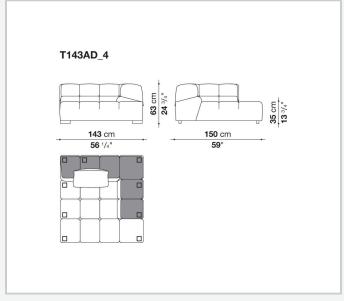

used to invent traditional sofas, sofas with chaise longue, corner sofas and island elements that provide a 360° seating solution. Cosy in its more accentuated depth, Tufty-Time becomes a meeting place, a welcoming refuge where people can just relax. With its fabric or leather upholstery, Tufty-Time offers a more contemporary take on the traditional Chesterfield and capitonné sofas, with a freer and more informal lifestyle.

# Technical information

1

## Internal frame

tubular steel and steel profiles

## Internal frame upholstery

Bayfit® flexible cold shaped polyurethane foam, polyester fibre cover

## Back cushion (T60\_C)

down feather and polyester fibre, pillow style typology

#### Feet

thermoplastic material

## Cover

fabric or leather

2

# Technical drawings













3