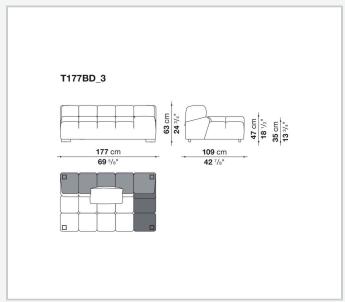

e elements are used to invent traditional sofas, sofas with chaise longue, corner sofas and island elements that provide a 360° seating solution. Cosy in its more accentuated depth, Tufty-Time becomes a meeting place, a welcoming refuge where people can just relax. With its fabric or leather upholstery, Tufty-Time offers a more contemporary take on the traditional Chesterfield and capitonné sofas, with a freer and more informal lifestyle.

# Technical information

1

## Internal frame

tubular steel and steel profiles

## Internal frame upholstery

Bayfit® flexible cold shaped polyurethane foam, polyester fibre cover

## Back cushion (T60\_C)

down feather and polyester fibre, pillow style typology

#### Feet

thermoplastic material

## Cover

fabric or leather

2

# Technical drawings













3