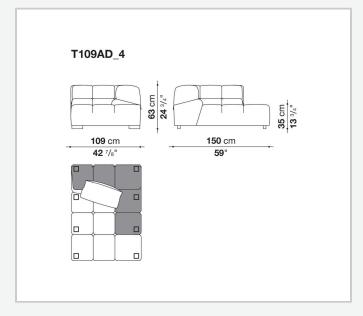

ofas, sofas with chaise longue, corner sofas and island elements that provide a 360° seating solution. Cosy in its more accentuated depth, Tufty-Time becomes a meeting place, a welcoming refuge where people can just relax. With its fabric or leather upholstery, Tufty-Time offers a more contemporary take on the traditional Chesterfield and capitonné sofas, with a freer and more informal lifestyle.

# Technical information

1

## Internal frame

tubular steel and steel profiles

## Internal frame upholstery

Bayfit® flexible cold shaped polyurethane foam, polyester fibre cover

## Back cushion (T60\_C)

down feather and polyester fibre, pillow style typology

#### Feet

thermoplastic material

## Cover

fabric or leather

2

# Technical drawings













3