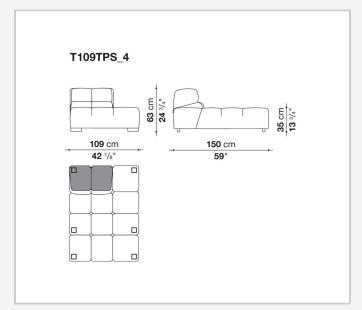

vent traditional sofas, sofas with chaise longue, corner sofas and island elements that provide a 360° seating solution. Cosy in its more accentuated depth, Tufty-Time becomes a meeting place, a welcoming refuge where people can just relax. With its fabric or leather upholstery, Tufty-Time offers a more contemporary take on the traditional Chesterfield and capitonné sofas, with a freer and more informal lifestyle.

# Technical information

1

## Internal frame

tubular steel and steel profiles

## Internal frame upholstery

Bayfit® flexible cold shaped polyurethane foam, polyester fibre cover

## Back cushion (T60\_C)

down feather and polyester fibre, pillow style typology

#### Feet

thermoplastic material

## Cover

fabric or leather

2

# Technical drawings













3