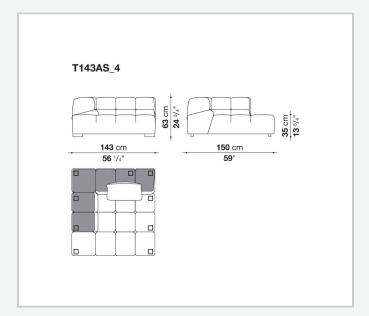

e used to invent traditional sofas, sofas with chaise longue, corner sofas and island elements that provide a 360° seating solution. Cosy in its more accentuated depth, Tufty-Time becomes a meeting place, a welcoming refuge where people can just relax. With its fabric or leather upholstery, Tufty-Time offers a more contemporary take on the traditional Chesterfield and capitonné sofas, with a freer and more informal lifestyle.

# Technical information

1

## Internal frame

tubular steel and steel profiles

## Internal frame upholstery

Bayfit® flexible cold shaped polyurethane foam, polyester fibre cover

## Back cushion (T60\_C)

down feather and polyester fibre, pillow style typology

#### Feet

thermoplastic material

## Cover

fabric or leather

2

# Technical drawings













3