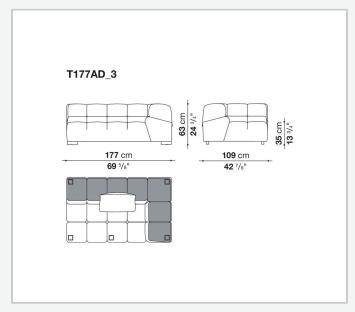

ements are used to invent traditional sofas, sofas with chaise longue, corner sofas and island elements that provide a 360° seating solution. Cosy in its more accentuated depth, Tufty-Time becomes a meeting place, a welcoming refuge where people can just relax. With its fabric or leather upholstery, Tufty-Time offers a more contemporary take on the traditional Chesterfield and capitonné sofas, with a freer and more informal lifestyle.

# Technical information

1

## Internal frame

tubular steel and steel profiles

## Internal frame upholstery

Bayfit® flexible cold shaped polyurethane foam, polyester fibre cover

## Back cushion (T60\_C)

down feather and polyester fibre, pillow style typology

#### Feet

thermoplastic material

## Cover

fabric or leather

2

# Technical drawings













3