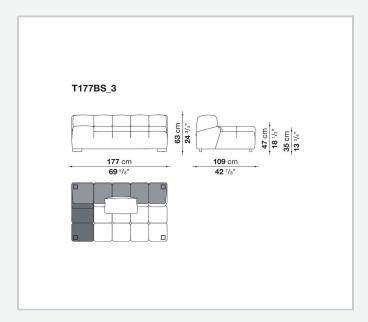

The elements are used to invent traditional sofas, sofas with chaise longue, corner sofas and island elements that provide a 360° seating solution. Cosy in its more accentuated depth, Tufty-Time becomes a meeting place, a welcoming refuge where people can just relax. With its fabric or leather upholstery, Tufty-Time offers a more contemporary take on the traditional Chesterfield and capitonné sofas, with a freer and more informal lifestyle.

# Technical information

1

## Internal frame

tubular steel and steel profiles

## Internal frame upholstery

Bayfit® flexible cold shaped polyurethane foam, polyester fibre cover

## Back cushion (T60\_C)

down feather and polyester fibre, pillow style typology

#### Feet

thermoplastic material

## Cover

fabric or leather

2

# Technical drawings













3