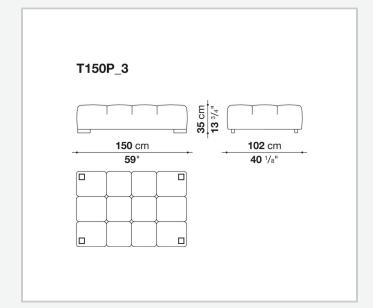

sofas with chaise longue, corner sofas and island elements that provide a 360° seating solution. Cosy in its more accentuated depth, Tufty-Time becomes a meeting place, a welcoming refuge where people can just relax. With its fabric or leather upholstery, Tufty-Time offers a more contemporary take on the traditional Chesterfield and capitonné sofas, with a freer and more informal lifestyle.

# Technical information

1

## Internal frame

tubular steel and steel profiles

## Internal frame upholstery

Bayfit® flexible cold shaped polyurethane foam, polyester fibre cover

## Back cushion (T60\_C)

down feather and polyester fibre, pillow style typology

#### Feet

thermoplastic material

## Cover

fabric or leather

2

# Technical drawings













3