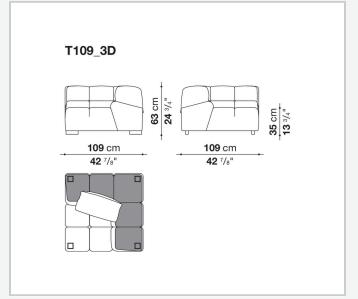

invent traditional sofas, sofas with chaise longue, corner sofas and island elements that provide a 360° seating solution. Cosy in its more accentuated depth, Tufty-Time becomes a meeting place, a welcoming refuge where people can just relax. With its fabric or leather upholstery, Tufty-Time offers a more contemporary take on the traditional Chesterfield and capitonné sofas, with a freer and more informal lifestyle.

# Technical information

1

## Internal frame

tubular steel and steel profiles

## Internal frame upholstery

Bayfit® flexible cold shaped polyurethane foam, polyester fibre cover

## Back cushion (T60\_C)

down feather and polyester fibre, pillow style typology

#### Feet

thermoplastic material

## Cover

fabric or leather

2

# Technical drawings













3