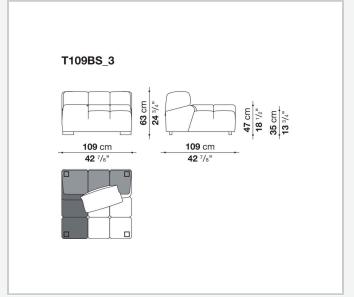

tional sofas, sofas with chaise longue, corner sofas and island elements that provide a 360° seating solution. Cosy in its more accentuated depth, Tufty-Time becomes a meeting place, a welcoming refuge where people can just relax. With its fabric or leather upholstery, Tufty-Time offers a more contemporary take on the traditional Chesterfield and capitonné sofas, with a freer and more informal lifestyle.

# Technical information

1

## Internal frame

tubular steel and steel profiles

## Internal frame upholstery

Bayfit® flexible cold shaped polyurethane foam, polyester fibre cover

## Back cushion (T60\_C)

down feather and polyester fibre, pillow style typology

#### Feet

thermoplastic material

## Cover

fabric or leather

2

# Technical drawings













3