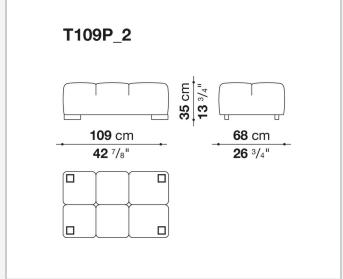

fas with chaise longue, corner sofas and island elements that provide a 360° seating solution. Cosy in its more accentuated depth, Tufty-Time becomes a meeting place, a welcoming refuge where people can just relax. With its fabric or leather upholstery, Tufty-Time offers a more contemporary take on the traditional Chesterfield and capitonné sofas, with a freer and more informal lifestyle.

# Technical information

1

## Internal frame

tubular steel and steel profiles

## Internal frame upholstery

Bayfit® flexible cold shaped polyurethane foam, polyester fibre cover

## Back cushion (T60\_C)

down feather and polyester fibre, pillow style typology

#### Feet

thermoplastic material

## Cover

fabric or leather

2

# Technical drawings













3