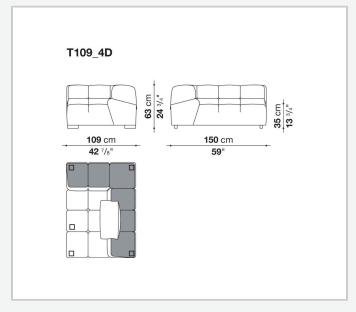

to invent traditional sofas, sofas with chaise longue, corner sofas and island elements that provide a 360° seating solution. Cosy in its more accentuated depth, Tufty-Time becomes a meeting place, a welcoming refuge where people can just relax. With its fabric or leather upholstery, Tufty-Time offers a more contemporary take on the traditional Chesterfield and capitonné sofas, with a freer and more informal lifestyle.

# Technical information

1

## Internal frame

tubular steel and steel profiles

## Internal frame upholstery

Bayfit® flexible cold shaped polyurethane foam, polyester fibre cover

## Back cushion (T60\_C)

down feather and polyester fibre, pillow style typology

#### Feet

thermoplastic material

## Cover

fabric or leather

2

# Technical drawings













3