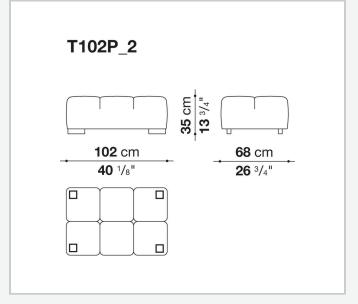

with chaise longue, corner sofas and island elements that provide a 360° seating solution. Cosy in its more accentuated depth, Tufty-Time becomes a meeting place, a welcoming refuge where people can just relax. With its fabric or leather upholstery, Tufty-Time offers a more contemporary take on the traditional Chesterfield and capitonné sofas, with a freer and more informal lifestyle.

# Technical information

1

## Internal frame

tubular steel and steel profiles

## Internal frame upholstery

Bayfit® flexible cold shaped polyurethane foam, polyester fibre cover

## Back cushion (T60\_C)

down feather and polyester fibre, pillow style typology

#### Feet

thermoplastic material

## Cover

fabric or leather

2

# Technical drawings













3