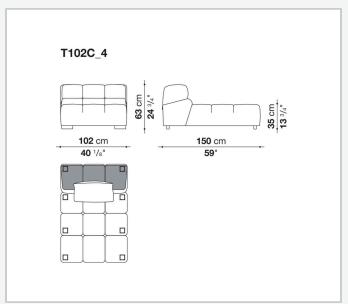

as, sofas with chaise longue, corner sofas and island elements that provide a 360° seating solution. Cosy in its more accentuated depth, Tufty-Time becomes a meeting place, a welcoming refuge where people can just relax. With its fabric or leather upholstery, Tufty-Time offers a more contemporary take on the traditional Chesterfield and capitonné sofas, with a freer and more informal lifestyle.

# Technical information

1

## Internal frame

tubular steel and steel profiles

## Internal frame upholstery

Bayfit® flexible cold shaped polyurethane foam, polyester fibre cover

## Back cushion (T60\_C)

down feather and polyester fibre, pillow style typology

#### Feet

thermoplastic material

## Cover

fabric or leather

2

# Technical drawings













3