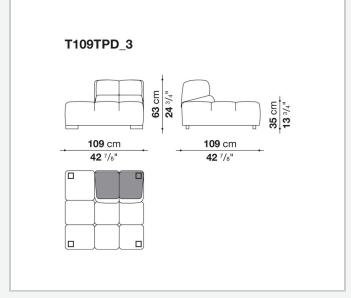

raditional sofas, sofas with chaise longue, corner sofas and island elements that provide a 360° seating solution. Cosy in its more accentuated depth, Tufty-Time becomes a meeting place, a welcoming refuge where people can just relax. With its fabric or leather upholstery, Tufty-Time offers a more contemporary take on the traditional Chesterfield and capitonné sofas, with a freer and more informal lifestyle.

# Technical information

1

## Internal frame

tubular steel and steel profiles

## Internal frame upholstery

Bayfit® flexible cold shaped polyurethane foam, polyester fibre cover

## Back cushion (T60\_C)

down feather and polyester fibre, pillow style typology

#### Feet

thermoplastic material

## Cover

fabric or leather

2

# Technical drawings













3