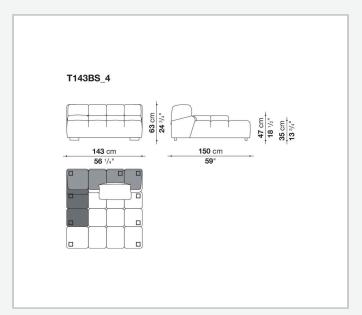

ents are used to invent traditional sofas, sofas with chaise longue, corner sofas and island elements that provide a 360° seating solution. Cosy in its more accentuated depth, Tufty-Time becomes a meeting place, a welcoming refuge where people can just relax. With its fabric or leather upholstery, Tufty-Time offers a more contemporary take on the traditional Chesterfield and capitonné sofas, with a freer and more informal lifestyle.

# Technical information

1

## Internal frame

tubular steel and steel profiles

## Internal frame upholstery

Bayfit® flexible cold shaped polyurethane foam, polyester fibre cover

## Back cushion (T60\_C)

down feather and polyester fibre, pillow style typology

#### Feet

thermoplastic material

## Cover

fabric or leather

2

# Technical drawings













3