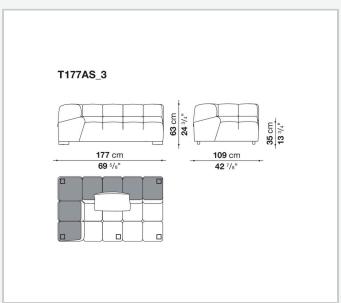

elements are used to invent traditional sofas, sofas with chaise longue, corner sofas and island elements that provide a 360° seating solution. Cosy in its more accentuated depth, Tufty-Time becomes a meeting place, a welcoming refuge where people can just relax. With its fabric or leather upholstery, Tufty-Time offers a more contemporary take on the traditional Chesterfield and capitonné sofas, with a freer and more informal lifestyle.

# Technical information

1

## Internal frame

tubular steel and steel profiles

## Internal frame upholstery

Bayfit® flexible cold shaped polyurethane foam, polyester fibre cover

## Back cushion (T60\_C)

down feather and polyester fibre, pillow style typology

#### Feet

thermoplastic material

## Cover

fabric or leather

2

# Technical drawings













3