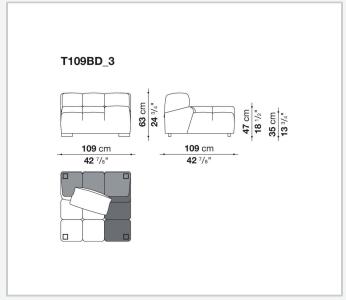

al sofas, sofas with chaise longue, corner sofas and island elements that provide a 360° seating solution. Cosy in its more accentuated depth, Tufty-Time becomes a meeting place, a welcoming refuge where people can just relax. With its fabric or leather upholstery, Tufty-Time offers a more contemporary take on the traditional Chesterfield and capitonné sofas, with a freer and more informal lifestyle.

# Technical information

1

## Internal frame

tubular steel and steel profiles

## Internal frame upholstery

Bayfit® flexible cold shaped polyurethane foam, polyester fibre cover

## Back cushion (T60\_C)

down feather and polyester fibre, pillow style typology

#### Feet

thermoplastic material

## Cover

fabric or leather

2

# Technical drawings













3