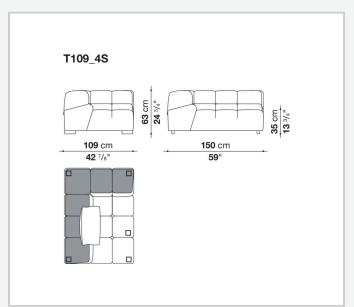

ed to invent traditional sofas, sofas with chaise longue, corner sofas and island elements that provide a 360° seating solution. Cosy in its more accentuated depth, Tufty-Time becomes a meeting place, a welcoming refuge where people can just relax. With its fabric or leather upholstery, Tufty-Time offers a more contemporary take on the traditional Chesterfield and capitonné sofas, with a freer and more informal lifestyle.

# Technical information

1

## Internal frame

tubular steel and steel profiles

## Internal frame upholstery

Bayfit® flexible cold shaped polyurethane foam, polyester fibre cover

## Back cushion (T60\_C)

down feather and polyester fibre, pillow style typology

#### Feet

thermoplastic material

## Cover

fabric or leather

2

# Technical drawings













3