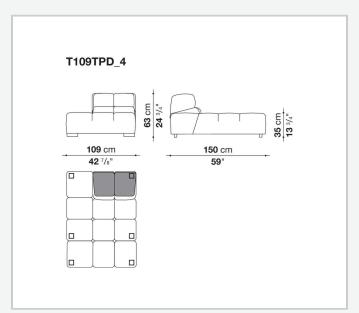

traditional sofas, sofas with chaise longue, corner sofas and island elements that provide a 360° seating solution. Cosy in its more accentuated depth, Tufty-Time becomes a meeting place, a welcoming refuge where people can just relax. With its fabric or leather upholstery, Tufty-Time offers a more contemporary take on the traditional Chesterfield and capitonné sofas, with a freer and more informal lifestyle.

# Technical information

1

## Internal frame

tubular steel and steel profiles

## Internal frame upholstery

Bayfit® flexible cold shaped polyurethane foam, polyester fibre cover

## Back cushion (T60\_C)

down feather and polyester fibre, pillow style typology

#### Feet

thermoplastic material

## Cover

fabric or leather

2

# Technical drawings













3