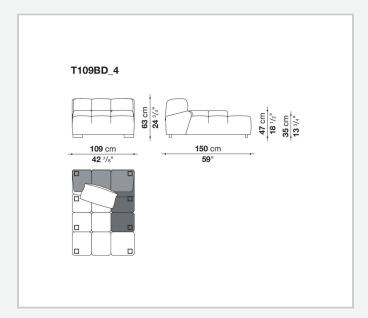

onal sofas, sofas with chaise longue, corner sofas and island elements that provide a 360° seating solution. Cosy in its more accentuated depth, Tufty-Time becomes a meeting place, a welcoming refuge where people can just relax. With its fabric or leather upholstery, Tufty-Time offers a more contemporary take on the traditional Chesterfield and capitonné sofas, with a freer and more informal lifestyle.

# Technical information

1

## Internal frame

tubular steel and steel profiles

## Internal frame upholstery

Bayfit® flexible cold shaped polyurethane foam, polyester fibre cover

## Back cushion (T60\_C)

down feather and polyester fibre, pillow style typology

#### Feet

thermoplastic material

## Cover

fabric or leather

2

# Technical drawings













3