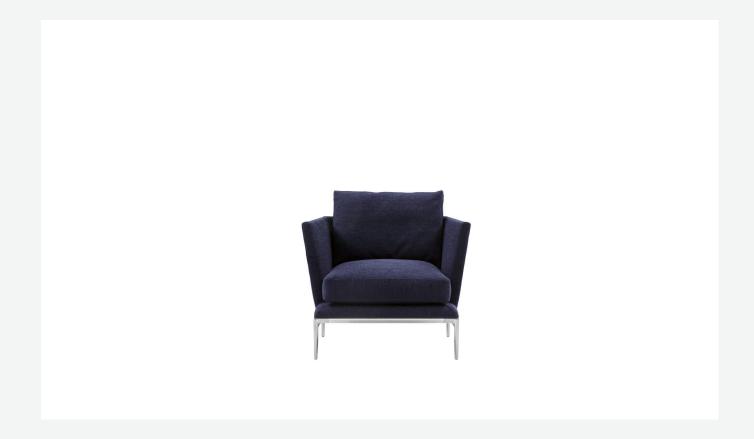

## Description

The latest addition to the B&B Atoll seating range is this new small armchair. Agile and elevated in design, its thin metal legs evoke the style of the sofa and are ideally complemented by the characteristic shape of the cushions, which harmonise linearity with softness. The backrest and seat are characterised by two soft cushions that rest on a slightly inclined frame, providing the ideal balance between comfort and functionality.