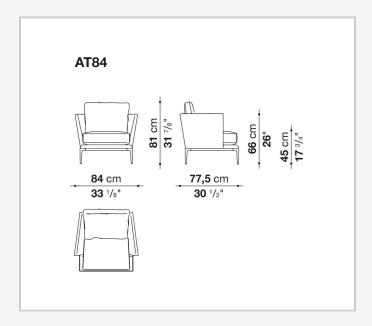

esign, its thin metal legs evoke the style of the sofa and are ideally complemented by the characteristic shape of the cushions, which harmonise linearity with softness. The backrest and seat are characterised by two soft cushions that rest on a slightly inclined frame, providing the ideal balance between comfort and functionality.

## Technical information

1

**Internal frame** 

tubular steel and steel profiles

Internal frame upholstery

Bayfit® flexible cold shaped polyurethane foam, polyester fibre cover

**Seat cushion** 

shaped polyurethane of different density, sterilized down, polyester fibre cover

**Back cushion** 

shaped polyurethane, sterilized down

**Support frame** 

die-cast aluminium

**Ferrules** 

plastic material

Cover

fabric or leather

2

## Technical drawings



3