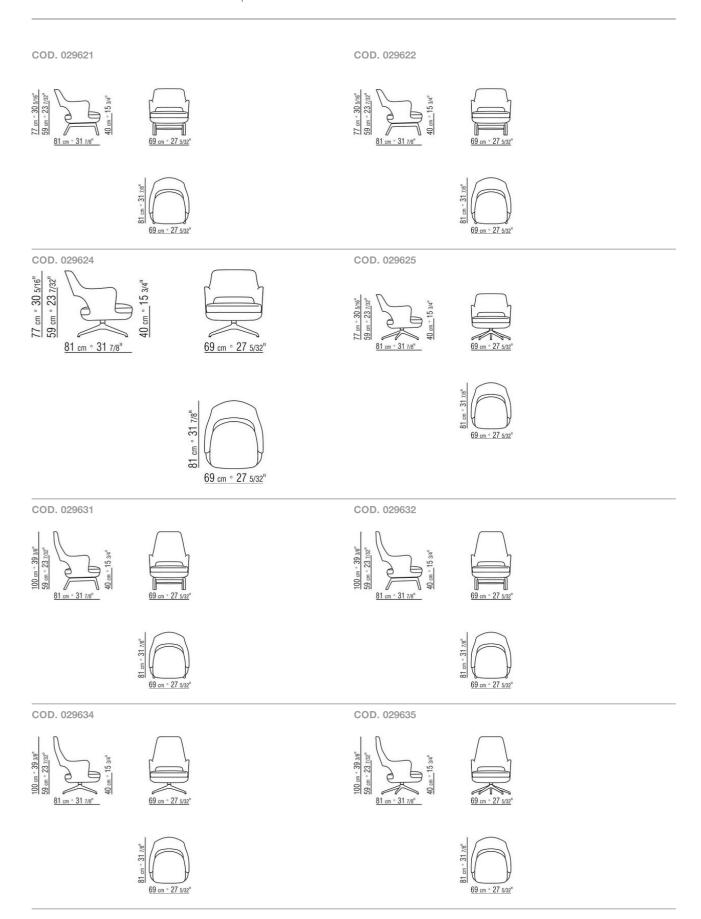

yurethane foam

Seat cushion in sterilized goose down (Assopiuma certified, gold label) with insert in crushproof, single-density material Swivel base 4/5 spokes armchair/bergère with 360-degree swivel, in cast aluminum in these finishes: satined, chrome, burnished, black chrome, glossy anthracite

Feet in turned aluminum in the same color as the base. Feet rest on tips made of thermoplastic material

Stationary base armchair/bergère in solid canaletto walnut with natural finish, or stained walnut extra; or, in solid ash with natural finish or stained walnut, teak, wenge, ebony or brown. Feet rest on tips made of thermoplastic material

Shell upholstery not removable

Seat cushion upholstery is removable in both the fabric and leather versions

ARMCHAIRS 2

## TECHNICAL DRAWINGS | ELISEO