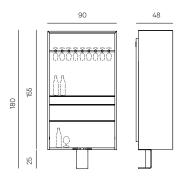

# FRAME CABINET

DESIGN MASSIMO CASTAGNA

## **STRUCTURE**

Structure and doors in 2 cm thick solidwood. Frame of the handle in solid heat-treated oak, with closure in Brass, hand-burnished using traditional techniques. Brass base, hand-burnished using traditional techniques. Included: mandatory wall attachment kit.

## **FINISHES**

Heat treated woods as our samples or swamp woods, oil finish based on natural wax and water. Shelves bronzed tempered glass 1 cm thick.

## **OPTIONAL**

- 1,2 cm thick solidwood trays
- Trays in Brass, hand-burnished using traditional techniques.
- Back in laminated glass thick 0,3+0,3 cm with the inner linen fabric back-lighted.

**HENGE** 

## CARE AND MAINTENANCE OF WOOD

Cm 90x48x180h

#### **TECHNICAL DRAWINGS**





The woods used for our products are of the highest quality and manufactured with the greatest craftsmanship. As wood is a natural material, when placed in a very dry environment it loses humidity and consequently shrinks. In contrast, in a very humid environment wood acquires humidity, increasing in size. These subtle reactions are not flaws but natural movements of a 'living' product, which expands and contracts as the seasons change. Furthermore, the final moisture content of wood also varies according to use, for which particular care is required. For routine maintenance of wood, use a soft, damp, fluffy cloth, or a microfiber cloth. Stubborn stains cleaning wood and does not scratch. To thoroughly clean even the finest grain, follow the direction of the grain using a neutral pH deter