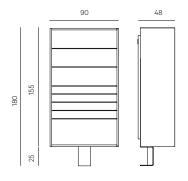

# FRAME CABINET

DESIGN MASSIMO CASTAGNA

## **STRUCTURE**

Structure and doors in 2 cm thick solidwood. Frame of the handle in solid heat-treated oak, with closure in Brass, hand-burnished using traditional techniques. Brass base, hand-burnished using traditional techniques. Included: mandatory wall attachment kit.

## **FINISHES**

Heat treated woods as our samples or swamp woods, oil finish based on natural wax and water. Shelves bronzed tempered glass 1 cm thick.

## **OPTIONAL**

- 1,2 cm thick solidwood trays
- Trays in Brass, hand-burnished using traditional techniques.
- Back in laminated glass thick 0,3+0,3 cm with the inner linen fabric back-lighted.

**HENGE** 

## CARE AND MAINTENANCE OF WOOD

Cm 90x48x180h

#### **TECHNICAL DRAWINGS**





The woods used for our products are of the highest quality and manufactured with the greatest craftsmanship. As wood is a natural material, when placed in a very dry environment it loses humidity and consequently shrinks. In contrast, in a very humid environment wood acquires humidity, increasing in size. These subtle reactions are not flaws but natural movements of a 'living' product, which expands and contracts as the seasons change. Furthermore, the final moisture content of wood also varies according to use, for which particular care is required. For routine maintenance of wood, use a soft, damp, fluffy cloth, or a microfiber cloth. Stubborn stains cleaning wood and does not scratch. To thoroughly clean even the finest grain, follow the direction of the grain using a neutral pH det