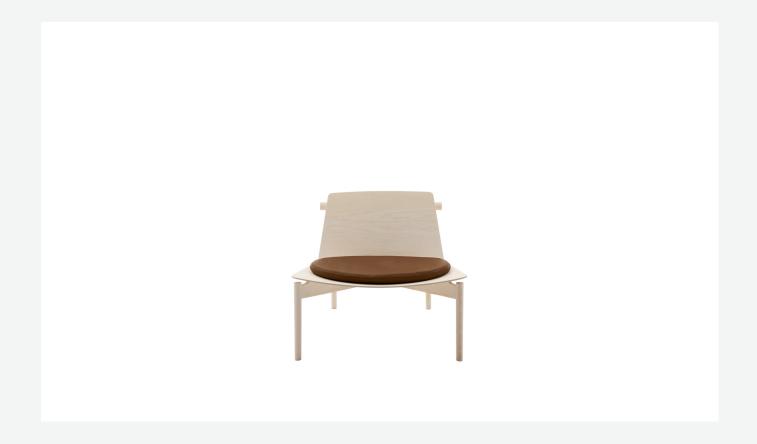

## Description

Nodding to 1950s Nordic design and to elements of Japanese culture, Eryt is the new armchair by Piero Lissoni. With a strong graphic and welcoming presence, the ash structure recalls Nordic rigor and an oriental spirit through a linear combination of materials but with refined touches. The turned solid wooden frame is made of ash topped with a curved plywood backrest and seat. The armchair is available entirely in wood or with the seat covered in thick leather and can be complemented with a soft elliptical cushion upholstered in fabric or leather. Eryt's design is reduced to a minimum to meet technical requirements, guarantee a lightweight aesthetic, and provide comfort.