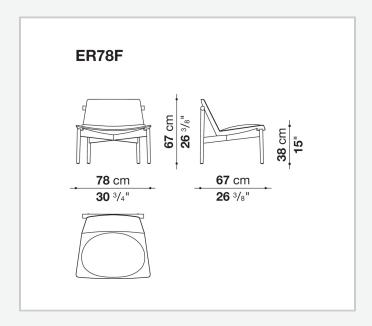

the ash structure recalls Nordic rigor and an oriental spirit through a linear combination of materials but with refined touches. The turned solid wooden frame is made of ash topped with a curved plywood backrest and seat. The armchair is available entirely in wood or with the seat covered in thick leather and can be complemented with a soft elliptical cushion upholstered in fabric or leather. Eryt's design is reduced to a minimum to meet technical requirements, guarantee a lightweight aesthetic, and provide comfort.

## Technical information

11/30/23

Frame

solid wood

Plate

steel

**Ferrules** 

plastic material

Cushion upholstery (ER78SE) shaped polyurethane, polyester fibre Cushion cover (ER78SE)

fabric or leather

Cover (ER78FC)

thick leather

2 11/30/23

## Technical drawings



3