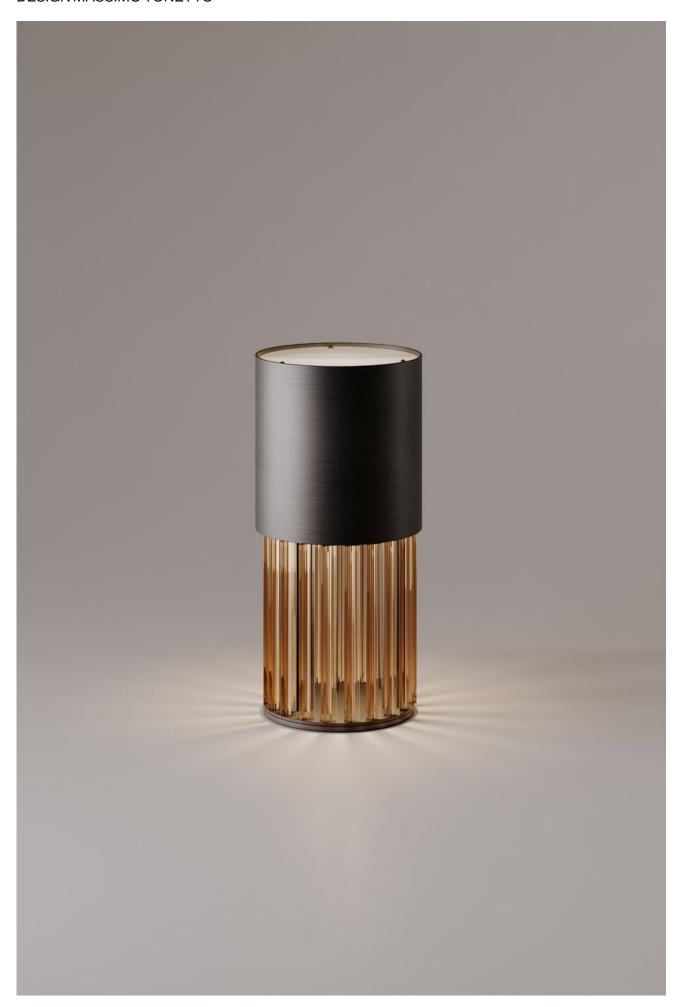

DESCRIPTION

Chic Table's sculptural design propagates luminous alchemies. The Murano glass trihedrons, available in three colours, gives rise to rays of light that trace radial geometries on the surrounding surfaces. The lampshade and base, made of dark striped bronze, add intensity to the lightness of the glass. Chic is also available in a floor version.

STRUCTURE

M01 LIGHT BRONZE STRIPED

GLASS

С CRYSTAL G SMOKE GREY R **AMBER** 

**PACKAGE** 

| QTY   | DIMENSIONS                               | <b>NET WEIGHT</b> |
|-------|------------------------------------------|-------------------|
| 1×BOX | 33 × 33 × H 53 cm (13" × 13" × H 20"9)   | 6 kg              |
| 1×BOX | 37 × 37 × H 39 cm (14"6 × 14"6 × H 15"4) | 2,5 kg            |
| 1×BOX | 21 × 51 × H 43 cm (8"3 × 20"1 × H 16"9)  | 4 kg              |

**DIMENSIONS** 

55 cm (22")

Ø 26 cm (10")

**GROSS WEIGHT** 

9 kg

4 kg

5 kg

TOTAL VOL. 0,16 m<sup>3</sup>