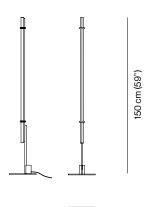

**DESCRIPTION** 

Elegantly linear Murano glass trihedrons make up a sculptural lamp that enhances the delicate combination of primary forms  $and noble \, materials. \, Optical \, Floor's \, burnished \, natural \, brass \, structure \, supports \, an \, amber, smoke \, grey \, or \, crystal \, coloured \, and \, coloured \, coloured \, crystal \, cry$ glass trihedron, which emphasises the concept of verticality. The light source passes through the glass diffuser, radiating a soft light throughout the surrounding space. Optical is also available in wall, table, and suspension versions.

9 kg

TOTAL VOL.  $0,23 \, \text{m}^3$ 

**DIMENSIONS** 

Ø 26 cm (10")