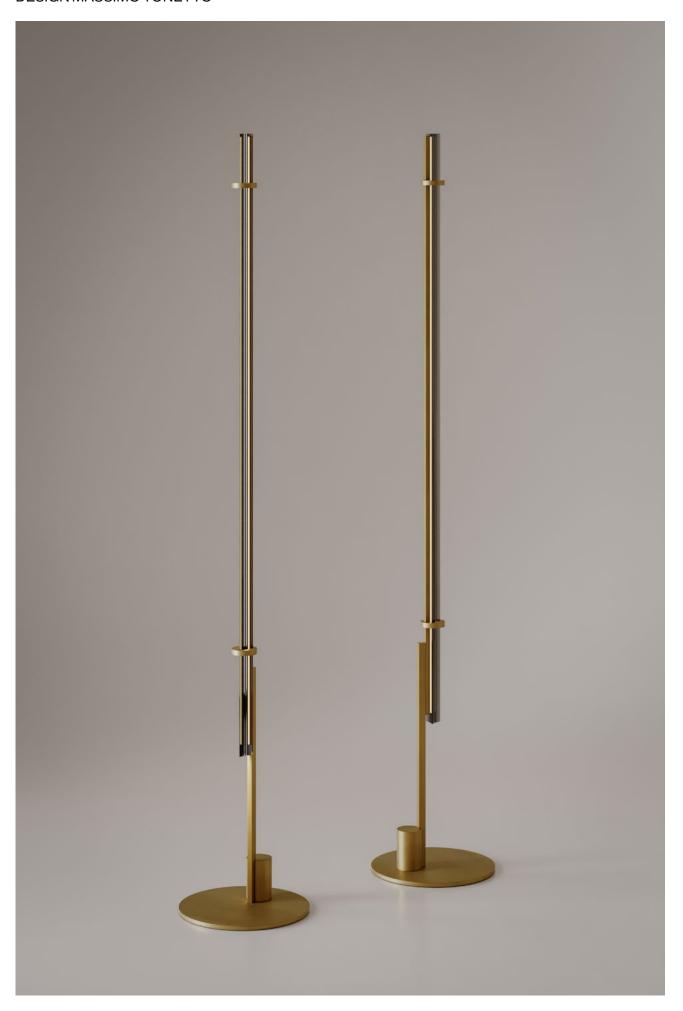

**DESCRIPTION** 

Elegantly linear Murano glass trihedrons make up a sculptural lamp that enhances the delicate combination of primary forms  $and noble \, materials. \, Optical \, Floor's \, burnished \, natural \, brass \, structure \, supports \, an \, amber, smoke \, grey \, or \, crystal \, coloured \, and \, coloured \, coloured \, crystal \, cry$ glass trihedron, which emphasises the concept of verticality. The light source passes through the glass diffuser, radiating a soft light throughout the surrounding space. Optical is also available in wall, table, and suspension versions.

PRODUCTS DETAILS

**FUNCTION FLOOR** LOCATION **INTERIOR** LIGHT EMISSION DIFFUSED LIGHT

LIGHT SOURCE STRIP LED 12,5W/m 2700°K 1380lm/m CRI 90+ 24Vdc

TOT. = 14,5W 1587lm

**ENERGY EFFICIENCY** 

RATED VOLTAGE 110 - 120V / 220 - 240V **FREQUENCY** 50-60Hz SUPPLY TERMINAL BLOCK

**BALLAST** DIMMABLE BALLAST INCLUDED CABLE LENGTH

90 cm (35")

160 cm (63")

CERTIFICATION

UL/C€ □ IP20

**MATERIALS** 

STRUCTURE

моз NATURAL BURNISHED BRASS

GLASS

С CRYSTAL G SMOKE GREY R **AMBER** 

PACKAGE

QTY 1×BOX **DIMENSIONS** 

 $164 \times 40 \times H35 \text{ cm} (64^{\circ}6 \times 15^{\circ}7 \times H13^{\circ}8)$ 

**NET WEIGHT** 6,5 kg

**GROSS WEIGHT** 