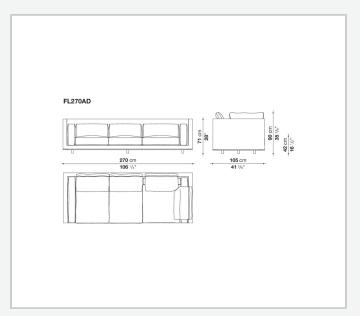

leather upholstery for the cushions.

## Technical information

1

Internal frame

tubular steel and steel profiles with elastic webbing, shaped polyurethane, polyester fibre cover Shell

wood particles panels, shaped polyurethane, polyester fibre cover

Shell (shellac version)

wood particles panels, MDF wood fibre with solid wood section

Seat upholstery

shaped polyurethane of different density, sterilized down, cover in polyester fibre and cotton

Back and armrest upholstery

shaped polyurethane, sterilized down, cotton cover

Back cushion upholstery

sterilized down

Lower edge

die-cast aluminium and extrusions

**Ferrules** 

thermoplastic material

Cover

fabric (profiles in Bellano fabric) or leather

2/8/24

## Technical drawings













3





















































8 2/8/24