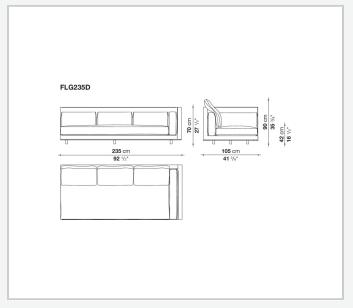

h fabric or leather upholstery for the cushions.

## Technical information

1

Internal frame

tubular steel and steel profiles with elastic webbing, shaped polyurethane, polyester fibre cover Shell

wood particles panels, shaped polyurethane, polyester fibre cover

Shell (shellac version)

wood particles panels, MDF wood fibre with solid wood section

Seat upholstery

shaped polyurethane of different density, sterilized down, cover in polyester fibre and cotton

Back and armrest upholstery

shaped polyurethane, sterilized down, cotton cover

Back cushion upholstery

sterilized down

Lower edge

die-cast aluminium and extrusions

**Ferrules** 

thermoplastic material

Cover

fabric (profiles in Bellano fabric) or leather

2/8/24

## Technical drawings













3





















































8 2/8/24