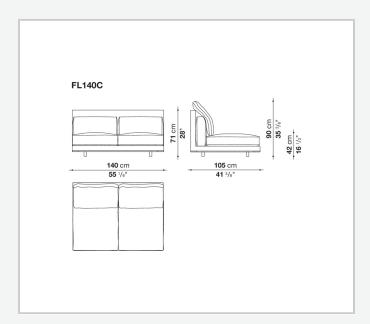

ac finish, to be combined with fabric or leather upholstery for the cushions.

## Technical information

1

Internal frame

tubular steel and steel profiles with elastic webbing, shaped polyurethane, polyester fibre cover Shell

wood particles panels, shaped polyurethane, polyester fibre cover

Shell (shellac version)

wood particles panels, MDF wood fibre with solid wood section

Seat upholstery

shaped polyurethane of different density, sterilized down, cover in polyester fibre and cotton

Back and armrest upholstery

shaped polyurethane, sterilized down, cotton cover

Back cushion upholstery

sterilized down

Lower edge

die-cast aluminium and extrusions

**Ferrules** 

thermoplastic material

Cover

fabric (profiles in Bellano fabric) or leather

2/8/24

## Technical drawings













3





















































8 2/8/24