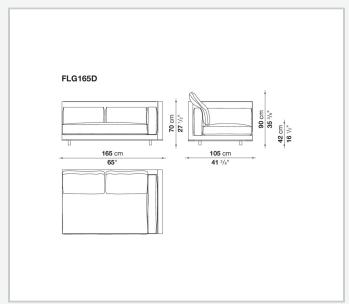

ined with fabric or leather upholstery for the cushions.

## Technical information

1

Internal frame

tubular steel and steel profiles with elastic webbing, shaped polyurethane, polyester fibre cover Shell

wood particles panels, shaped polyurethane, polyester fibre cover

Shell (shellac version)

wood particles panels, MDF wood fibre with solid wood section

Seat upholstery

shaped polyurethane of different density, sterilized down, cover in polyester fibre and cotton

Back and armrest upholstery

shaped polyurethane, sterilized down, cotton cover

Back cushion upholstery

sterilized down

Lower edge

die-cast aluminium and extrusions

**Ferrules** 

thermoplastic material

Cover

fabric (profiles in Bellano fabric) or leather

2/8/24

## Technical drawings













3





















































8 2/8/24