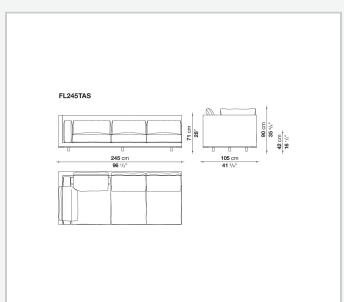

r upholstery for the cushions.

## Technical information

1

Internal frame

tubular steel and steel profiles with elastic webbing, shaped polyurethane, polyester fibre cover Shell

wood particles panels, shaped polyurethane, polyester fibre cover

Shell (shellac version)

wood particles panels, MDF wood fibre with solid wood section

Seat upholstery

shaped polyurethane of different density, sterilized down, cover in polyester fibre and cotton

Back and armrest upholstery

shaped polyurethane, sterilized down, cotton cover

Back cushion upholstery

sterilized down

Lower edge

die-cast aluminium and extrusions

**Ferrules** 

thermoplastic material

Cover

fabric (profiles in Bellano fabric) or leather

2/8/24

## Technical drawings













3





















































8 2/8/24