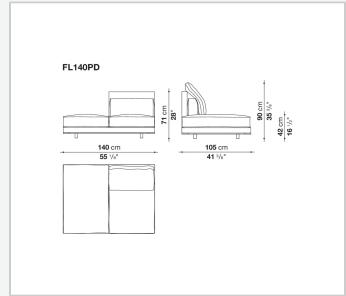

, to be combined with fabric or leather upholstery for the cushions.

## Technical information

1

Internal frame

tubular steel and steel profiles with elastic webbing, shaped polyurethane, polyester fibre cover Shell

wood particles panels, shaped polyurethane, polyester fibre cover

Shell (shellac version)

wood particles panels, MDF wood fibre with solid wood section

Seat upholstery

shaped polyurethane of different density, sterilized down, cover in polyester fibre and cotton

Back and armrest upholstery

shaped polyurethane, sterilized down, cotton cover

Back cushion upholstery

sterilized down

Lower edge

die-cast aluminium and extrusions

**Ferrules** 

thermoplastic material

Cover

fabric (profiles in Bellano fabric) or leather

2/8/24

## Technical drawings













3





















































8 2/8/24