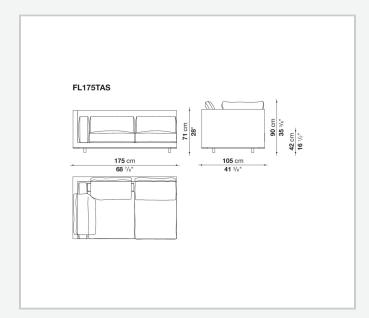

ather upholstery for the cushions.

## Technical information

1

Internal frame

tubular steel and steel profiles with elastic webbing, shaped polyurethane, polyester fibre cover Shell

wood particles panels, shaped polyurethane, polyester fibre cover

Shell (shellac version)

wood particles panels, MDF wood fibre with solid wood section

Seat upholstery

shaped polyurethane of different density, sterilized down, cover in polyester fibre and cotton

Back and armrest upholstery

shaped polyurethane, sterilized down, cotton cover

Back cushion upholstery

sterilized down

Lower edge

die-cast aluminium and extrusions

**Ferrules** 

thermoplastic material

Cover

fabric (profiles in Bellano fabric) or leather

2/8/24

## Technical drawings













3





















































8 2/8/24