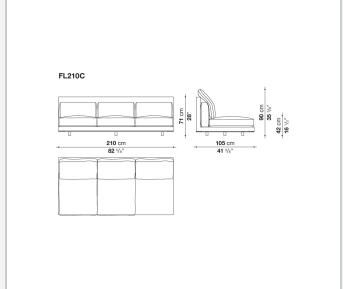

finish, to be combined with fabric or leather upholstery for the cushions.

## Technical information

1

Internal frame

tubular steel and steel profiles with elastic webbing, shaped polyurethane, polyester fibre cover Shell

wood particles panels, shaped polyurethane, polyester fibre cover

Shell (shellac version)

wood particles panels, MDF wood fibre with solid wood section

Seat upholstery

shaped polyurethane of different density, sterilized down, cover in polyester fibre and cotton

Back and armrest upholstery

shaped polyurethane, sterilized down, cotton cover

Back cushion upholstery

sterilized down

Lower edge

die-cast aluminium and extrusions

**Ferrules** 

thermoplastic material

Cover

fabric (profiles in Bellano fabric) or leather

2/8/24

## Technical drawings













3





















































8 2/8/24