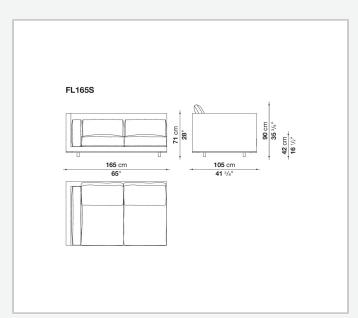

e combined with fabric or leather upholstery for the cushions.

## Technical information

1

Internal frame

tubular steel and steel profiles with elastic webbing, shaped polyurethane, polyester fibre cover Shell

wood particles panels, shaped polyurethane, polyester fibre cover

Shell (shellac version)

wood particles panels, MDF wood fibre with solid wood section

Seat upholstery

shaped polyurethane of different density, sterilized down, cover in polyester fibre and cotton

Back and armrest upholstery

shaped polyurethane, sterilized down, cotton cover

Back cushion upholstery

sterilized down

Lower edge

die-cast aluminium and extrusions

**Ferrules** 

thermoplastic material

Cover

fabric (profiles in Bellano fabric) or leather

2/8/24

## Technical drawings













3





















































8 2/8/24