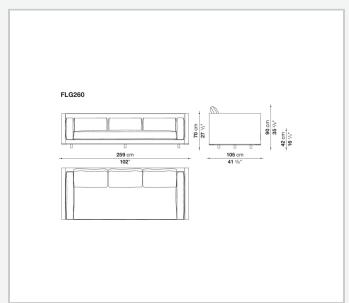

llac finish, to be combined with fabric or leather upholstery for the cushions.

## Technical information

1

Internal frame

tubular steel and steel profiles with elastic webbing, shaped polyurethane, polyester fibre cover Shell

wood particles panels, shaped polyurethane, polyester fibre cover

Shell (shellac version)

wood particles panels, MDF wood fibre with solid wood section

Seat upholstery

shaped polyurethane of different density, sterilized down, cover in polyester fibre and cotton

Back and armrest upholstery

shaped polyurethane, sterilized down, cotton cover

Back cushion upholstery

sterilized down

Lower edge

die-cast aluminium and extrusions

**Ferrules** 

thermoplastic material

Cover

fabric (profiles in Bellano fabric) or leather

2/8/24

## Technical drawings













3





















































8 2/8/24