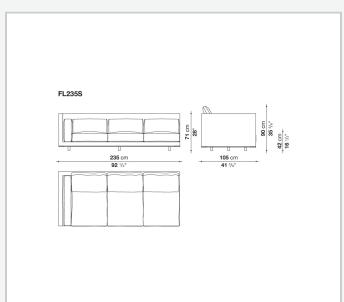

ed with fabric or leather upholstery for the cushions.

## Technical information

1

Internal frame

tubular steel and steel profiles with elastic webbing, shaped polyurethane, polyester fibre cover Shell

wood particles panels, shaped polyurethane, polyester fibre cover

Shell (shellac version)

wood particles panels, MDF wood fibre with solid wood section

Seat upholstery

shaped polyurethane of different density, sterilized down, cover in polyester fibre and cotton

Back and armrest upholstery

shaped polyurethane, sterilized down, cotton cover

Back cushion upholstery

sterilized down

Lower edge

die-cast aluminium and extrusions

**Ferrules** 

thermoplastic material

Cover

fabric (profiles in Bellano fabric) or leather

2/8/24

## Technical drawings













3





















































8 2/8/24