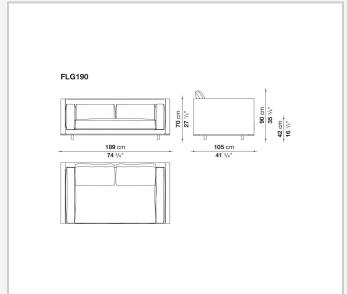

shellac finish, to be combined with fabric or leather upholstery for the cushions.

## Technical information

1

Internal frame

tubular steel and steel profiles with elastic webbing, shaped polyurethane, polyester fibre cover Shell

wood particles panels, shaped polyurethane, polyester fibre cover

Shell (shellac version)

wood particles panels, MDF wood fibre with solid wood section

Seat upholstery

shaped polyurethane of different density, sterilized down, cover in polyester fibre and cotton

Back and armrest upholstery

shaped polyurethane, sterilized down, cotton cover

Back cushion upholstery

sterilized down

Lower edge

die-cast aluminium and extrusions

**Ferrules** 

thermoplastic material

Cover

fabric (profiles in Bellano fabric) or leather

2/8/24

## Technical drawings













3





















































8 2/8/24