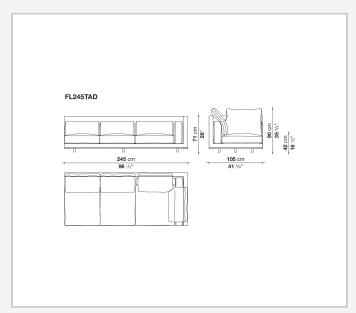

upholstery for the cushions.

## Technical information

1

Internal frame

tubular steel and steel profiles with elastic webbing, shaped polyurethane, polyester fibre cover Shell

wood particles panels, shaped polyurethane, polyester fibre cover

Shell (shellac version)

wood particles panels, MDF wood fibre with solid wood section

Seat upholstery

shaped polyurethane of different density, sterilized down, cover in polyester fibre and cotton

Back and armrest upholstery

shaped polyurethane, sterilized down, cotton cover

Back cushion upholstery

sterilized down

Lower edge

die-cast aluminium and extrusions

**Ferrules** 

thermoplastic material

Cover

fabric (profiles in Bellano fabric) or leather

2/8/24

## Technical drawings













3





















































8 2/8/24