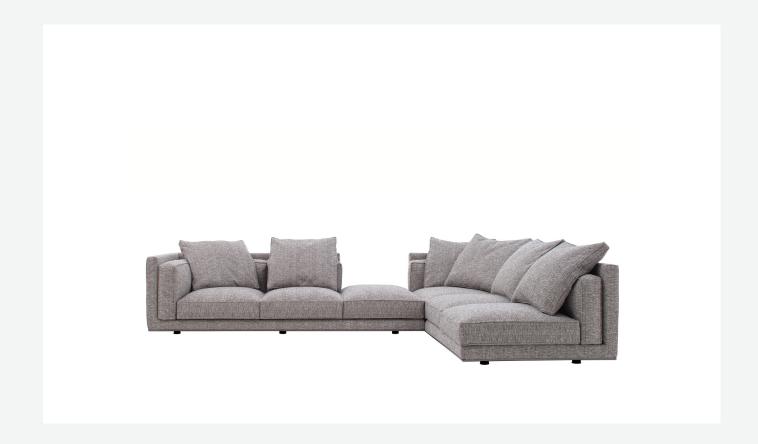

## Description

Conceived to revive the tradition of the great upholsterers, the Florius sofa system is characterized, even at first glance, by a minimalist frame and a large number of cushions. The selection of modules available allows to create many different configurations: linear, corner, with one or two armrests, with ottoman or chaise lounge. The dimensional variations are numerous, thanks also to the "Maxalto Atelier" service which offers ad hoc sizes in width and depth.-Florius comes in two versions: one with the frame and the cushions entirely upholstered in fabric or leather; the other with the wooden frame in shellac finish, to be combined with fabric or leather upholstery for the cushions.