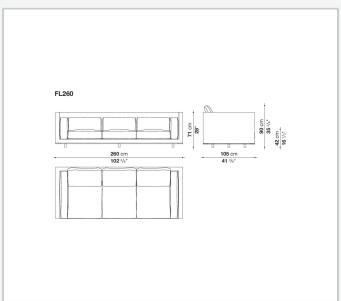

hellac finish, to be combined with fabric or leather upholstery for the cushions.

## Technical information

1

Internal frame

tubular steel and steel profiles with elastic webbing, shaped polyurethane, polyester fibre cover Shell

wood particles panels, shaped polyurethane, polyester fibre cover

Shell (shellac version)

wood particles panels, MDF wood fibre with solid wood section

Seat upholstery

shaped polyurethane of different density, sterilized down, cover in polyester fibre and cotton

Back and armrest upholstery

shaped polyurethane, sterilized down, cotton cover

Back cushion upholstery

sterilized down

Lower edge

die-cast aluminium and extrusions

**Ferrules** 

thermoplastic material

Cover

fabric (profiles in Bellano fabric) or leather

2/8/24

## Technical drawings













3





















































8 2/8/24