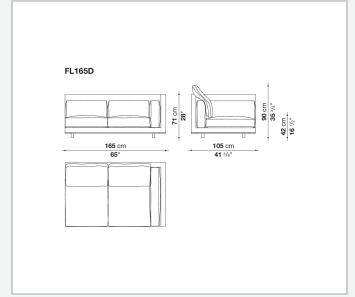

combined with fabric or leather upholstery for the cushions.

## Technical information

1

Internal frame

tubular steel and steel profiles with elastic webbing, shaped polyurethane, polyester fibre cover Shell

wood particles panels, shaped polyurethane, polyester fibre cover

Shell (shellac version)

wood particles panels, MDF wood fibre with solid wood section

Seat upholstery

shaped polyurethane of different density, sterilized down, cover in polyester fibre and cotton

Back and armrest upholstery

shaped polyurethane, sterilized down, cotton cover

Back cushion upholstery

sterilized down

Lower edge

die-cast aluminium and extrusions

**Ferrules** 

thermoplastic material

Cover

fabric (profiles in Bellano fabric) or leather

2/8/24

## Technical drawings













3





















































8 2/8/24