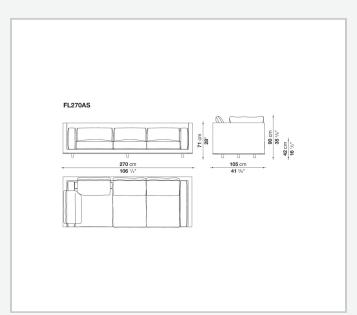

r leather upholstery for the cushions.

## Technical information

1

Internal frame

tubular steel and steel profiles with elastic webbing, shaped polyurethane, polyester fibre cover Shell

wood particles panels, shaped polyurethane, polyester fibre cover

Shell (shellac version)

wood particles panels, MDF wood fibre with solid wood section

Seat upholstery

shaped polyurethane of different density, sterilized down, cover in polyester fibre and cotton

Back and armrest upholstery

shaped polyurethane, sterilized down, cotton cover

Back cushion upholstery

sterilized down

Lower edge

die-cast aluminium and extrusions

**Ferrules** 

thermoplastic material

Cover

fabric (profiles in Bellano fabric) or leather

2/8/24

## Technical drawings













3





















































8 2/8/24