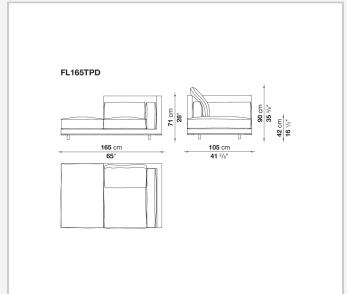

bric or leather upholstery for the cushions.

## Technical information

1

Internal frame

tubular steel and steel profiles with elastic webbing, shaped polyurethane, polyester fibre cover Shell

wood particles panels, shaped polyurethane, polyester fibre cover

Shell (shellac version)

wood particles panels, MDF wood fibre with solid wood section

Seat upholstery

shaped polyurethane of different density, sterilized down, cover in polyester fibre and cotton

Back and armrest upholstery

shaped polyurethane, sterilized down, cotton cover

Back cushion upholstery

sterilized down

Lower edge

die-cast aluminium and extrusions

**Ferrules** 

thermoplastic material

Cover

fabric (profiles in Bellano fabric) or leather

2/8/24

## Technical drawings













3





















































8 2/8/24