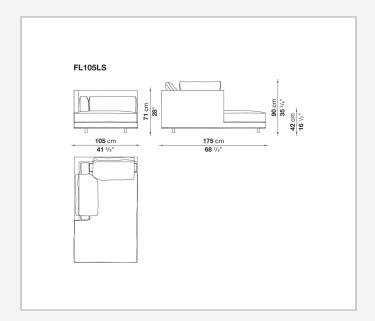

holstery for the cushions.

## Technical information

1

Internal frame

tubular steel and steel profiles with elastic webbing, shaped polyurethane, polyester fibre cover Shell

wood particles panels, shaped polyurethane, polyester fibre cover

Shell (shellac version)

wood particles panels, MDF wood fibre with solid wood section

Seat upholstery

shaped polyurethane of different density, sterilized down, cover in polyester fibre and cotton

Back and armrest upholstery

shaped polyurethane, sterilized down, cotton cover

Back cushion upholstery

sterilized down

Lower edge

die-cast aluminium and extrusions

**Ferrules** 

thermoplastic material

Cover

fabric (profiles in Bellano fabric) or leather

2/8/24

## Technical drawings













3





















































8 2/8/24