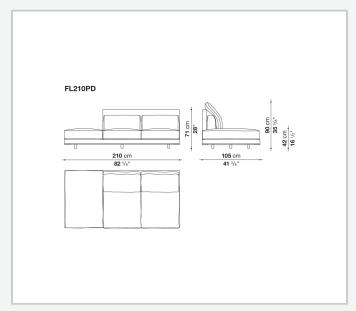

be combined with fabric or leather upholstery for the cushions.

## Technical information

1

Internal frame

tubular steel and steel profiles with elastic webbing, shaped polyurethane, polyester fibre cover Shell

wood particles panels, shaped polyurethane, polyester fibre cover

Shell (shellac version)

wood particles panels, MDF wood fibre with solid wood section

Seat upholstery

shaped polyurethane of different density, sterilized down, cover in polyester fibre and cotton

Back and armrest upholstery

shaped polyurethane, sterilized down, cotton cover

Back cushion upholstery

sterilized down

Lower edge

die-cast aluminium and extrusions

**Ferrules** 

thermoplastic material

Cover

fabric (profiles in Bellano fabric) or leather

2/8/24

## Technical drawings













3





















































8 2/8/24