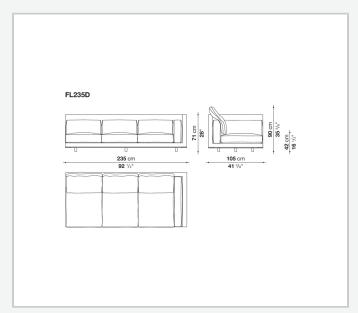

with fabric or leather upholstery for the cushions.

## Technical information

1

Internal frame

tubular steel and steel profiles with elastic webbing, shaped polyurethane, polyester fibre cover Shell

wood particles panels, shaped polyurethane, polyester fibre cover

Shell (shellac version)

wood particles panels, MDF wood fibre with solid wood section

Seat upholstery

shaped polyurethane of different density, sterilized down, cover in polyester fibre and cotton

Back and armrest upholstery

shaped polyurethane, sterilized down, cotton cover

Back cushion upholstery

sterilized down

Lower edge

die-cast aluminium and extrusions

**Ferrules** 

thermoplastic material

Cover

fabric (profiles in Bellano fabric) or leather

2/8/24

## Technical drawings













3





















































8 2/8/24