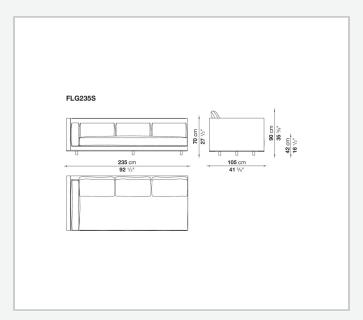

ith fabric or leather upholstery for the cushions.

## Technical information

1

Internal frame

tubular steel and steel profiles with elastic webbing, shaped polyurethane, polyester fibre cover Shell

wood particles panels, shaped polyurethane, polyester fibre cover

Shell (shellac version)

wood particles panels, MDF wood fibre with solid wood section

Seat upholstery

shaped polyurethane of different density, sterilized down, cover in polyester fibre and cotton

Back and armrest upholstery

shaped polyurethane, sterilized down, cotton cover

Back cushion upholstery

sterilized down

Lower edge

die-cast aluminium and extrusions

**Ferrules** 

thermoplastic material

Cover

fabric (profiles in Bellano fabric) or leather

2/8/24

## Technical drawings













3





















































8 2/8/24