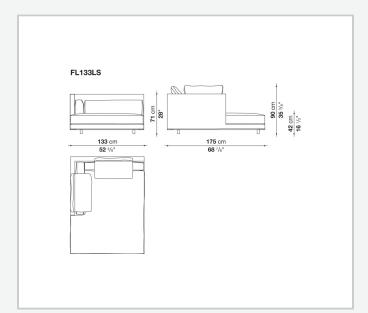

tery for the cushions.

## Technical information

1

Internal frame

tubular steel and steel profiles with elastic webbing, shaped polyurethane, polyester fibre cover Shell

wood particles panels, shaped polyurethane, polyester fibre cover

Shell (shellac version)

wood particles panels, MDF wood fibre with solid wood section

Seat upholstery

shaped polyurethane of different density, sterilized down, cover in polyester fibre and cotton

Back and armrest upholstery

shaped polyurethane, sterilized down, cotton cover

Back cushion upholstery

sterilized down

Lower edge

die-cast aluminium and extrusions

**Ferrules** 

thermoplastic material

Cover

fabric (profiles in Bellano fabric) or leather

2/8/24

## Technical drawings













3





















































8 2/8/24