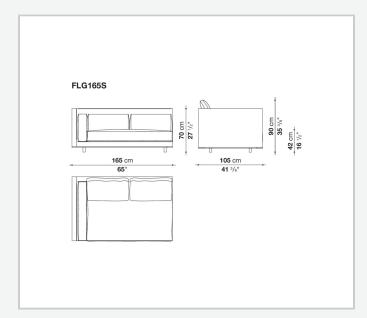

mbined with fabric or leather upholstery for the cushions.

## Technical information

1

Internal frame

tubular steel and steel profiles with elastic webbing, shaped polyurethane, polyester fibre cover Shell

wood particles panels, shaped polyurethane, polyester fibre cover

Shell (shellac version)

wood particles panels, MDF wood fibre with solid wood section

Seat upholstery

shaped polyurethane of different density, sterilized down, cover in polyester fibre and cotton

Back and armrest upholstery

shaped polyurethane, sterilized down, cotton cover

Back cushion upholstery

sterilized down

Lower edge

die-cast aluminium and extrusions

**Ferrules** 

thermoplastic material

Cover

fabric (profiles in Bellano fabric) or leather

2/8/24

## Technical drawings













3





















































8 2/8/24