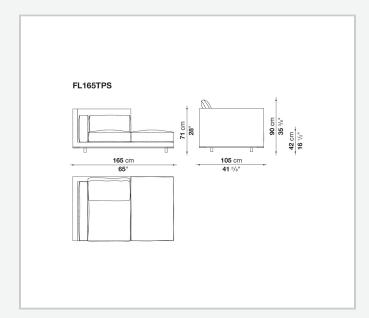

fabric or leather upholstery for the cushions.

## Technical information

1

Internal frame

tubular steel and steel profiles with elastic webbing, shaped polyurethane, polyester fibre cover Shell

wood particles panels, shaped polyurethane, polyester fibre cover

Shell (shellac version)

wood particles panels, MDF wood fibre with solid wood section

Seat upholstery

shaped polyurethane of different density, sterilized down, cover in polyester fibre and cotton

Back and armrest upholstery

shaped polyurethane, sterilized down, cotton cover

Back cushion upholstery

sterilized down

Lower edge

die-cast aluminium and extrusions

**Ferrules** 

thermoplastic material

Cover

fabric (profiles in Bellano fabric) or leather

2/8/24

## Technical drawings













3





















































8 2/8/24