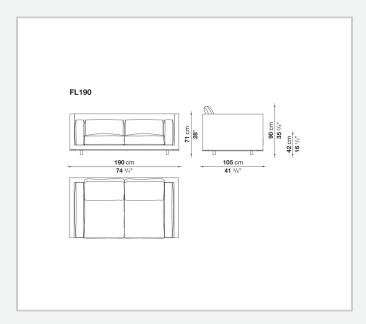

in shellac finish, to be combined with fabric or leather upholstery for the cushions.

## Technical information

1

Internal frame

tubular steel and steel profiles with elastic webbing, shaped polyurethane, polyester fibre cover Shell

wood particles panels, shaped polyurethane, polyester fibre cover

Shell (shellac version)

wood particles panels, MDF wood fibre with solid wood section

Seat upholstery

shaped polyurethane of different density, sterilized down, cover in polyester fibre and cotton

Back and armrest upholstery

shaped polyurethane, sterilized down, cotton cover

Back cushion upholstery

sterilized down

Lower edge

die-cast aluminium and extrusions

**Ferrules** 

thermoplastic material

Cover

fabric (profiles in Bellano fabric) or leather

2/8/24

## Technical drawings













3





















































8 2/8/24