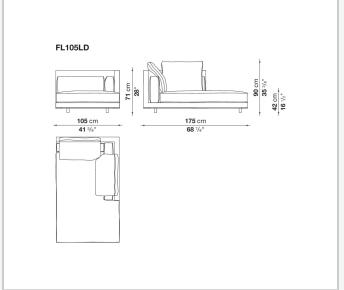

lstery for the cushions.

## Technical information

1

Internal frame

tubular steel and steel profiles with elastic webbing, shaped polyurethane, polyester fibre cover Shell

wood particles panels, shaped polyurethane, polyester fibre cover

Shell (shellac version)

wood particles panels, MDF wood fibre with solid wood section

Seat upholstery

shaped polyurethane of different density, sterilized down, cover in polyester fibre and cotton

Back and armrest upholstery

shaped polyurethane, sterilized down, cotton cover

Back cushion upholstery

sterilized down

Lower edge

die-cast aluminium and extrusions

**Ferrules** 

thermoplastic material

Cover

fabric (profiles in Bellano fabric) or leather

2/8/24

## Technical drawings













3





















































8 2/8/24