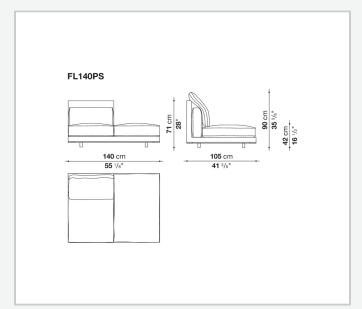

sh, to be combined with fabric or leather upholstery for the cushions.

## Technical information

1

Internal frame

tubular steel and steel profiles with elastic webbing, shaped polyurethane, polyester fibre cover Shell

wood particles panels, shaped polyurethane, polyester fibre cover

Shell (shellac version)

wood particles panels, MDF wood fibre with solid wood section

Seat upholstery

shaped polyurethane of different density, sterilized down, cover in polyester fibre and cotton

Back and armrest upholstery

shaped polyurethane, sterilized down, cotton cover

Back cushion upholstery

sterilized down

Lower edge

die-cast aluminium and extrusions

**Ferrules** 

thermoplastic material

Cover

fabric (profiles in Bellano fabric) or leather

2/8/24

## Technical drawings













3





















































8 2/8/24