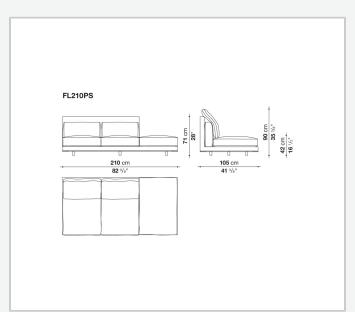

to be combined with fabric or leather upholstery for the cushions.

## Technical information

1

Internal frame

tubular steel and steel profiles with elastic webbing, shaped polyurethane, polyester fibre cover Shell

wood particles panels, shaped polyurethane, polyester fibre cover

Shell (shellac version)

wood particles panels, MDF wood fibre with solid wood section

Seat upholstery

shaped polyurethane of different density, sterilized down, cover in polyester fibre and cotton

Back and armrest upholstery

shaped polyurethane, sterilized down, cotton cover

Back cushion upholstery

sterilized down

Lower edge

die-cast aluminium and extrusions

**Ferrules** 

thermoplastic material

Cover

fabric (profiles in Bellano fabric) or leather

2/8/24

## Technical drawings













3





















































8 2/8/24