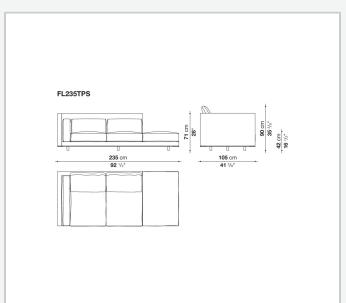

ic or leather upholstery for the cushions.

## Technical information

1

Internal frame

tubular steel and steel profiles with elastic webbing, shaped polyurethane, polyester fibre cover Shell

wood particles panels, shaped polyurethane, polyester fibre cover

Shell (shellac version)

wood particles panels, MDF wood fibre with solid wood section

Seat upholstery

shaped polyurethane of different density, sterilized down, cover in polyester fibre and cotton

Back and armrest upholstery

shaped polyurethane, sterilized down, cotton cover

Back cushion upholstery

sterilized down

Lower edge

die-cast aluminium and extrusions

**Ferrules** 

thermoplastic material

Cover

fabric (profiles in Bellano fabric) or leather

2/8/24

## Technical drawings













3





















































8 2/8/24