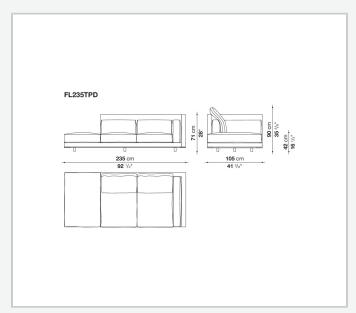

or leather upholstery for the cushions.

## Technical information

1

Internal frame

tubular steel and steel profiles with elastic webbing, shaped polyurethane, polyester fibre cover Shell

wood particles panels, shaped polyurethane, polyester fibre cover

Shell (shellac version)

wood particles panels, MDF wood fibre with solid wood section

Seat upholstery

shaped polyurethane of different density, sterilized down, cover in polyester fibre and cotton

Back and armrest upholstery

shaped polyurethane, sterilized down, cotton cover

Back cushion upholstery

sterilized down

Lower edge

die-cast aluminium and extrusions

**Ferrules** 

thermoplastic material

Cover

fabric (profiles in Bellano fabric) or leather

2/8/24

## Technical drawings













3





















































8 2/8/24