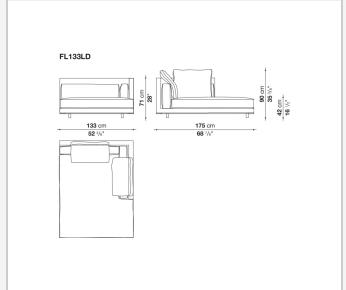

ry for the cushions.

## Technical information

1

Internal frame

tubular steel and steel profiles with elastic webbing, shaped polyurethane, polyester fibre cover Shell

wood particles panels, shaped polyurethane, polyester fibre cover

Shell (shellac version)

wood particles panels, MDF wood fibre with solid wood section

Seat upholstery

shaped polyurethane of different density, sterilized down, cover in polyester fibre and cotton

Back and armrest upholstery

shaped polyurethane, sterilized down, cotton cover

Back cushion upholstery

sterilized down

Lower edge

die-cast aluminium and extrusions

**Ferrules** 

thermoplastic material

Cover

fabric (profiles in Bellano fabric) or leather

2/8/24

## Technical drawings













3





















































8 2/8/24