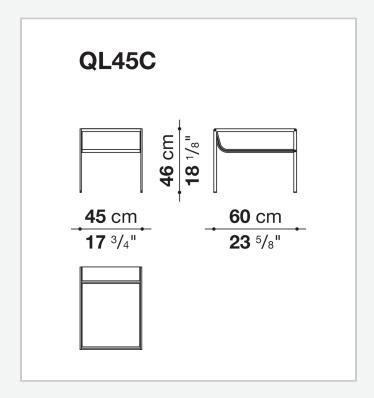

Tan



## Description

Quiet Lines, a transversal collection consisting of writing desk, bench, bedside table, and screen, is the result of research into serenity by Gabriel Tan and B&B Italia. The silhouette of each collection piece is made up of curved and straight lines, with a striking graphic mark. The curved surfaces upholstered in leather provide tactility and comfort and muffle the sound of objects as they are placed on the shelves. The small/night table, which can be used from both sides, is characterized by a leather shelf and a glass top that recreates a display effect.

### Technical information

1

Support frame
aluminium and steel
Top
glass
Lower top
hard polyurethane
Ferrules
thermoplastic materic

thermoplastic material **Cover** 

leather

2 2/22/24

# Technical drawings



3