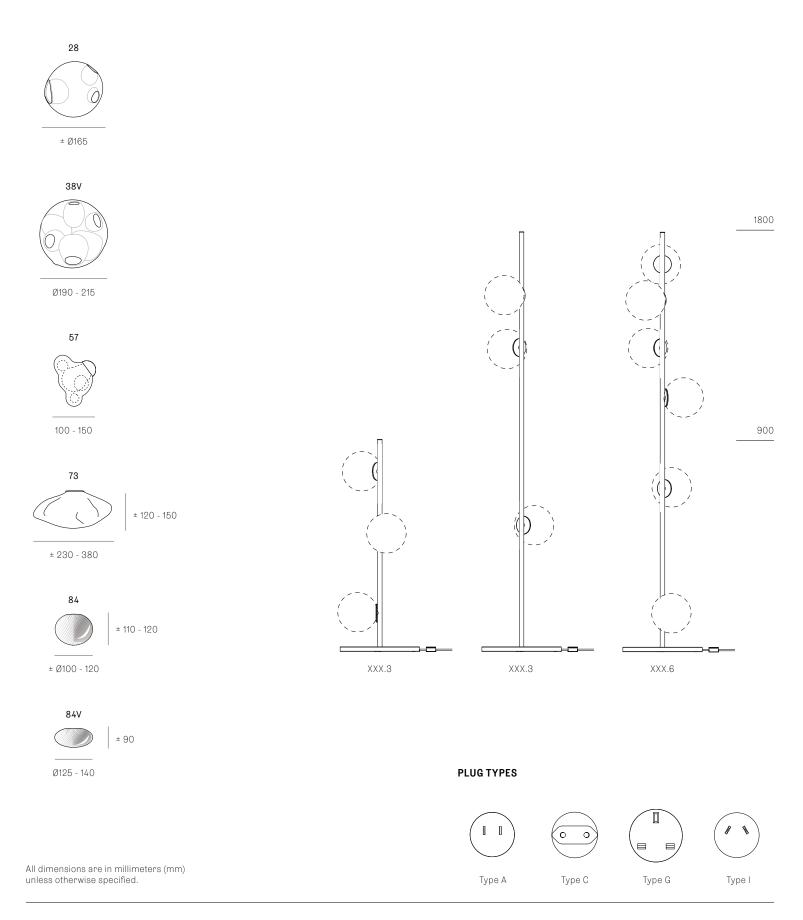

XXX.6 (1800mm) 14.5 19.4 15.6 17.5 18 19.9

Image shown above 28.6 Floor

| Series        | 28, 38V, 57, 73, 84, 84V                                                                                                                                                                                                                          | Patent #       | :       | 28: US D687,740<br>EU 001695834-001 to 004    |            |  |
|---------------|---------------------------------------------------------------------------------------------------------------------------------------------------------------------------------------------------------------------------------------------------|----------------|---------|-----------------------------------------------|------------|--|
| Glass Colours | 28: Clear, colour pendants<br>38V: Clear<br>57: Grey, white, light mirror, dark mirror<br>73: Clear, grey 1, grey 2, grey 3                                                                                                                       |                |         | 38V: EU 002071019-00<br>57: US D796732        |            |  |
|               | 84: Clear/copper<br>84V: Clear/copper<br>84V: Clear/copper                                                                                                                                                                                        |                | ·       | EU 002268581-00                               | 01 to 0006 |  |
| Lamp          | 1W LED, 2700K, 100Im                                                                                                                                                                                                                              |                |         | 73: US D762,323 S<br>EU 002633230-0001 - 0003 |            |  |
| Plug Types    | Туре А - 110V<br>Туре С - 230V<br>Туре G - 230V                                                                                                                                                                                                   | Certifications |         | 84: EU 003611144-0001 to 0004                 |            |  |
|               | Type I - 230V                                                                                                                                                                                                                                     | Certifica      | tions   | ር 🗧 ሥଳ 💮                                      | -NOM       |  |
| Base          | Ø330mm                                                                                                                                                                                                                                            |                |         |                                               |            |  |
| Cable Length  | 2290mm black flexible cord                                                                                                                                                                                                                        | Weight (kg)    |         |                                               |            |  |
| Finishes      | Brass or black powder coated stem<br>Unlacquered brass or black powder coated base<br>Brass dial control                                                                                                                                          |                | xxx.3   | XXX.3                                         | XXX.6      |  |
| Materials     | Blown glass, brass stem, electrical components                                                                                                                                                                                                    |                | (900mm) | (1800mm)                                      | (1800n     |  |
| Power Supply  | Integral, dial control with build-in dimmer                                                                                                                                                                                                       | 28             | 9.8     | 10.8                                          | 14.5       |  |
| Environment   | Indoor, dry location. IP20                                                                                                                                                                                                                        | 38V            | 12.2    | 13.2                                          | 19.4       |  |
| Note          | The brass used in our Stem Series is untreated and, as such,<br>will develop a natural patina over time. To avoid any marking<br>or tarnish on the brass during handling and installation, please<br>use the gloves provided in your shipment.    | 57             | 10.3    | 11.3                                          | 15.6       |  |
|               |                                                                                                                                                                                                                                                   | 73             | 11.3    | 12.3                                          | 17.5       |  |
|               | Every single Bocci product is handmade. Each one is variously<br>blown, poured, carved, polished, packed and dispatched<br>directly by us. As such, no two products are identical; they are<br>individual, irregular expressions of our research. | 84             | 11.5    | 12.6                                          | 18         |  |
|               |                                                                                                                                                                                                                                                   | 84V            | 12.5    | 13.5                                          | 19.9       |  |