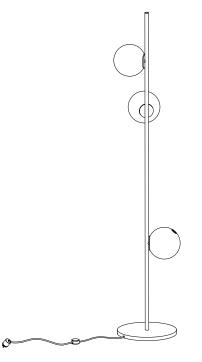

XXX.6 (1800mm) 14.5 19.4 15.6 17.5 18 19.9

Image shown above 28.6 Floor

| Series        | 28, 38V, 57, 73, 84, 84V                                                                                                                                                                                                                          | Patent #       | :       | 28: US D687,740<br>EU 001695834-001 to 004    |            |  |
|---------------|---------------------------------------------------------------------------------------------------------------------------------------------------------------------------------------------------------------------------------------------------|----------------|---------|-----------------------------------------------|------------|--|
| Glass Colours | 28: Clear, colour pendants<br>38V: Clear<br>57: Grey, white, light mirror, dark mirror<br>73: Clear, grey 1, grey 2, grey 3                                                                                                                       |                |         | 38V: EU 002071019-00<br>57: US D796732        |            |  |
|               | 84: Clear/copper<br>84V: Clear/copper<br>84V: Clear/copper                                                                                                                                                                                        |                | ·       | EU 002268581-00                               | 01 to 0006 |  |
| Lamp          | 1W LED, 2700K, 100Im                                                                                                                                                                                                                              |                |         | 73: US D762,323 S<br>EU 002633230-0001 - 0003 |            |  |
| Plug Types    | Туре А - 110V<br>Туре С - 230V<br>Туре G - 230V                                                                                                                                                                                                   | Certifications |         | 84: EU 003611144-0001 to 0004                 |            |  |
|               | Type I - 230V                                                                                                                                                                                                                                     | Certifica      | tions   | ር 🗧 ሥଳ 💮                                      | -NOM       |  |
| Base          | Ø330mm                                                                                                                                                                                                                                            |                |         |                                               |            |  |
| Cable Length  | 2290mm black flexible cord                                                                                                                                                                                                                        | Weight (kg)    |         |                                               |            |  |
| Finishes      | Brass or black powder coated stem<br>Unlacquered brass or black powder coated base<br>Brass dial control                                                                                                                                          |                | xxx.3   | XXX.3                                         | XXX.6      |  |
| Materials     | Blown glass, brass stem, electrical components                                                                                                                                                                                                    |                | (900mm) | (1800mm)                                      | (1800n     |  |
| Power Supply  | Integral, dial control with build-in dimmer                                                                                                                                                                                                       | 28             | 9.8     | 10.8                                          | 14.5       |  |
| Environment   | Indoor, dry location. IP20                                                                                                                                                                                                                        | 38V            | 12.2    | 13.2                                          | 19.4       |  |
| Note          | The brass used in our Stem Series is untreated and, as such,<br>will develop a natural patina over time. To avoid any marking<br>or tarnish on the brass during handling and installation, please<br>use the gloves provided in your shipment.    | 57             | 10.3    | 11.3                                          | 15.6       |  |
|               |                                                                                                                                                                                                                                                   | 73             | 11.3    | 12.3                                          | 17.5       |  |
|               | Every single Bocci product is handmade. Each one is variously<br>blown, poured, carved, polished, packed and dispatched<br>directly by us. As such, no two products are identical; they are<br>individual, irregular expressions of our research. | 84             | 11.5    | 12.6                                          | 18         |  |
|               |                                                                                                                                                                                                                                                   | 84V            | 12.5    | 13.5                                          | 19.9       |  |