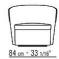

## **OZZY** PATRICK NORGUET **2024**

## OZZY | PATRICK NORGUET | 2024

## SWIVEL ARMCHAIR

Swivel structure in metal and molded polyurethane foam covered with a protective laminated fabric. Outer backrest in metal clad in cowhide in colors: grey 5003, dark brown 5004, extra dark brown 5013, black 5005, olive 5006, Russian red 5008, sand 5001, tobacco 5015, and metal

studs with chrome finish. Base with 360-degree swivel in metal painted black

Seat cushion in sterilized goose down
(Assopiuma certified, Gold label) with insert in crushproof material

Upholstery non-removable in both the fabric and leather versions

## TECHNICAL DRAWINGS | OZZY

COD. 02C221