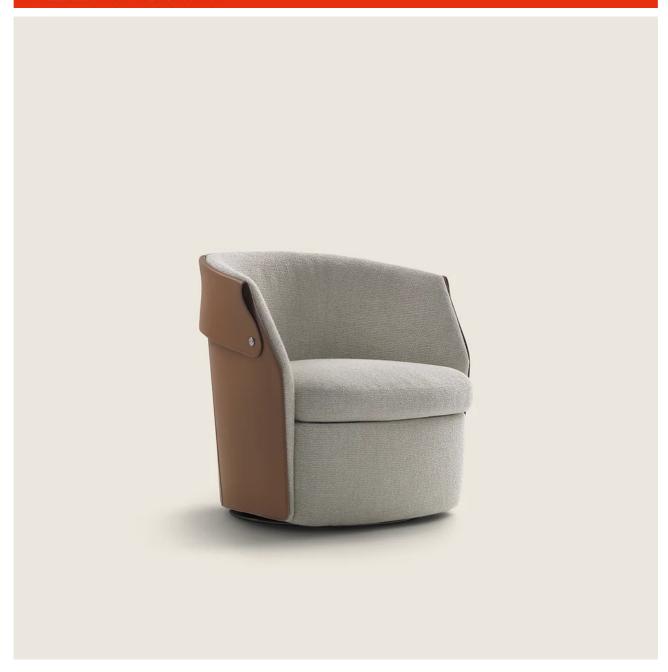

## SWIVEL ARMCHAIR

Swivel structure in metal and molded polyurethane foam covered with a protective laminated fabric. Outer backrest in metal clad in cowhide in colors: grey 5003, dark brown 5004, extra dark brown 5013, black 5005, olive 5006, Russian red 5008, sand 5001, tobacco 5015, and metal

studs with chrome finish. Base with 360-degree swivel in metal painted black

Seat cushion in sterilized goose down
(Assopiuma certified, Gold label) with insert in crushproof material

Upholstery non-removable in both the fabric and leather versions