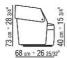

## **OZZY** PATRICK NORGUET **2024**

## OZZY | PATRICK NORGUET | 2024

## SWIVEL ARMCHAIR

Swivel structure in metal and molded polyurethane foam covered with a protective laminated fabric. Outer backrest in metal clad in cowhide in colors: grey 5003, dark brown 5004, extra dark brown 5013, black 5005, olive 5006, Russian red 5008, sand 5001, tobacco 5015, and metal

studs with chrome finish. Base with 360-degree swivel in metal painted black

Seat cushion in sterilized goose down
(Assopiuma certified, Gold label) with insert in crushproof material

Upholstery non-removable in both the fabric and leather versions

## TECHNICAL DRAWINGS | OZZY

COD. 02C221