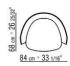

## **OZZY** PATRICK NORGUET **2024**

## OZZY | PATRICK NORGUET | 2024

## SWIVEL ARMCHAIR

Swivel structure in metal and molded polyurethane foam covered with a protective laminated fabric. Outer backrest in metal clad in cowhide in colors: grey 5003, dark brown 5004, extra dark brown 5013, black 5005, olive 5006, Russian red 5008, sand 5001, tobacco 5015, and metal

studs with chrome finish. Base with 360-degree swivel in metal painted black

Seat cushion in sterilized goose down
(Assopiuma certified, Gold label) with insert in crushproof material

Upholstery non-removable in both the fabric and leather versions

## TECHNICAL DRAWINGS | OZZY

COD. 02C221