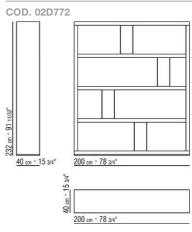

ENSE** ANTONIO CITTERIO **2025**

**BOOKSHELVES/CABINETS** 

## BRAIDENSE | ANTONIO CITTERIO | 2025

Structure in Canaletto walnut veneer with raw-wood effect finish; or in ash veneer stained ebony; or in oak veneer with rawwood effect finish

Internal compartments in metal with epoxy powder-coat finish with burnished or matt titanium 710 finish or in these colors: white 100, cream 205, pearl beige 130, umbra

grey 720, sage green 730, pearl mouse grey 740, brown grey 805, bronze 820, matt black 900, matt white 160, matt sand 610, matt brick 620, matt sage green 630, matt terracotta 625, matt forest green 635 **Base** in metal with epoxy powder-coat finish in the same color as the internal compartments. Rests on adjustable feet

BOOKSHELVES/CABINETS 2

## TECHNICAL DRAWINGS | BRAIDENSE





BOOKSHELVES/CABINETS 3