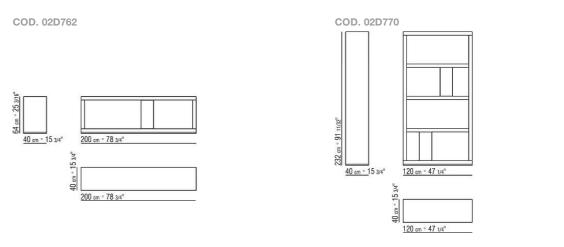

IDENSE** ANTONIO CITTERIO **2025**

**BOOKSHELVES/CABINETS** 

## BRAIDENSE | ANTONIO CITTERIO | 2025

Structure in Canaletto walnut veneer with raw-wood effect finish; or in ash veneer stained ebony; or in oak veneer with rawwood effect finish

Internal compartments in metal with epoxy powder-coat finish with burnished or matt titanium 710 finish or in these colors: white 100, cream 205, pearl beige 130, umbra

grey 720, sage green 730, pearl mouse grey 740, brown grey 805, bronze 820, matt black 900, matt white 160, matt sand 610, matt brick 620, matt sage green 630, matt terracotta 625, matt forest green 635 **Base** in metal with epoxy powder-coat finish in the same color as the internal compartments. Rests on adjustable feet

BOOKSHELVES/CABINETS 2

## TECHNICAL DRAWINGS | BRAIDENSE





BOOKSHELVES/CABINETS 3