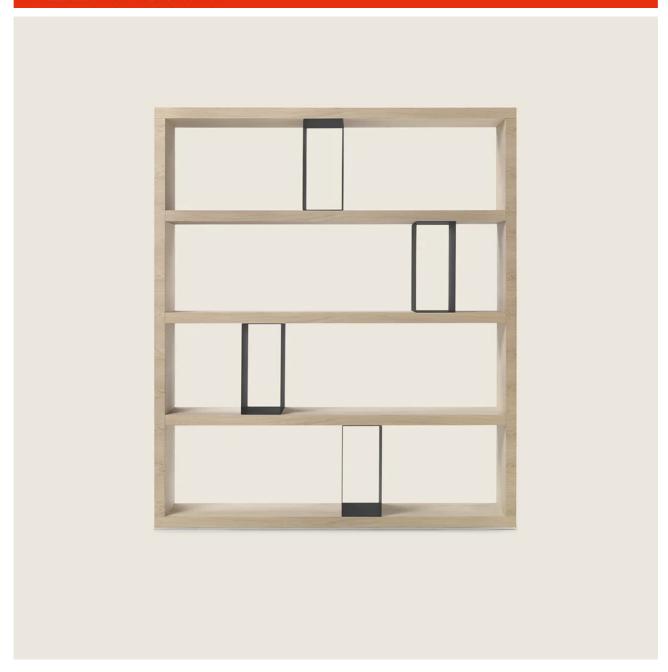

## BRAIDENSE | ANTONIO CITTERIO | 2025

Structure in Canaletto walnut veneer with raw-wood effect finish; or in ash veneer stained ebony; or in oak veneer with rawwood effect finish

Internal compartments in metal with epoxy powder-coat finish with burnished or matt titanium 710 finish or in these colors: white 100, cream 205, pearl beige 130, umbra

grey 720, sage green 730, pearl mouse grey 740, brown grey 805, bronze 820, matt black 900, matt white 160, matt sand 610, matt brick 620, matt sage green 630, matt terracotta 625, matt forest green 635 **Base** in metal with epoxy powder-coat finish in the same color as the internal compartments. Rests on adjustable feet