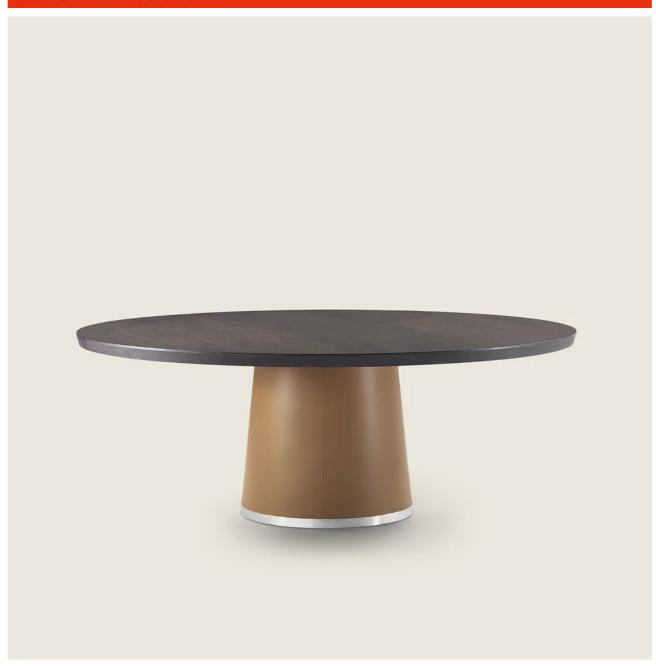

## ENN | FUMIE SHIBATA | 2025

Top in Canaletto walnut veneer with rawwood effect, natural, or stained walnut extra finish; or in ash veneer with natural finish or stained walnut, stained teak, stained wenge, stained brown or stained ebony; or in oak veneer with raw-wood effect finish.

Lazy Susan in wood clad in cowhide in colors: grey 5003, dark brown 5004, extra dark brown 5013, black 5005, olive 5006, Russian red 5008, sand 5001 or tobacco 5015. Swivel base plate in metal.

Recommended for  $\emptyset$ 187 dining table, with upcharge

Structure in metal with satin, chrome, burnished, black chrome, glossy anthracite or matt titanium 710 finish. With cowhide upholstery in colors: grey 5003, dark brown 5004, extra dark brown 5013, black 5005, olive 5006, Russian red 5008, sand 5001 or tobacco 5015; or in suede: dark brown 6004, black 6005, olive 6003 or sand 6001. Rests on adjustable feet made of thermoplastic material