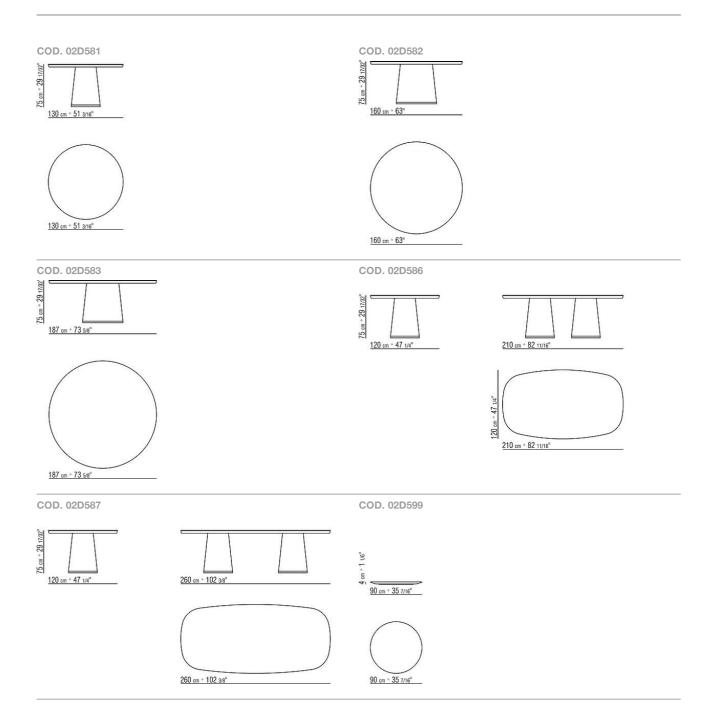

lnut, stained teak, stained wenge, stained brown or stained ebony; or in oak veneer with raw-wood effect finish.

Lazy Susan in wood clad in cowhide in colors: grey 5003, dark brown 5004, extra dark brown 5013, black 5005, olive 5006, Russian red 5008, sand 5001 or tobacco 5015. Swivel base plate in metal.

Recommended for  $\emptyset$ 187 dining table, with upcharge

Structure in metal with satin, chrome, burnished, black chrome, glossy anthracite or matt titanium 710 finish. With cowhide upholstery in colors: grey 5003, dark brown 5004, extra dark brown 5013, black 5005, olive 5006, Russian red 5008, sand 5001 or tobacco 5015; or in suede: dark brown 6004, black 6005, olive 6003 or sand 6001. Rests on adjustable feet made of thermoplastic material

TABLES 2

## TECHNICAL DRAWINGS | ENN



TABLES

TABLES