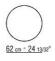

## STOOL

**Structure** wooden platform clad in leather or fabric

Seat cushion in sterilized goose down (Assopiuma certified, Gold label) with insert in crushproof, variable density material covered with a protective laminated fabric Base in metal, with satin, chrome, black chrome, burnished, glossy anthracite or matt titanium 710 finish. Central column clad in the same leather or fabric used to clad the structure. Rests on feet made of thermoplastic material