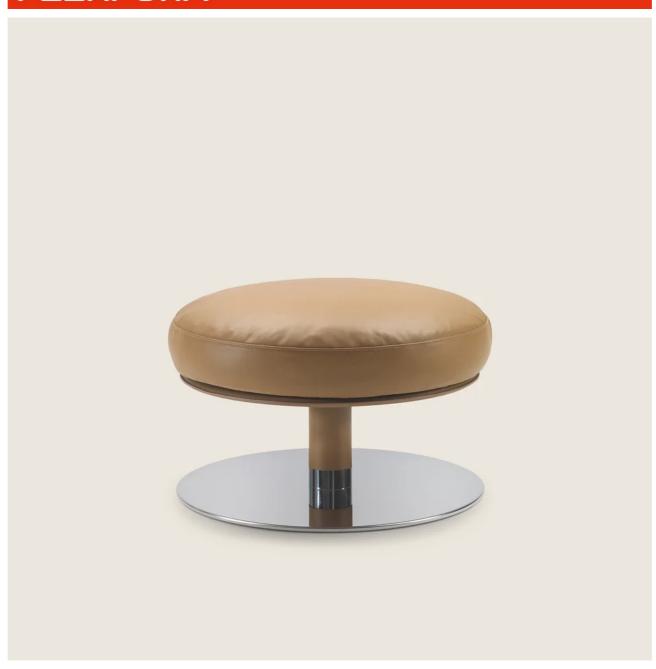

## STOOL

**Structure** wooden platform clad in leather or fabric

Seat cushion in sterilized goose down (Assopiuma certified, Gold label) with insert in crushproof, variable density material covered with a protective laminated fabric Base in metal, with satin, chrome, black chrome, burnished, glossy anthracite or matt titanium 710 finish. Central column clad in the same leather or fabric used to clad the structure. Rests on feet made of thermoplastic material

**Upholstery** non-removable in both the fabric and leather versions

OTTOMANS 2

COD. 02C150

OTTOMANS

OTTOMANS