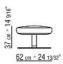

## STOOL

**Structure** wooden platform clad in leather or fabric

Seat cushion in sterilized goose down (Assopiuma certified, Gold label) with insert in crushproof, variable density material covered with a protective laminated fabric Base in metal, with satin, chrome, black chrome, burnished, glossy anthracite or matt titanium 710 finish. Central column clad in the same leather or fabric used to clad the structure. Rests on feet made of thermoplastic material