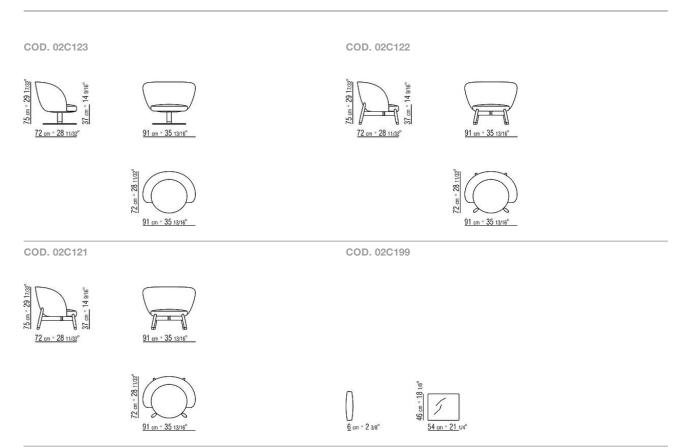

olid Canaletto walnut with raw-wood effect, natural, or

stained walnut extra finish; or in solid ash with natural finish or stained walnut, stained teak, stained wenge, stained brown or stained ebony; or in solid oak with raw-wood effect finish. Frame in metal painted black. With feet in die-cast zama in satin, chrome, black chrome, burnished, glossy anthracite or matt titanium 710 finish. Rests on tips made of thermoplastic material

Swivel armchair base in metal, with satin, chrome, black chrome, burnished, glossy anthracite or matt titanium 710 finish.

Central column clad in the same leather or fabric used to clad the outside shell. Rests on feet made of thermoplastic material

Upholstery non-removable in both the fabric and leather versions

ARMCHAIRS 2

## TECHNICAL DRAWINGS | ERI



COD. 02C198



ARMCHAIRS

ARMCHAIRS