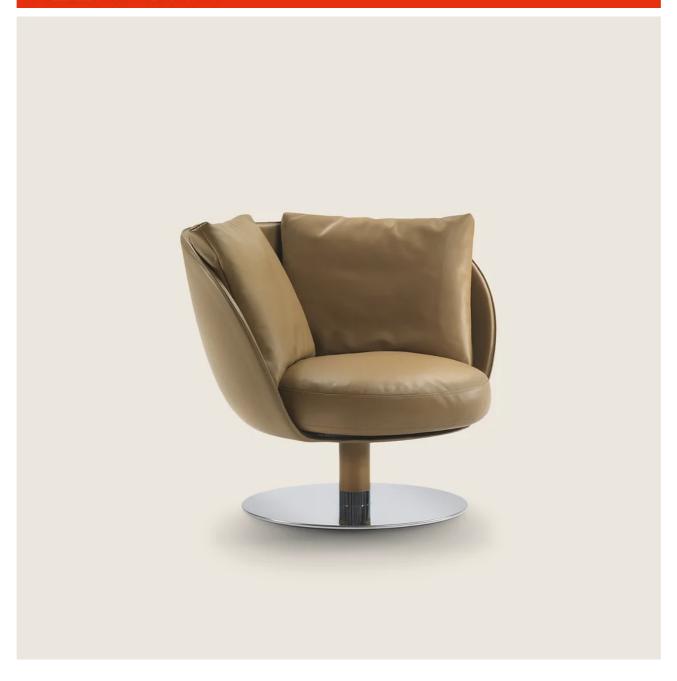

## ARMCHAIR / SWIVEL ARMCHAIR

Armchair shell / swivel armchair in rigid polyurethane laminated to polyurethane foam upholstered in leather or fabric in the following combinations for the inside and outside: entirely in leather (all the leathers in the collection); entirely in fabric; fabric inside and leather outside (all the leathers in the collection)

Armchair seat cushion / swivel armchair in sterilized goose down (Assopiuma certified, Gold label) with insert in crushproof, variable density material covered with a protective laminated fabric

Armchair backrest cushions / swivel armchair in sterilized goose down (Assopiuma certified, Gold label), upon request, with upcharge

**Armchair base** in turned solid Canaletto walnut with raw-wood effect, natural, or

stained walnut extra finish; or in solid ash with natural finish or stained walnut, stained teak, stained wenge, stained brown or stained ebony; or in solid oak with raw-wood effect finish. Frame in metal painted black. With feet in die-cast zama in satin, chrome, black chrome, burnished, glossy anthracite or matt titanium 710 finish. Rests on tips made of thermoplastic material

Swivel armchair base in metal, with satin, chrome, black chrome, burnished, glossy anthracite or matt titanium 710 finish.

Central column clad in the same leather or fabric used to clad the outside shell. Rests on feet made of thermoplastic material

Upholstery non-removable in both the fabric and leather versions

ARMCHAIRS 2