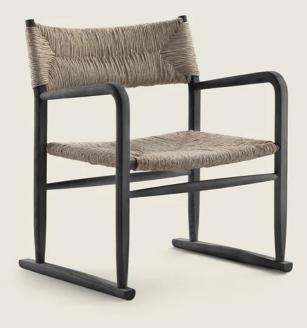

## ARMCHAIR / DINING ARMCHAIR

**Structure** in solid Canaletto walnut with raw-wood effect, natural, or stained walnut extra finish; or in solid ash with natural finish or stained walnut, stained teak, stained wenge, stained brown or stained ebony; or in solid oak with raw-wood effect finish. Woven paper rush cord. Backrest with metal frame Feet rest on tips made of thermoplastic material