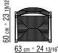

## FLEXFORM



KIM ANTONIO CITTERIO 2025 Armchairs

## KIM | ANTONIO CITTERIO | 2025

## ARMCHAIR / DINING ARMCHAIR

**Structure** in solid Canaletto walnut with raw-wood effect, natural, or stained walnut extra finish; or in solid ash with natural finish or stained walnut, stained teak, stained wenge, stained brown or stained ebony; or in solid oak with raw-wood effect finish. Woven paper rush cord. Backrest with metal frame Feet rest on tips made of thermoplastic material

Flexform reserves the right to make, at any time and without notice, improvements or modifications that it might deem appropriate to its products, whether these be of an aesthetic or technical nature or related to sizes and materials.

## TECHNICAL DRAWINGS | KIM

COD. 02D421