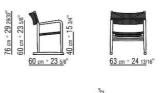

## FLEXFORM



KIM ANTONIO CITTERIO 2025 Armchairs

## KIM | ANTONIO CITTERIO | 2025

## ARMCHAIR / DINING ARMCHAIR

**Structure** in solid Canaletto walnut with raw-wood effect, natural, or stained walnut extra finish; or in solid ash with natural finish or stained walnut, stained teak, stained wenge, stained brown or stained ebony; or in solid oak with raw-wood effect finish. Woven paper rush cord. Backrest with metal frame Feet rest on tips made of thermoplastic material

Flexform reserves the right to make, at any time and without notice, improvements or modifications that it might deem appropriate to its products, whether these be of an aesthetic or technical nature or related to sizes and materials.

## TECHNICAL DRAWINGS | KIM

COD. 02D421