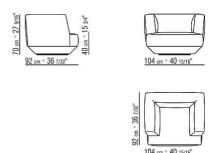

## LOUNGESCAPE ANTONIO CITTERIO 2025 ARMCHAIRS

## LOUNGESCAPE | ANTONIO CITTERIO | 2025

## SWIVEL ARMCHAIR

Structure in wood and metal with variable density polyurethane foam padding covered with a protective laminated fabric and an external layer of sterilized goose down (Assopiuma certified, Gold label).

Base with 360-degree swivel in metal painted black

Optional cushions in sterilized goose down (Assopiuma certified, Gold label), upon request, with upcharge

**Upholstery** removable in both the fabric and leather versions

ARMCHAIRS 2

## TECHNICAL DRAWINGS | LOUNGESCAPE

COD. 02D301



ARMCHAIRS

ARMCHAIRS