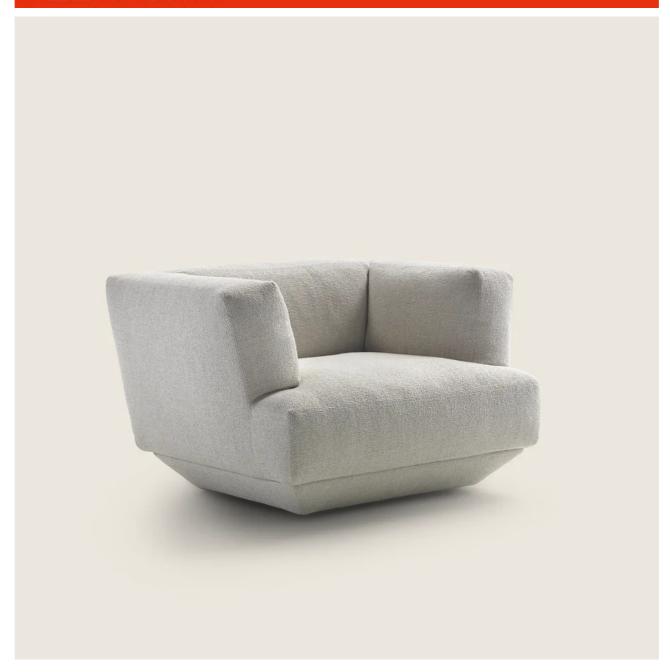

## SWIVEL ARMCHAIR

Structure in wood and metal with variable density polyurethane foam padding covered with a protective laminated fabric and an external layer of sterilized goose down (Assopiuma certified, Gold label).

Base with 360-degree swivel in metal painted black

Optional cushions in sterilized goose down (Assopiuma certified, Gold label), upon request, with upcharge

**Upholstery** removable in both the fabric and leather versions