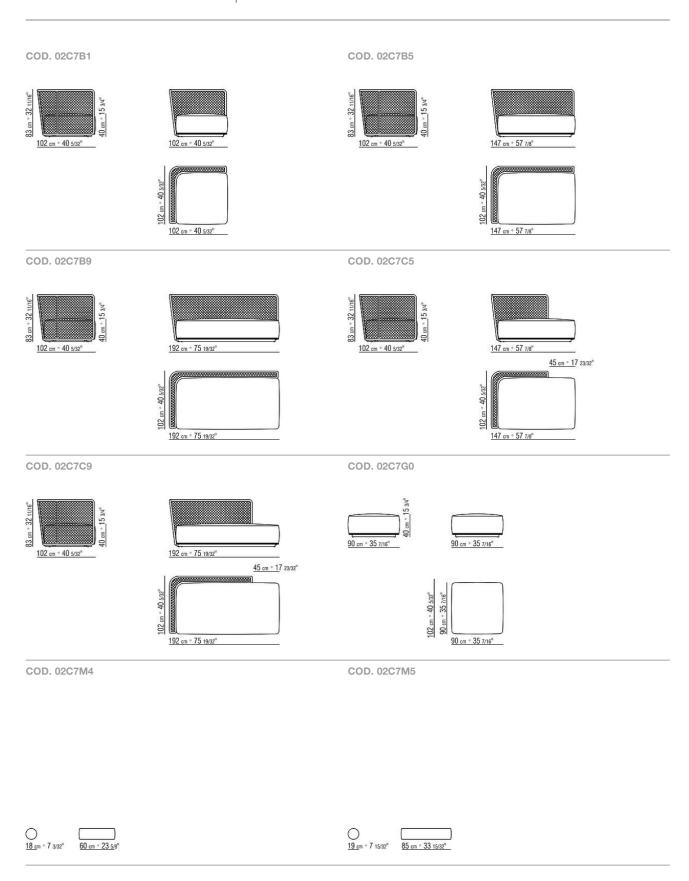

## TECHNICAL DRAWINGS | OASIS

SOFAS

## TECHNICAL DRAWINGS | OASIS

COD. 02C7M8 COD. 02C7M9

SOFAS \( \square\)