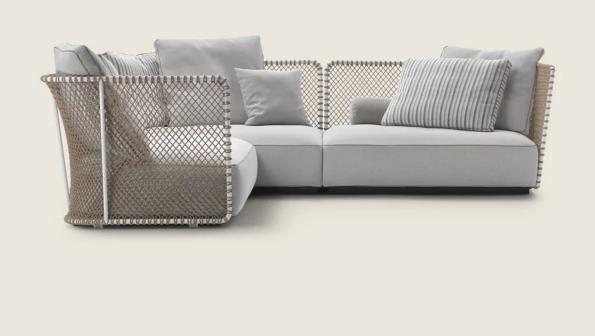

## SECTIONAL SOFA / CIRCULAR SOFA

Base in stainless steel painted black, and compact laminated panel. Rests on tips made of thermoplastic material Structure in tubular stainless steel with epoxy powder-coat finish in colors: white 100, wine red 405, khaki green 705, burnished, glossy grey 715; matt titanium 710 or in embossed colors: white 300, sand 310, brick 320, sage green 330, terracotta 325, forest green 335, charcoal 350. With woven polypropylene cord in colors: sand 8001, anthracite 8005, bordeaux 8002, green 8006, white 8007, brown 8004; or in matt polypropylene cord in colors: natural 8102, ice 8103, anthracite 8105, straw 8101

**Seat cushion** in polyurethane foam and polyester fiber covered with a protective water-repellent laminated fabric

Backrest cushions / bolster in polyester fiber, with water-repellent upholstery. Upon request, with upcharge

**Optional cushions** in polyester fiber with water-repellent upholstery, upon request with upcharge

Upholstery piping tailoring detail includes grosgrain piping that can be crafted in all the colors on the sample board Upholstery in removable fabric Cover in waterproof material. Upon request, with upchargee

SECTIONAL SOFAS