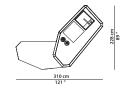

R workstation.

| L   | Р     | Н   |      |
|-----|-------|-----|------|
| 380 | 235   | 100 | cm   |
| W   | D     | Н   |      |
| 148 | .25.7 | 339 | inch |

L workstation.

| L   | Р     | Н            |      |
|-----|-------|--------------|------|
| 380 | 235   | 100          | cm   |
| W   | D     | Н            |      |
| 148 | .25.7 | <b>'5</b> 39 | inch |