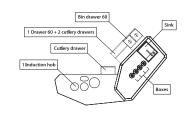

Model: assembly required.

**Structure**: stone–covered workstation. Metal and leather details. Stone and metal worktop with leather and brushed oak interior stained in different shades.

The Show-cooking version is available with a Foster modular induction hob. Cocktail station area with stone ice bucket, ingredient containers, stone sink and top with metal taps, two under-top baskets and three drawers in brushed oak stained in different colours with cutlery and bottle holder accessories.

The bar counter version is available with a cocktail station area including an ice and spice container made of stone, a mini refrigerator, a stone sink and top with metal taps, two undercounter baskets and a cutlery drawer in brushed oak stained in different colours.