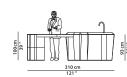

# R bar counter.

| L   | Р   | Н   |      |
|-----|-----|-----|------|
| 310 | 228 | 100 | cm   |
| W   | D   | Н   |      |
| 121 | 89  | 39  | inch |

L bar counter.

| L   | Р   | Н   |      |
|-----|-----|-----|------|
| 310 | 228 | 100 | cm   |
| W   | D   | Н   |      |
| 121 | 89  | 39  | inch |