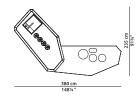

R workstation.

| L   | Р     | Н   |      |
|-----|-------|-----|------|
| 380 | 235   | 100 | cm   |
| W   | D     | Н   |      |
| 148 | .25.7 | 339 | inch |

L workstation.

| L   | Р     | Н            |      |
|-----|-------|--------------|------|
| 380 | 235   | 100          | cm   |
| W   | D     | Н            |      |
| 148 | .25.7 | <b>'5</b> 39 | inch |