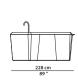

# R bar counter.

| L   | Р   | Н   |      |
|-----|-----|-----|------|
| 310 | 228 | 100 | cm   |
| W   | D   | Н   |      |
| 121 | 89  | 39  | inch |

L bar counter.

| L   | Р   | Н   |      |
|-----|-----|-----|------|
| 310 | 228 | 100 | cm   |
| W   | D   | Н   |      |
| 121 | 89  | 39  | inch |