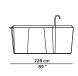

# R bar counter.

| L   | Р   | Н   |      |
|-----|-----|-----|------|
| 310 | 228 | 100 | cm   |
| W   | D   | Н   |      |
| 121 | 89  | 39  | inch |

L bar counter.

| L   | Р   | Н   |      |
|-----|-----|-----|------|
| 310 | 228 | 100 | cm   |
| W   | D   | Н   |      |
| 121 | 89  | 39  | inch |