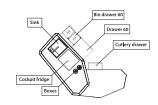

Model: assembly required.

**Structure**: stone–covered workstation. Metal and leather details. Stone and metal worktop with leather and brushed oak interior stained in different shades.

The Show-cooking version is available with a Foster modular induction hob. Cocktail station area with stone ice bucket, ingredient containers, stone sink and top with metal taps, two under-top baskets and three drawers in brushed oak stained in different colours with cutlery and bottle holder accessories.

The bar counter version is available with a cocktail station area including an ice and spice container made of stone, a mini refrigerator, a stone sink and top with metal taps, two undercounter baskets and a cutlery drawer in brushed oak stained in different colours.

Accessories cover (cutlery and bottle holder) available in Polish and Cloister leather only.