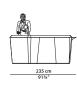

R workstation.

| L   | Р     | Н   |      |
|-----|-------|-----|------|
| 380 | 235   | 100 | cm   |
| W   | D     | Н   |      |
| 148 | .25.7 | 339 | inch |

L workstation.

| L   | Р     | Н            |      |
|-----|-------|--------------|------|
| 380 | 235   | 100          | cm   |
| W   | D     | Н            |      |
| 148 | .25.7 | <b>'5</b> 39 | inch |