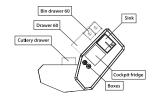

Model: assembly required.

**Structure**: stone–covered workstation. Metal and leather details. Stone and metal worktop with leather and brushed oak interior stained in different shades.

The Show-cooking version is available with a Foster modular induction hob. Cocktail station area with stone ice bucket, ingredient containers, stone sink and top with metal taps, two under-top baskets and three drawers in brushed oak stained in different colours with cutlery and bottle holder accessories.

The bar counter version is available with a cocktail station area including an ice and spice container made of stone, a mini refrigerator, a stone sink and top with metal taps, two undercounter baskets and a cutlery drawer in brushed oak stained in different colours.