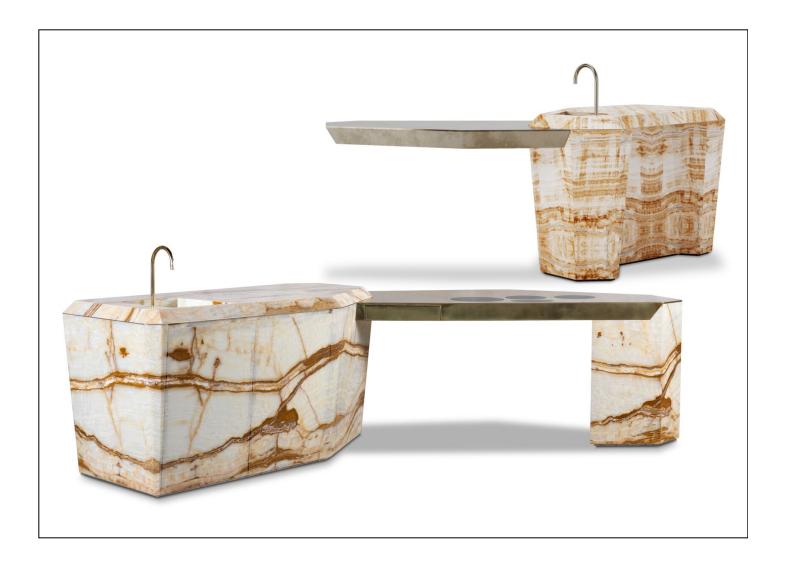

# LEYLAH

ACCESSORIES | Indoor BAXTER P.

Leylah is much more than a designer kitchen, a bar counter or a workstation to create cocktails and dishes to share. It is a convivial island in the house, a worktop conceived by Baxter as a refined sculpture perfectly integrated into the living area, on which to weave dialogues and build relationships. Fully customizable according to the project, Leylah is a contemporary architecture, a work of art suspended between two heights that cuts the space boldly and organically. A section of the piece of furniture, crafted in polished antique precious metal such as brass, copper, or steel, is designed for show–cooking with an induction hob recessed beneath a flat wire surface. The other section, made from translucent onyx, serves as a fully equipped bar station with concealed compartments in the top, along with ice and spice holders. The piece is further enhanced by intricately detailed drawers and bottle holders, all elegantly lined with leather. The Leylah island unveils itself like a treasure chest of surprises—a jewel-

| like object that astonishes with every use, elevating the contemporary living experience to new heights of refined functionality. |
|-----------------------------------------------------------------------------------------------------------------------------------|
|                                                                                                                                   |
|                                                                                                                                   |
|                                                                                                                                   |
|                                                                                                                                   |
|                                                                                                                                   |
|                                                                                                                                   |
|                                                                                                                                   |
|                                                                                                                                   |
|                                                                                                                                   |
|                                                                                                                                   |
|                                                                                                                                   |
|                                                                                                                                   |
|                                                                                                                                   |

Model: assembly required.

**Structure**: stone–covered workstation. Metal and leather details. Stone and metal worktop with leather and brushed oak interior stained in different shades.

The Show-cooking version is available with a Foster modular induction hob. Cocktail station area with stone ice bucket, ingredient containers, stone sink and top with metal taps, two under-top baskets and three drawers in brushed oak stained in different colours with cutlery and bottle holder accessories.

The bar counter version is available with a cocktail station area including an ice and spice container made of stone, a mini refrigerator, a stone sink and top with metal taps, two undercounter baskets and a cutlery drawer in brushed oak stained in different colours.