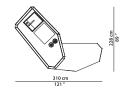

R workstation.

| L   | Р     | Н   |      |
|-----|-------|-----|------|
| 380 | 235   | 100 | cm   |
| W   | D     | Н   |      |
| 148 | .25.7 | 339 | inch |

L workstation.

| L   | Р     | Н            |      |
|-----|-------|--------------|------|
| 380 | 235   | 100          | cm   |
| W   | D     | Н            |      |
| 148 | .25.7 | <b>'5</b> 39 | inch |