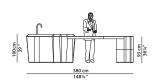

R workstation.

| L   | Р     | Н   |      |
|-----|-------|-----|------|
| 380 | 235   | 100 | cm   |
| W   | D     | Н   |      |
| 148 | .25.7 | 339 | inch |

L workstation.

| L   | Р     | Н            |      |
|-----|-------|--------------|------|
| 380 | 235   | 100          | cm   |
| W   | D     | Н            |      |
| 148 | .25.7 | <b>'5</b> 39 | inch |