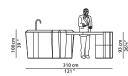

# R bar counter.

| L   | Р   | Н   |      |
|-----|-----|-----|------|
| 310 | 228 | 100 | cm   |
| W   | D   | Н   |      |
| 121 | 89  | 39  | inch |

L bar counter.

| L   | Р   | Н   |      |
|-----|-----|-----|------|
| 310 | 228 | 100 | cm   |
| W   | D   | Н   |      |
| 121 | 89  | 39  | inch |