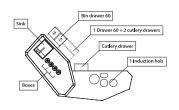

Model: assembly required.

**Structure**: stone–covered workstation. Metal and leather details. Stone and metal worktop with leather and brushed oak interior stained in different shades.

The Show-cooking version is available with a Foster modular induction hob. Cocktail station area with stone ice bucket, ingredient containers, stone sink and top with metal taps, two under-top baskets and three drawers in brushed oak stained in different colours with cutlery and bottle holder accessories.

The bar counter version is available with a cocktail station area including an ice and spice container made of stone, a mini refrigerator, a stone sink and top with metal taps, two undercounter baskets and a cutlery drawer in brushed oak stained in different colours.

Accessories cover (cutlery and bottle holder) available in Polish and Cloister leather only.