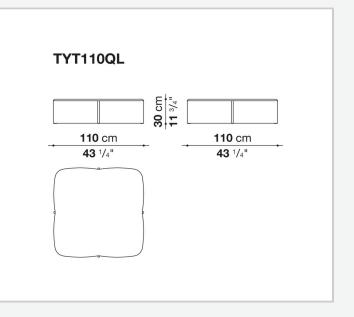

## Tufty-Time 20

SMALL TABLES

2025

Patricia Urquiola



## Description

Designed to accompany the seating system of the same name, the Tufty-Time 20 coffee tables are available in different sizes, including a version designed to fit seamlessly between the sofa's modular elements. The coffee tables are available entirely in oak wood or with oak wood frames in combination with tops in brill anodized aluminium.

## **Technical** information

Top veneered MDF wood fibre panel or aluminum plate Base veneered MDF wood fibre panel Plate, brace, base ballast steel Ferrules plastic material or felt

## Technical drawings



4