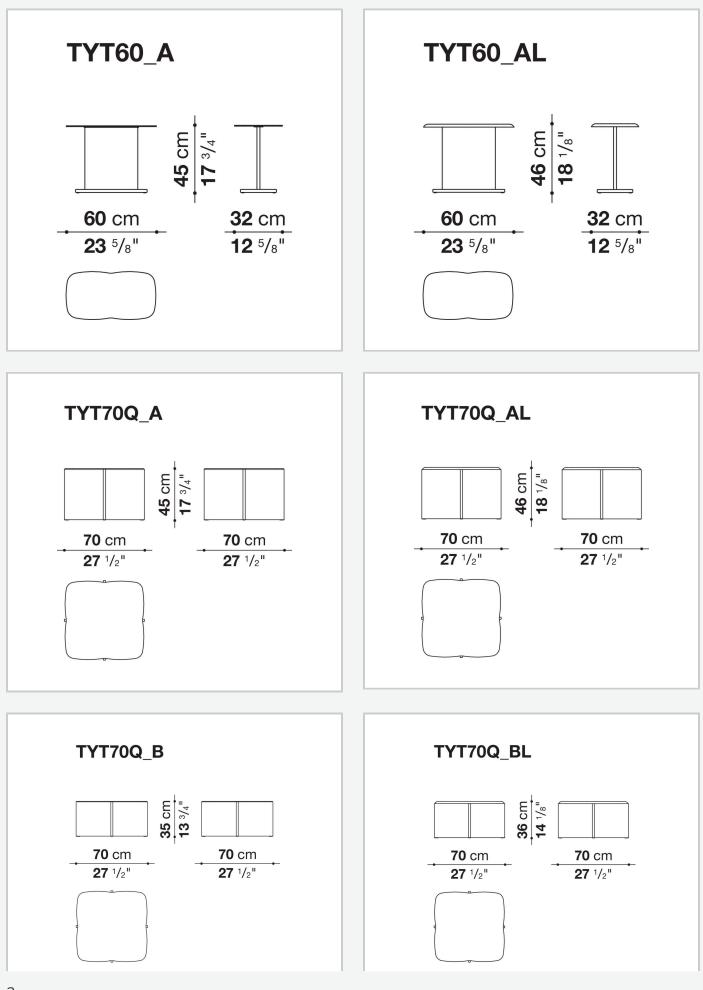

## Tufty-Time 20

SMALL TABLES

2025

Patricia Urquiola



## Description

Designed to accompany the seating system of the same name, the Tufty-Time 20 coffee tables are available in different sizes, including a version designed to fit seamlessly between the sofa's modular elements. The coffee tables are available entirely in oak wood or with oak wood frames in combination with tops in brill anodized aluminium.

## **Technical** information

Top veneered MDF wood fibre panel or aluminum plate Base veneered MDF wood fibre panel Plate, brace, base ballast steel Ferrules plastic material or felt

## Technical drawings



4