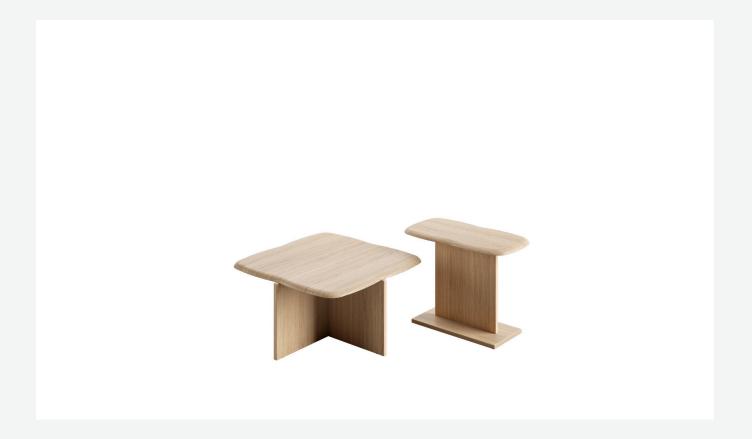

## Description

Designed to accompany the seating system of the same name, the Tufty-Time 20 coffee tables are available in different sizes, including a version designed to fit seamlessly between the sofa's modular elements. The coffee tables are available entirely in oak wood or with oak wood frames in combination with tops in brill anodized aluminium.