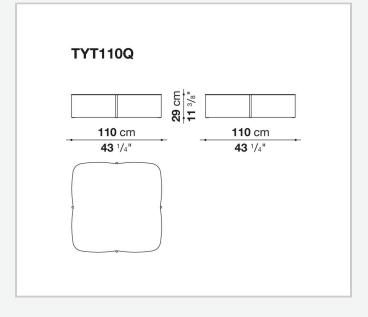

## Tufty-Time 20

SMALL TABLES

2025

Patricia Urquiola



## Description

Designed to accompany the seating system of the same name, the Tufty-Time 20 coffee tables are available in different sizes, including a version designed to fit seamlessly between the sofa's modular elements. The coffee tables are available entirely in oak wood or with oak wood frames in combination with tops in brill anodized aluminium.

## **Technical** information

Top veneered MDF wood fibre panel or aluminum plate Base veneered MDF wood fibre panel Plate, brace, base ballast steel Ferrules plastic material or felt

## Technical drawings



4